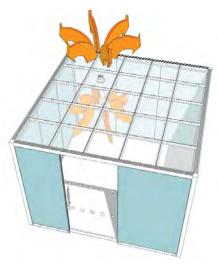

# **Ceiling lighting**

Ceiling lighting can be specified to suit client requirements, from daylight, energy saving, fluorescent modules to individual, dimmable spot lights.

### Ceiling fan

Ceiling ventilation fans are sized to suit the spaces created and provide the number of air changes recommended in Building Regulations.

When occupants enter and exit the space, PIR sensors control the fans to ensure their correct operation and energy savings.