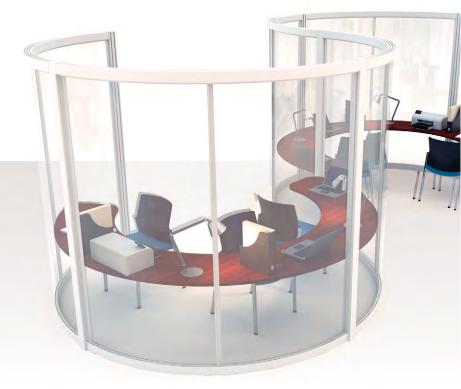

## Create a welcoming reception

Freestanding, individual spaces for client and visitor meetings and work areas. Suite these spaces with the circular reception area screens.

### Product:

Quadro 21 & 33

### Structure shape:

Circular

### **Dimensions:**

3m diameter x 1.2m high

### Features:

Reception pods designed to work with the surrounding office areas.

The pods have the option of single or double-sided colour ways.

Power and data can be provided.