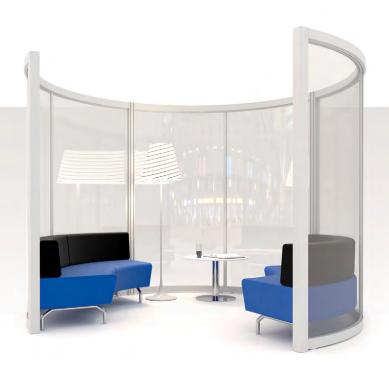

### Kick back and relax

Circular and oval pods are an ideal fit for open plan areas, providing break-out zones and one to one meeting spaces. Freestanding, informal seating has been designed to fit the 3m diameter internally and externally.

### Product:

Quadro 21

### Structure shape:

Lozenge

### **Dimensions:**

3m x 4m x 2.2m high

### Features:

Venue seating designed to fit inside and outside the Quadro pod.

Optional acoustic ceiling and sliding curved door. Lighting and climate control can be provided.