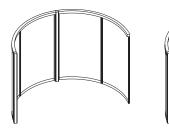

|  |

# Module shapes

These example layouts show common Quadro configurations and basic pod shapes. Expand a starter pod with the addition of appropriate extension modules.

# **Square**



Starter pod



Extension modules: 3, 2 and 1-sided

### **Curved corners**



Example pod

# **Extending with less**

A freestanding, square, four pod combination does not, as you might think, need four pods. Because of its column and beam design, it needs only one 4-sided starter pod plus two 3-sided extensions and one 2-sided extension.

To construct 4 individual pods would increase costs by 36%. It therefore pays to be imaginative with your layout design.



Starter pod



Example combination

Extension modules: 3, 2 and 1-sided

Example combination

# **D-shape**





### Round









Extension module

Full circle

Three quarter circle

Half circle

Quarter circle

# Lozenge

Starter pod



Example pod

### Curved



Example configurations

### Beams and panels

### Robust aluminium frame

The main aluminium beams are 70mm wide x 70mm high with integral tracks. Aluminium columns are 75mm square that accept Quadro 21, Quadro 33, and Quadro screen panels, giving an unobtrusive fabric-to-fabric joint.

### Bespoke panel sizes

Panels are available in 21mm (Quadro 21) or 33mm (Quadro 33). Any size can be manufactured to a maximum of 1200mm x 2529mm within the boundaries of the chosen finish material widths and orientation.

# Constructing a basic pod

Quadro is amazingly quick and easy to install. This example 3m square pod can be constructed in under 1 hour.



### **M