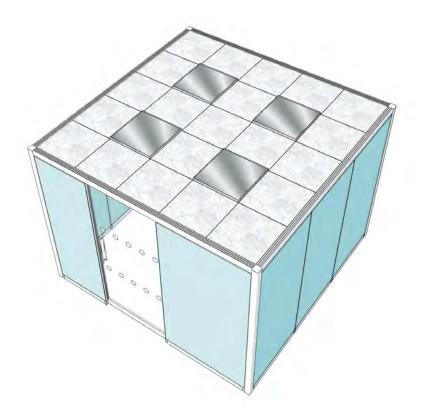

# Adding a ceiling

Once the basic structure is completed, the pod is ready to use. However, fitting an acoustic ceiling will greatly improve privacy.

# Installing the ceiling

The clip in ceiling grid system is fixed to the perimeter beams to support the acoustically rated ceiling tiles. These tiles, with the lighting modules and ventilation units, clip into the grid in the required positions.

The ceiling tiles can be selected to provide an acoustic rating of up to 44dB(A) insulation and class A absorption (0.90 NRC.)