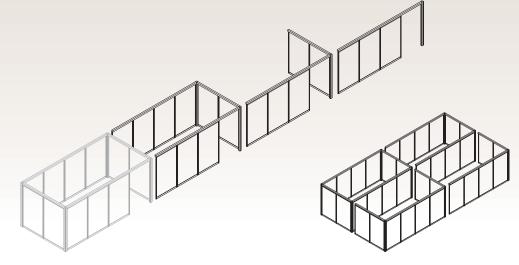

# Module shapes

These example layouts show common Quadro configurations and basic pod shapes. Expand a starter pod with the addition of appropriate extension modules.

# **Extending with less**

A freestanding, square, four pod combination does not, as you might think, need four pods. Because of its column and beam design, it needs only one 4-sided starter pod plus two 3-sided extensions and one 2-sided extension.

To construct 4 individual pods would increase costs by 36%. It therefore pays to be imaginative with your layout design.

Starter pod

Example combination

Extension modules: 3, 2 and 1-sided

Example combination