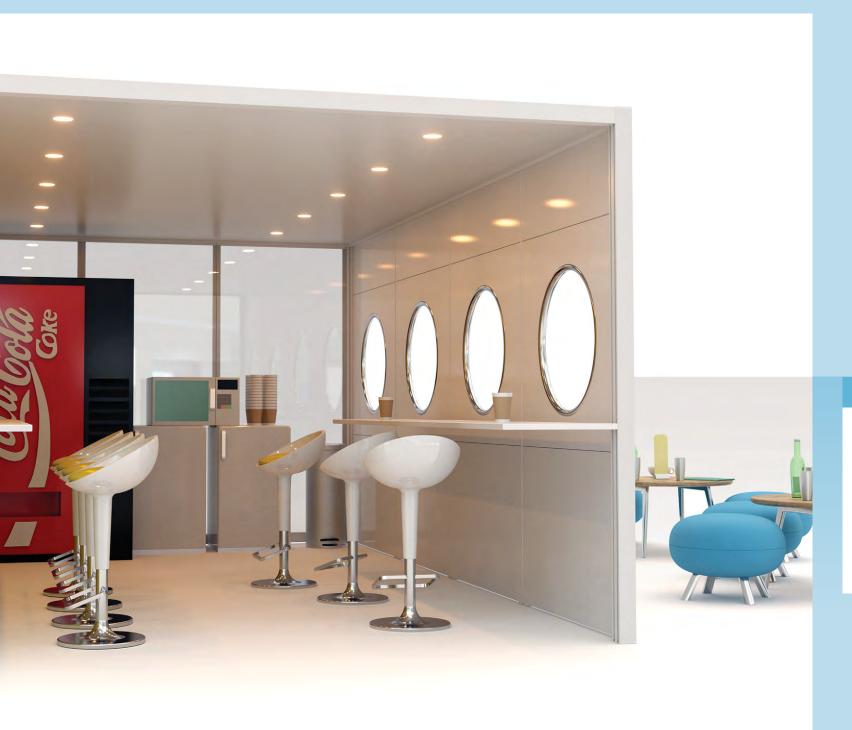

### Make time for lunch

Provide a simple café area including all the facilities without the expense of constructing a new refectory. Utilise the space saving, wall hung bar table tops and stools or conventional dining furniture.

Integrated power panels provide the electrical services for the vending and coffee machines.

### Product:

Quadro 33

### Structure shape:

Rectangular

### **Dimensions:**

3.6m x 4.8m x 2.2m high

### Features:

bespoke porthole windows, select the panel finishes to create a vibrant environment.