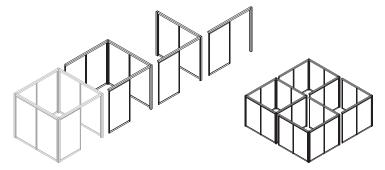

# Module shapes

These example layouts show common Quadro configurations and basic pod shapes. Expand a starter pod with the addition of appropriate extension modules.

# **Square**

Starter pod

Extension modules: 3, 2 and 1-sided

# **Extending with less**

A freestanding, square, four pod combination does not, as you might think, need four pods. Because of its column and beam design, it needs only one 4-sided starter pod plus two 3-sided extensions and one 2-sided extension.

To construct 4 individual pods would increase costs by 36%. It therefore pays to be imaginative with your layout design.

Starter pod

Example combination

Extension modules: 3, 2 and 1-sided

Example combination