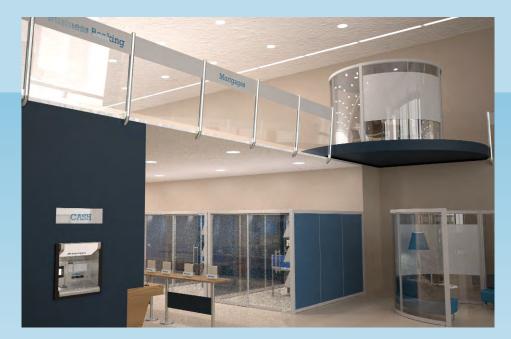

### An open approach to banking

Today's market demands that banks display an open approach to business whilst still retaining clients' confidentiality. Quadro allows visual privacy to be controlled by adding more, or fewer, solid panels. Confidentiality is achieved through the use of appropriate acoustic ceilings and sound rated panels.