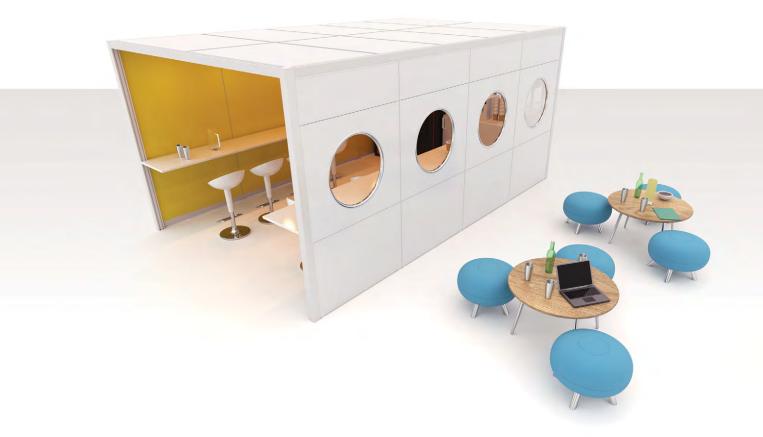

### Make time for lunch

Provide a simple café area including all the facilities without the expense of constructing a new refectory. Utilise the space saving, wall hung bar table tops and stools or conventional dining furniture.

Integrated power panels provide the electrical services for the vending and coffee machines.

### Product:

Quadro 33

### Structure shape:

Rectangular

### **Dimensions:**

3.6m x 4.8m x 2.2m high

### Features:

bespoke porthole windows, select the panel finishes to create a vibrant environment.