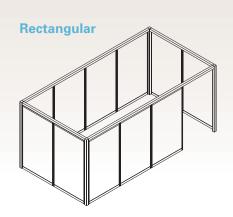

### **Applications include:**

- office segregation
- curved offices
- rectangular offices
- team working environments
- training rooms
- conference rooms
- reception pods
- breakout areas
- kitchens
- hospitality suites
- post rooms
- internet pods
- cafe spaces
- working walls
- freestanding partitions
- meeting rooms
- creative pods
- video conferencing space

### Structure shape:

Rectangular