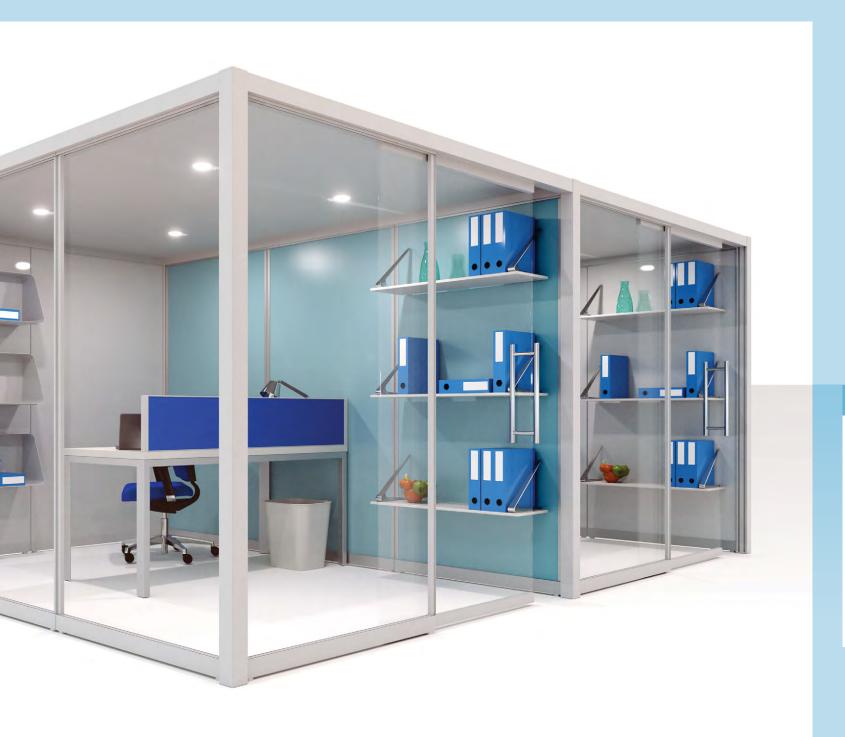

## Work in privacy and comfort

A conventional, rectangular office space, these pods provide convenient privacy and storage. The visual privacy within the pods can be adjusted by adding more solid panels. Cleverly designed storage accessories fix to the solid panels, providing a tidier, more useable floor space.

### Product:

Quadro 33

### Structure shape:

Rectangular

### **Dimensions:**

3m x 2.6m x 2.2m high

### Features:

Use of 3rd level storage to reduce the furniture footprint required.

Power, data, lighting and climate control can be provided, together with acoustic ceiling panels and sliding doors for privacy.