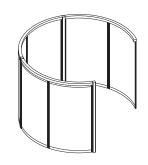

s                |  |

# Module shapes

These example layouts show common Quadro configurations and basic pod shapes. Expand a starter pod with the addition of appropriate extension modules.

# **Square**



Starter pod



Extension modules: 3, 2 and 1-sided

### **Curved corners**



Example pod

# **Extending with less**

A freestanding, square, four pod combination does not, as you might think, need four pods. Because of its column and beam design, it needs only one 4-sided starter pod plus two 3-sided extensions and one 2-sided extension.

To construct 4 individual pods would increase costs by 36%. It therefore pays to be imaginative with your layout design.



Starter pod



Example combination

Extension modules: 3, 2 and 1-sided

Example combination

# **D-shape**





### Round









Extension module

Full circle

Three quarter circle

Half circle

Quarter circle

# Lozenge

Starter pod



Example pod

### Curved



Example configurations

### Beams and panels

### Robust aluminium frame

The main aluminium beams are 70mm wide x 70mm high with integral tracks. Aluminium columns are 75mm square that accept Quadro 21, Quadro 33, and Quadro screen panels, giving an unobtrusive fabric-to-fabric joint.

### Bespoke panel sizes

Panels are available in 21mm (Quadro 21) or 33mm (Quadro 33). Any size can be manufactured to a maximum of 1200mm x 2529mm within the boundaries of the chosen finish material widths and orientation.

# Constructing a basic pod

Quadro is amazingly quick and easy to install. This example 3m square pod can be constructed in under 1 hour.



### *