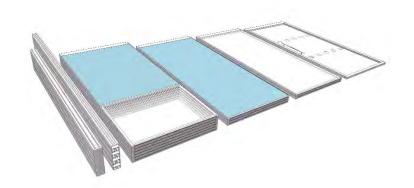

# Constructing a basic pod

Quadro is amazingly quick and easy to install. This example 3m square pod can be constructed in under 1 hour.

### **Manufacture**

All components are bespoke manufactured to match client specifications, which ensures that, once on-site, assembly is simple and straightforward.

### Frame construction

The columns and beams are assembled with just one tool. All fixings are hidden once assembled.

# In detail: constructing the frame

The beams and columns slot into place and are secured using just an alan key. Once fully assembled, no fixings are visible.

Space Office Systems, T: 020 7953 7747, W: www.space-os.co.uk