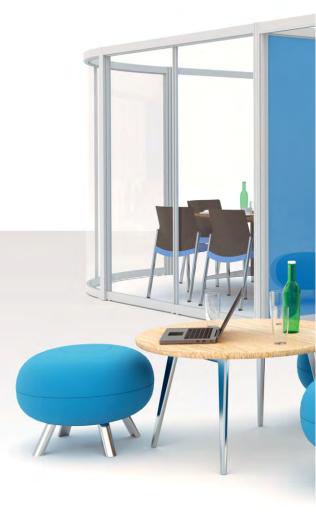

## Quadro: an office within an office

Quadro provides freestanding cellular environments of virtually unlimited design possibilities and end user applications. Combining simplicity with flexibility, Quadro will easily adapt to any task; perfect for utilising space within open plan areas.

### Anything is possible with a little imagination

Forget conventional ideas about fixed screens and experience the unrivalled flexibility that Quadro has to offer. Cleverly designed for a multitude of different uses, it adapts to your design ideas, allowing endless creative possibilities.

### Enhance the space around you

Quadro doesn't need to make a statement. Its carefully considered design aesthetic will blend effortlessly into any environment.

A freestanding design, its minimal frame and elegant panels bring a contemporary look to any landscape. No fixings are visible after construction, giving a smooth, seamless finish.

### Increase concentration and privacy levels

Distracting noise is a major problem experienced by many staff in open plan working environments, but it can be effectively managed. Quadro screens help contain noise, reducing distractions and helping concentration levels.