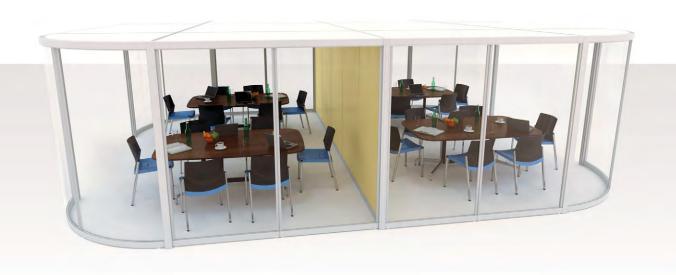

### Let's get together

Create flexible, individual spaces for dining, larger meetings and work groups in the open plan environment. Select elevation types to control visual distractions and improve concentration and privacy.

### Product:

Quadro 21 & 33

### Structure shape:

D-shape

### **Dimensions:**

5m x 5m x 2m high

### Features:

Big D-shaped pods create a space large enough to accommodate multiple conference tables.

The acoustic ceiling has the option of spotlights and climate control.