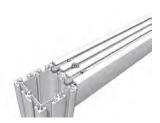

### Beams and panels

### Robust aluminium frame

The main aluminium beams are 70mm wide x 70mm high with integral tracks. Aluminium columns are 75mm square that accept Quadro 21, Quadro 33, and Quadro screen panels, giving an unobtrusive fabric-to-fabric joint.

The patented linking connector facilitates the removal of any panel in a run without disruption to any other part of the system. Standard configurations are available: straight inline, 90 degree 2 way, 90 degree 3 way, 90 degree 4 way.