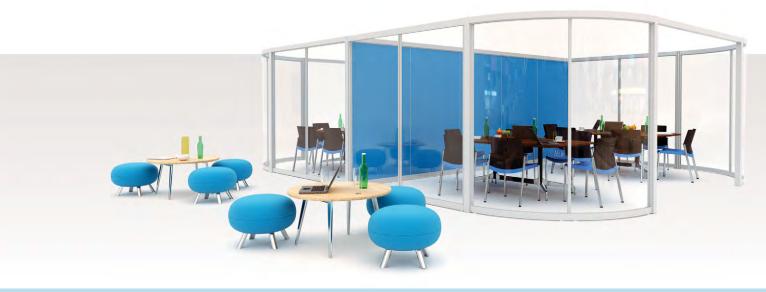

## Quadro: an office within an office

Quadro provides freestanding cellular environments of virtually unlimited design possibilities and end user applications. Combining simplicity with flexibility, Quadro will easily adapt to any task; perfect for utilising space within open plan areas.

### Anything is possible with a little imagination

Forget conventional ideas about fixed screens and experience the unrivalled flexibility that Quadro has to offer. Cleverly designed for a multitude of different uses, it adapts to your design ideas, allowing endless creative possibilities.

### Enhance the space around you

Quadro doesn't need to make a statement. Its carefully considered design aesthetic will blend effortlessly into any environment.

A freestanding design, its minimal frame and elegant panels bring a contemporary look to any landscape. No fixings are visible after construction, giving a smooth, seamless finish.

### Increase concentration and privacy levels

Distracting noise is a major problem experienced by many staff in open plan working environments, but it can be effectively managed. Quadro screens help contain noise, reducing distractions and helping concentration levels.

# Developed with flexibility in mind, Quadro gives you the freedom to define the way you work

Whether you need a simple office, a large conference room, or somewhere to concentrate, Quadro gives you the ability to construct almost any environment.

By combining a bespoke aluminium frame with an unrivalled choice of panel elevation styles and material finishes, it's possible to create spaces that fit exactly to your needs. So whether you need a place to work, a space to chat, or just somewhere to make a cup of tea, Quadro provides the answer.

### **Applications include:**

- office segregation
- curved offices
- rectangular offices
- team working environments
- training rooms
- conference rooms
- reception pods
- breakout areas
- kitchens
- hospitality suites
- post rooms
- internet pods
- cafe spaces
- working walls
- freestanding partitions
- meeting rooms
- creative pods
- video conferencing space