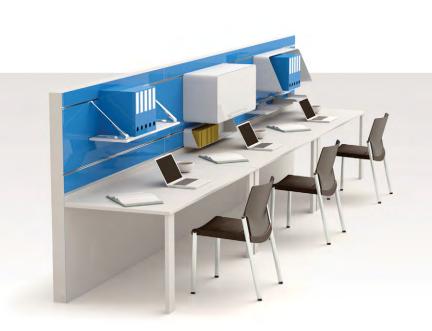

## Move up to the next level

Reduce your furniture footprint with a working wall that cleverly uses the third level for storage. A range of shelving, cabinets and desking can be fixed onto the vertical panels, freeing up valuable floor space for other uses.

### Product:

Quadro 33

### Structure shape:

Wall

### **Dimensions:**

6m x 1m

### Features:

Working walls can be integrated into the Quadro system or fixed to any existing wall or run of storage cabinets. Manufactured specifically to suit the designated space and work requirement with a large range of storage accessories to personalise your space.