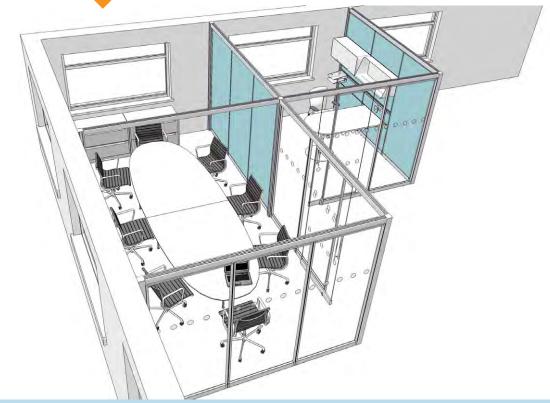

## Quadro: an office within an office

Quadro provides freestanding cellular environments of virtually unlimited design possibilities and end user applications. Combining simplicity with flexibility, Quadro will easily adapt to any task; perfect for utilising space within open plan areas.

### Anything is possible with a little imagination

Forget conventional ideas about fixed screens and experience the unrivalled flexibility that Quadro has to offer. Cleverly designed for a multitude of different uses, it adapts to your design ideas, allowing endless creative possibilities.

### Enhance the space around you

Quadro doesn't need to make a statement. Its carefully considered design aesthetic will blend effortlessly into any environment.

A freestanding design, its minimal frame and elegant panels bring a contemporary look to any landscape. No fixings are visible after construction, giving a smooth, seamless finish.

### **Applications include:**

- office segregation
- curved offices
- rectangular offices
- team working environments
- training rooms
- conference rooms
- reception pods
- breakout areas
- kitchens
- hospitality suites
- post rooms
- internet pods
- cafe spaces
- working walls
- freestanding partitions
- meeting rooms
- creative pods
- video conferencing space