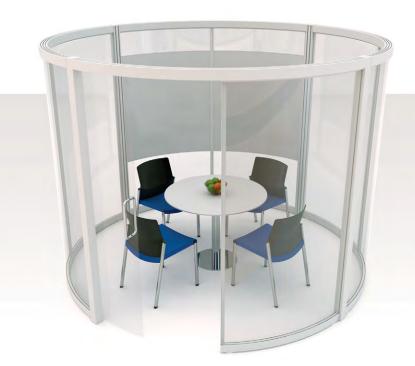

### Kick back and relax

Circular and oval pods are an ideal fit for open plan areas, providing break-out zones and one to one meeting spaces. Freestanding, informal seating has been designed to fit the 3m diameter internally and externally.

### Product:

Quadro 21

### Structure shape:

Lozenge

### **Dimensions:**

3m x 4m x 2.2m high

### Features:

Venue seating designed to fit inside and outside the Quadro pod.

Optional acoustic ceiling and sliding curved door. Lighting and climate control can be provided.