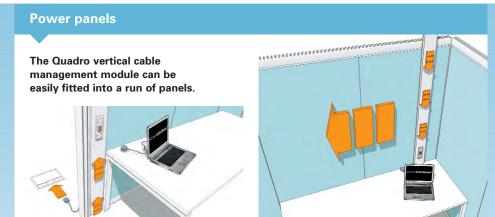

# Accessories for the workplace

A range of third level, screen-hung accessories are available to complement Quadro, helping users save valuable floor and desk space.

### Accessories

The panels can be plain or support the full range of specially designed Quadro third level accessories, from blade shelves and paper management trays to lockable flipper cabinets and work surfaces.

Teaching and presentation equipment, including flat screen TVs, can also be supported by the panels.

Space Office Systems, T: 020 7953 7747, W: www.space-os.co.uk