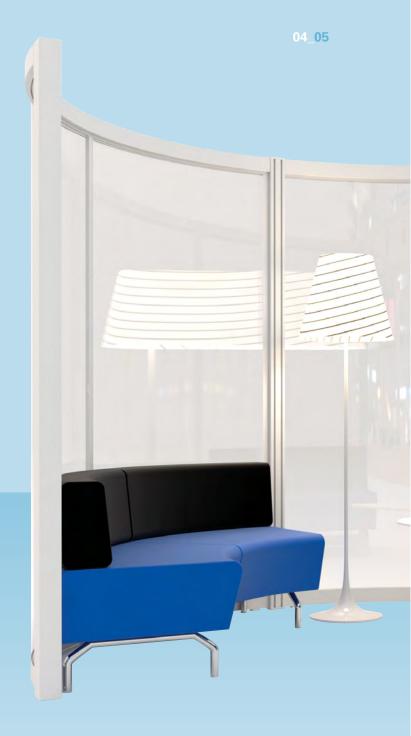

## Quadro: an office within an office

Quadro provides freestanding cellular environments of virtually unlimited design possibilities and end user applications. Combining simplicity with flexibility, Quadro will easily adapt to any task; perfect for utilising space within open plan areas.

### Anything is possible with a little imagination

Forget conventional ideas about fixed screens and experience the unrivalled flexibility that Quadro has to offer. Cleverly designed for a multitude of different uses, it adapts to your design ideas, allowing endless creative possibilities.