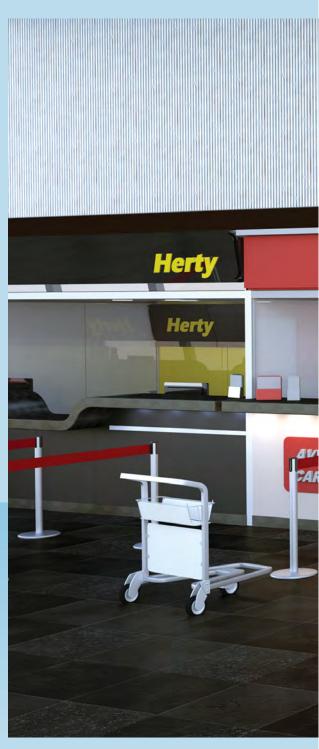

### Quadro: impressive in any environment

End user applications need not be limited to the office. Quadro is ideal for use in almost any contemporary environment; its flexibility allowing for changes of use, function and identity, making it perfect for car rental booths.

Space Office Systems, T: 020 7953 7747, W: www.space-os.co.uk

Space Office Systems, T: 020 7953 7747, W: www.space-os.co.uk

Quadro: an easy-to-assemble, modular pod system, available in a vast range of finishes to suit any application.