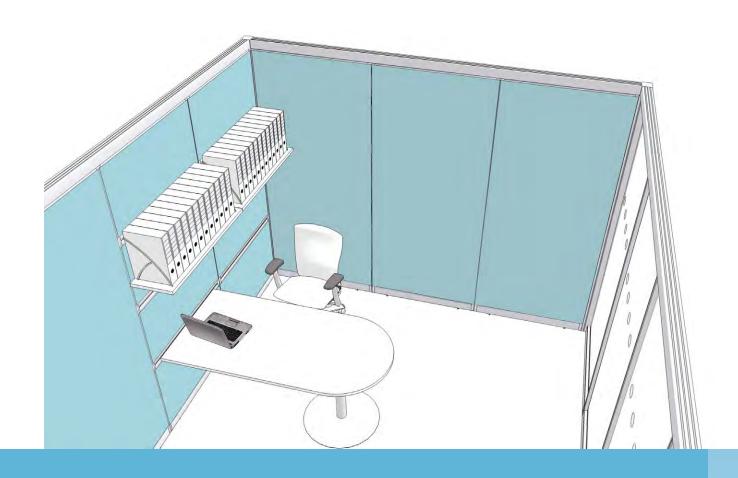

## Move up to the next level

Reduce your furniture footprint with a working wall that cleverly uses the third level for storage. A range of shelving, cabinets and desking can be fixed onto the vertical panels, freeing up valuable floor space for other uses.

# Accessories for the workplace

A range of third level, screen-hung accessories are available to complement Quadro, helping users save valuable floor and desk space.

### Accessories

The panels can be plain or support the full range of specially designed Quadro third level accessories, from blade shelves and paper management trays to lockable flipper cabinets and work surfaces.