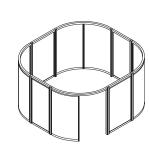

| Remove a single panel in under 5 minutes                  |  |
| 2 panel thicknesses        | 21mm for curved, 33mm for straight and curved             |  |
| Beams up to 7000mm long    | Span large areas using fewer columns                      |  |
| Minimalist aluminium frame | No unsightly fixings visible after construction           |  |
| Single or double glazing   | Double glazing improves acoustic confidentiality          |  |
| Printable panels           | Decorate with images and corporate designs                |  |

# Module shapes

These example layouts show common Quadro configurations and basic pod shapes. Expand a starter pod with the addition of appropriate extension modules.

# **Square**



Starter pod



Extension modules: 3, 2 and 1-sided

### **Curved corners**



Example pod

# **Extending with less**

A freestanding, square, four pod combination does not, as you might think, need four pods. Because of its column and beam design, it needs only one 4-sided starter pod plus two 3-sided extensions and one 2-sided extension.

To construct 4 individual pods would increase costs by 36%. It therefore pays to be imaginative with your layout design.



Starter pod



Example combination

Extension modules: 3, 2 and 1-sided

Example combination

# **D-shape**





### Round









Extension module

Full circle

Three quarter circle

Half circle

Quarter circle

# Lozenge

Starter pod



Example pod

### Curved



Example configurations

### Beams and panels

### Robust aluminium frame

The main aluminium beams are 70mm wide x 70mm high with integral trac