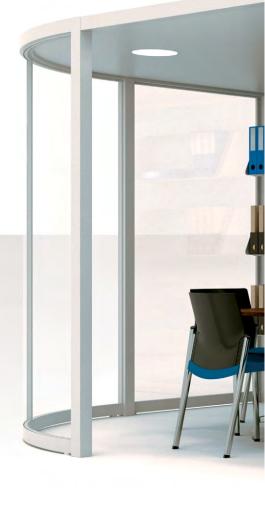

### Robust aluminium frame

The main aluminium beams are 70mm wide x 70mm high with integral tracks. Aluminium columns are 75mm square that accept Quadro 21, Quadro 33, and Quadro screen panels, giving an unobtrusive fabric-to-fabric joint.

### Frame construction

The columns and beams are assembled with just one tool. All fixings are hidden once assembled.

# In detail: constructing the frame

The beams and columns slot into place and are secured using just an alan key. Once fully assembled, no fixings are visible.

Space Office Systems, T: 020 7953 7747, W: www.space-os.co.uk