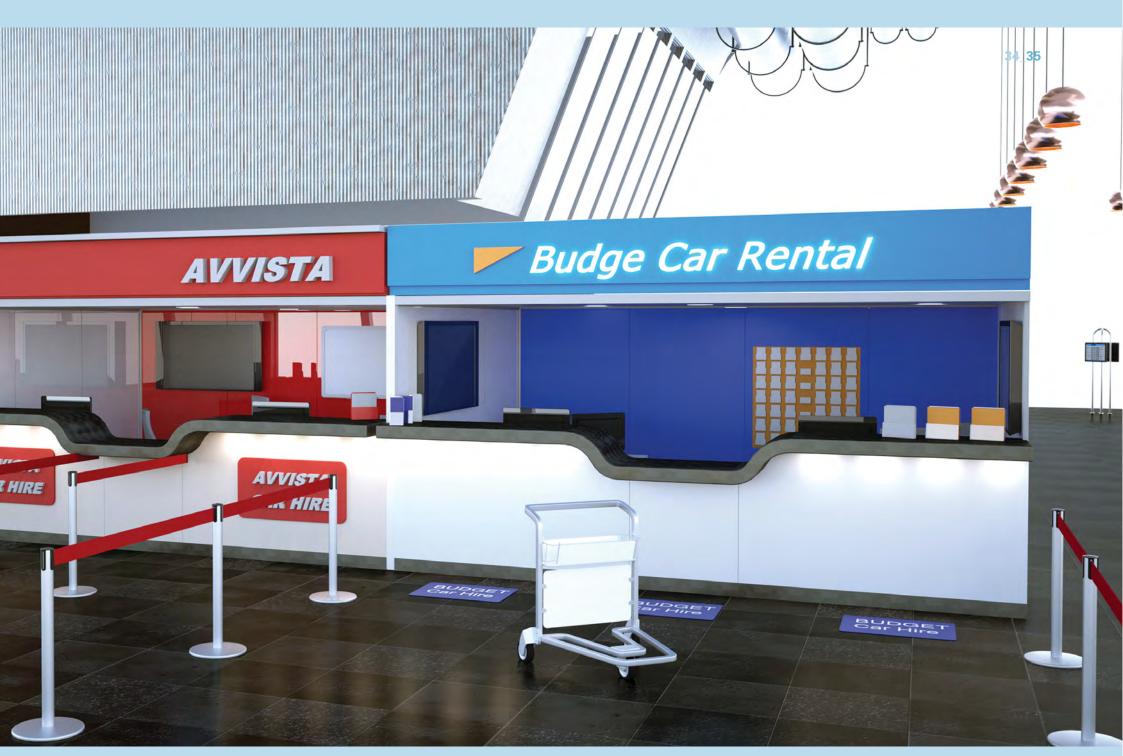

### Quadro: impressive in any environment

End user applications need not be limited to the office. Quadro is ideal for use in almost any contemporary environment; its flexibility allowing for changes of use, function and identity, making it perfect for car rental booths.

Space Office Systems, T: 020 7953 7747, W: www.space-os.co.uk

Space Office Systems, T: 020 7953 7747, W: www.space-os.co.uk

Quadro: an easy-to-assemble, modular pod system, available in a vast range of finishes to suit any application.