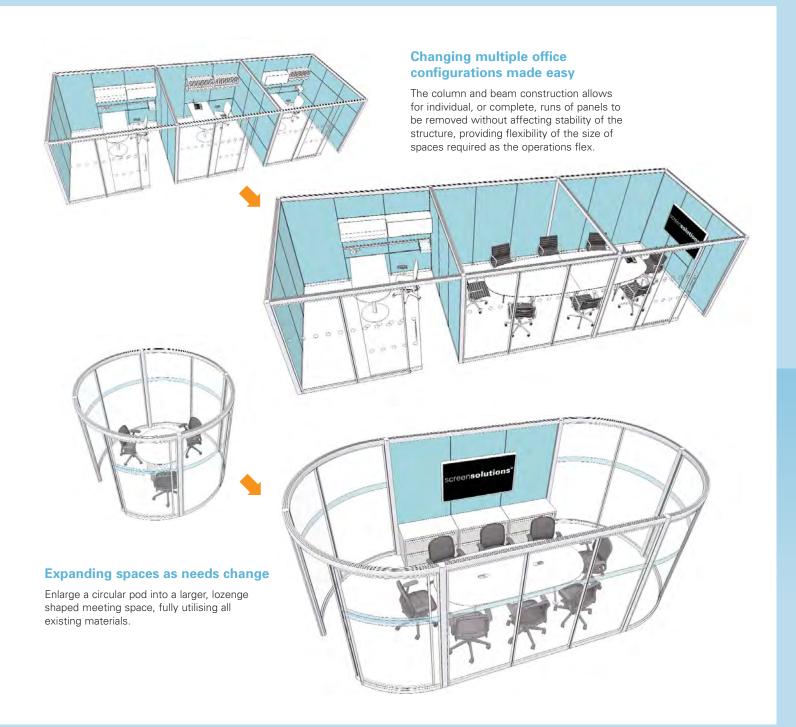

# Making changes

Quadro has been designed to change or expand your layouts. The accurate modular column, beam and panel construction and patented linking system allows for easy re-configuration.

# Adding another office

The modular column and beam construction allows for easy expansion and panel relocation as your environment requirements change, without costly disruption to the business.

# Module shapes

These example layouts show common Quadro configurations and basic pod shapes. Expand a starter pod with the addition of appropriate extension modules.

# **Extending with less**

A freestanding, square, four pod combination does not, as you might think, need four pods. Because of its column and beam design, it needs only one 4-sided starter pod plus two 3-sided extensions and one 2-sided extension.

To construct 4 individual pods would increase costs by 36%. It therefore pays to be imaginative with your layout design.

Starter pod

Example combination

Extension modules: 3, 2 and 1-sided

Example combination