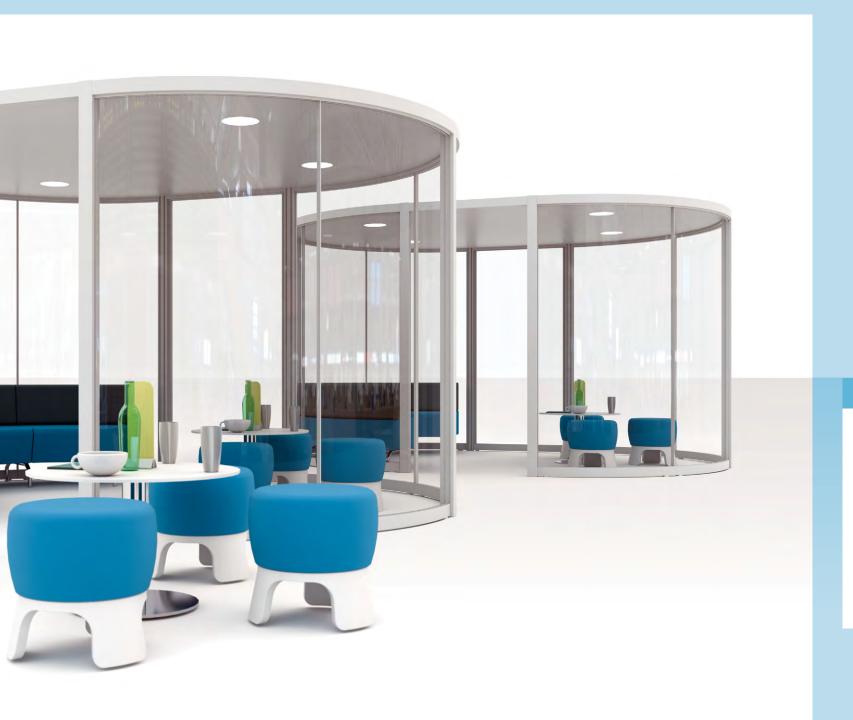

### Let's get together

Create flexible, individual spaces for dining, larger meetings and work groups in the open plan environment. Select elevation types to control visual distractions and improve concentration and privacy.

### Product:

Quadro 21 & 33

### Structure shape:

D-shape

### **Dimensions:**

5m x 5m x 2m high

### Features:

Big D-shaped pods create a space large enough to accommodate multiple conference tables.

The acoustic ceiling has the option of spotlights and climate control.