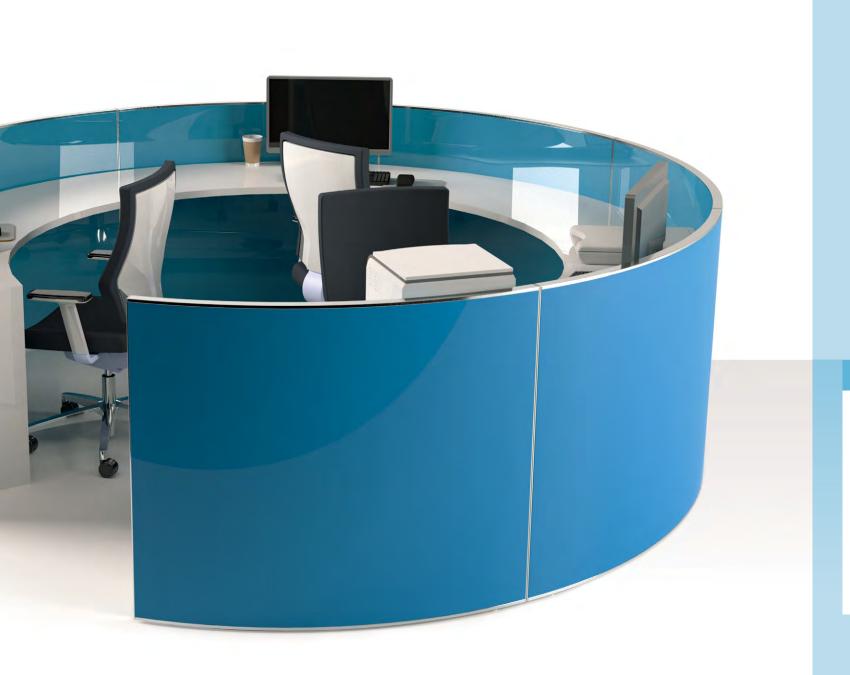

### Kick back and relax

Circular and oval pods are an ideal fit for open plan areas, providing break-out zones and one to one meeting spaces. Freestanding, informal seating has been designed to fit the 3m diameter internally and externally.

### Product:

Quadro 21

### Structure shape:

Lozenge

### **Dimensions:**

3m x 4m x 2.2m high

### Features:

Venue seating designed to fit inside and outside the Quadro pod.

Optional acoustic ceiling and sliding curved door. Lighting and climate control can be provided.