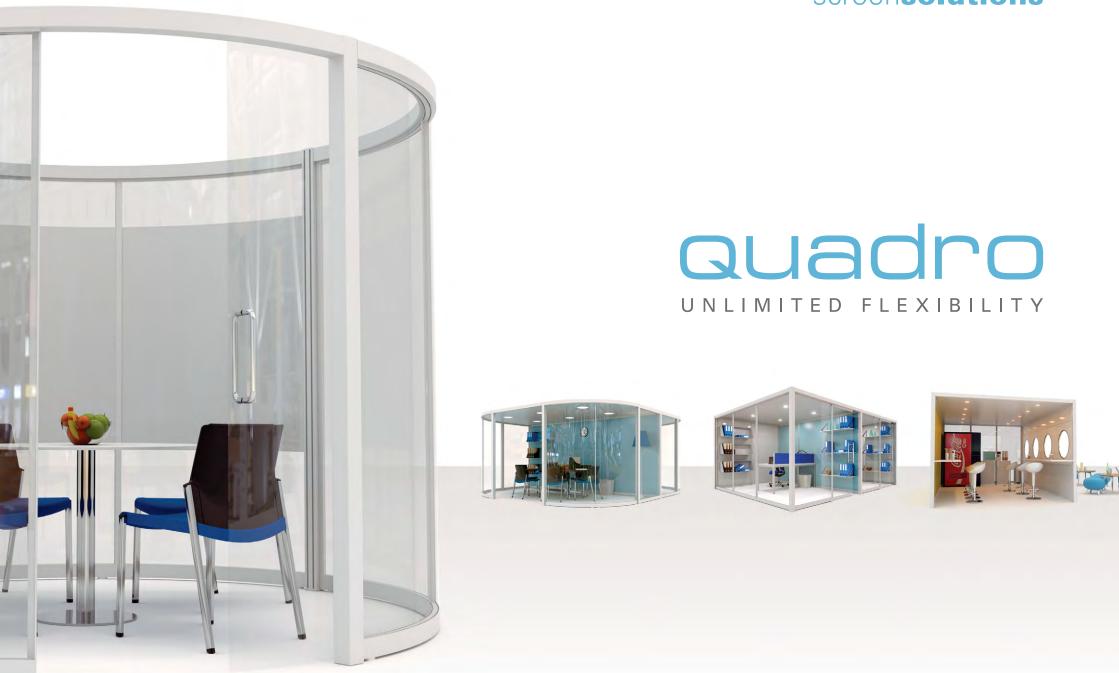

## Quadro: an office within an office

Quadro provides freestanding cellular environments of virtually unlimited design possibilities and end user applications. Combining simplicity with flexibility, Quadro will easily adapt to any task; perfect for utilising space within open plan areas.

### Anything is possible with a little imagination

Forget conventional ideas about fixed screens and experience the unrivalled flexibility that Quadro has to offer. Cleverly designed for a multitude of different uses, it adapts to your design ideas, allowing endless creative possibilities.

# Developed with flexibility in mind, Quadro gives you the freedom to define the way you work

Whether you need a simple office, a large conference room, or somewhere to concentrate, Quadro gives you the ability to construct almost any environment.

### **Applications include:**

- office segregation
- curved offices
- rectangular offices
- team working environments
- training rooms
- conference rooms
- reception pods
- breakout areas
- kitchens
- hospitality suites
- post rooms
- internet pods
- cafe spaces
- working walls
- freestanding partitions
- meeting rooms
- creative pods
- video conferencing space