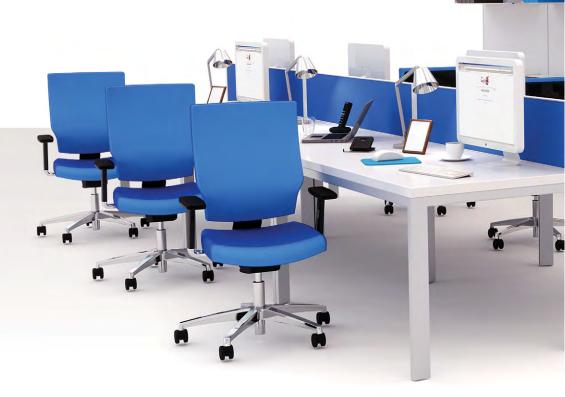

### Increase concentration and privacy levels

Distracting noise is a major problem experienced by many staff in open plan working environments, but it can be effectively managed. Quadro screens help contain noise, reducing distractions and helping concentration levels.

In areas where privacy and confidentiality are important, acoustic ceilings and sound rated panels can be introduced to reduce the level of noise entering or exiting the pod. By selecting the correct glazing dado height, or manifestation, visual privacy can also be controlled.