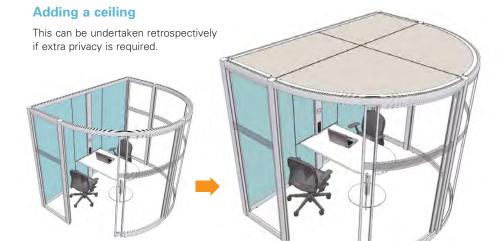

# Adding a ceiling

Once the basic structure is completed, the pod is ready to use. However, fitting an acoustic ceiling will greatly improve privacy.

# Installing the ceiling

The clip in ceiling grid system is fixed to the perimeter beams to support the acoustically rated ceiling tiles. These tiles, with the lighting modules and ventilation units, clip into the grid in the required positions.

The ceiling tiles can be selected to provide an acoustic rating of up to 44dB(A) insulation and class A absorption (0.90 NRC.)