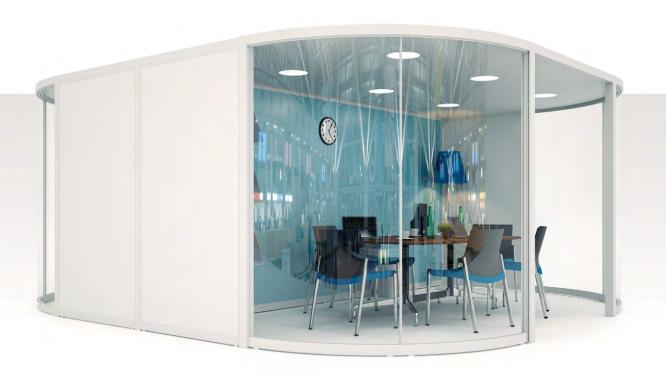

### Kick back and relax

Circular and oval pods are an ideal fit for open plan areas, providing break-out zones and one to one meeting spaces. Freestanding, informal seating has been designed to fit the 3m diameter internally and externally.

### Product:

Quadro 21

### Structure shape:

Lozenge

### **Dimensions:**

3m x 4m x 2.2m high

### Features:

Venue seating designed to fit inside and outside the Quadro pod.

Optional acoustic ceiling and sliding curved door. Lighting and climate control can be provided.