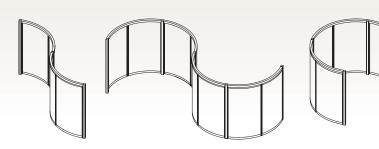

# Module shapes

These example layouts show common Quadro configurations and basic pod shapes. Expand a starter pod with the addition of appropriate extension modules.

# **Square**

Starter pod

Extension modules: 3, 2 and 1-sided

# **Extending with less**

A freestanding, square, four pod combination does not, as you might think, need four pods. Because of its column and beam design, it needs only one 4-sided starter pod plus two 3-sided extensions and one 2-sided extension.

To construct 4 individual pods would increase costs by 36%. It therefore pays to be imaginative with your layout design.

Starter pod

Example combination

Extension modules: 3, 2 and 1-sided

Example combination