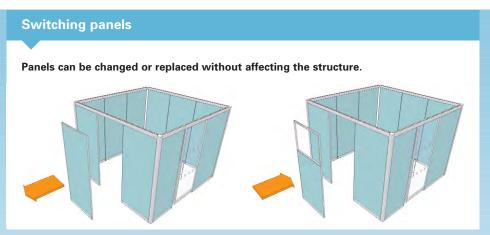

### Make changes in minutes: it's churn made easy

Quadro gives a new meaning to the phrase 'easy to use'. It's so quick and simple to install, that construction of a 3m square pod can be achieved in under 2 hours. Any panel can be removed within 5 minutes without affecting the structure.

And because your work environment is defined by freestanding panels, they're easy to move should circumstances require, even if that means relocating to new offices. Quadro can simply move with you, meaning no expensive dilapidation costs and a longer product life cycle.

# Making changes

Quadro has been designed to change or expand your layouts. The accurate modular column, beam and panel construction and patented linking system allows for easy re-configuration.

# Adding another office

The modular column and beam construction allows for easy expansion and panel relocation as your environment requirements change, without costly disruption to the business.