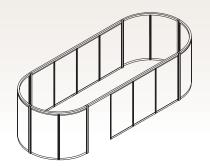

apes. Expand a starter pod with the addition of appropriate extension modules.

# **Square**



Starter pod



Extension modules: 3, 2 and 1-sided

### **Curved corners**



Example pod

# **Extending with less**

A freestanding, square, four pod combination does not, as you might think, need four pods. Because of its column and beam design, it needs only one 4-sided starter pod plus two 3-sided extensions and one 2-sided extension.

To construct 4 individual pods would increase costs by 36%. It therefore pays to be imaginative with your layout design.



Starter pod



Example combination

Extension modules: 3, 2 and 1-sided

Example combination

# **D-shape**





### Round









Extension module

Full circle

Three quarter circle

Half circle

Quarter circle

# Lozenge

Starter pod



Example pod

### Curved



Example configurations

### Beams and panels

### Robust aluminium frame

The main aluminium beams are 70mm wide x 70mm high with integral tracks. Aluminium columns are 75mm square that accept Quadro 21, Quadro 33, and Quadro screen panels, giving an unobtrusive fabric-to-fabric joint.

### Bespoke panel sizes

Panels are available in 21mm (Quadro 21) or 33mm (Quadro 33). Any size can be manufactured to a maximum of 1200mm x 2529mm within the boundaries of the chosen finish material widths and orientation.

# Constructing a basic pod

Quadro is amazingly quick and easy to install. This example 3m square pod can be constructed in under 1 hour.



### **Manufacture**

All components are bespoke manufactured to match client specifications, which ensures that, once