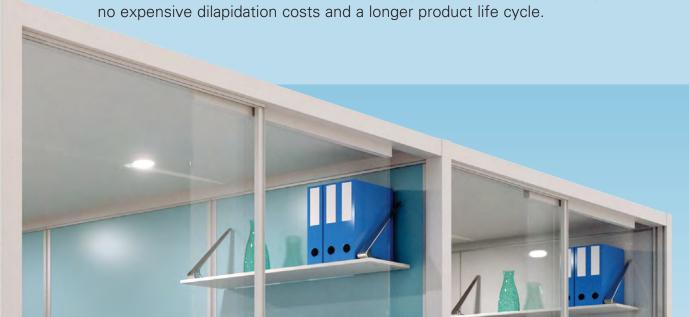

### Make changes in minutes: it's churn made easy

Quadro gives a new meaning to the phrase 'easy to use'. It's so quick and simple to install, that construction of a 3m square pod can be achieved in under 2 hours. Any panel can be removed within 5 minutes without affecting the structure.

And because your work environment is defined by freestanding panels, they're easy to move should circumstances require, even if that means relocating to new offices. Quadro can simply move with you, meaning no expensive dilapidation costs and a longer product life cycle.