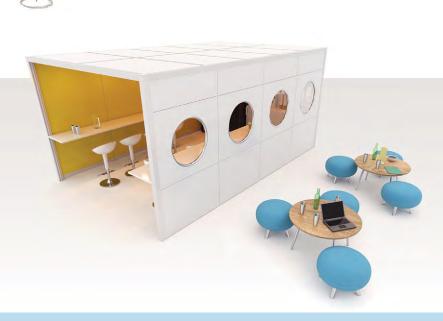

### Make time for lunch

Provide a simple café area including all the facilities without the expense of constructing a new refectory. Utilise the space saving, wall hung bar table tops and stools or conventional dining furniture.

Integrated power panels provide the electrical services for the vending and coffee machines.

### Product:

Quadro 33

### Structure shape:

Rectangular

### **Dimensions:**

3.6m x 4.8m x 2.2m high

### Features:

bespoke porthole windows, select the panel finishes to create a vibrant environment.