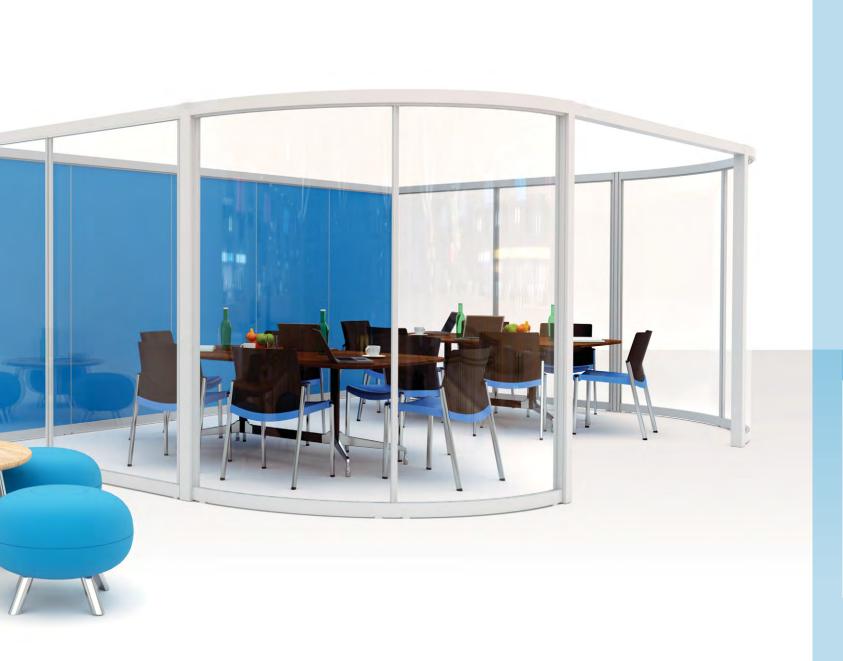

## Quadro: an office within an office

Quadro provides freestanding cellular environments of virtually unlimited design possibilities and end user applications. Combining simplicity with flexibility, Quadro will easily adapt to any task; perfect for utilising space within open plan areas.

### Increase concentration and privacy levels

Distracting noise is a major problem experienced by many staff in open plan working environments, but it can be effectively managed. Quadro screens help contain noise, reducing distractions and helping concentration levels.

In areas where privacy and confidentiality are important, acoustic ceilings and sound rated panels can be introduced to reduce the level of noise entering or exiting the pod. By selecting the correct glazing dado height, or manifestation, visual privacy can also be controlled.