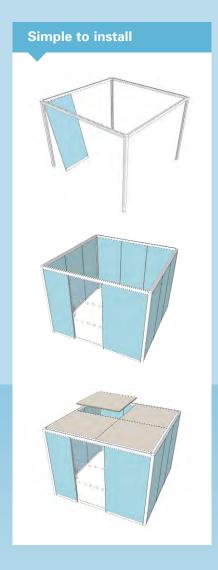

# Constructing a basic pod

Quadro is amazingly quick and easy to install. This example 3m square pod can be constructed in under 1 hour.

### **Manufacture**

All components are bespoke manufactured to match client specifications, which ensures that, once on-site, assembly is simple and straightforward.

### Frame construction

The columns and beams are assembled with just one tool. All fixings are hidden once assembled.