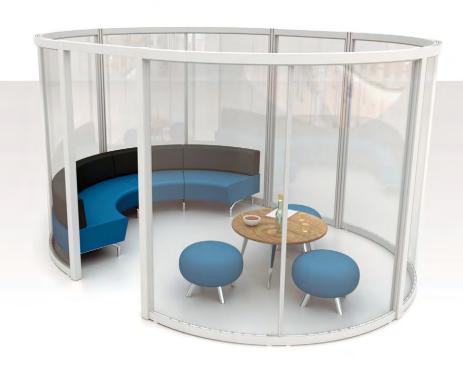

### Kick back and relax

Circular and oval pods are an ideal fit for open plan areas, providing break-out zones and one to one meeting spaces. Freestanding, informal seating has been designed to fit the 3m diameter internally and externally.

### Product:

Quadro 21

### Structure shape:

Lozenge

### **Dimensions:**

3m x 4m x 2.2m high

### Features:

Venue seating designed to fit inside and outside the Quadro pod.

Optional acoustic ceiling and sliding curved door. Lighting and climate control can be provided.