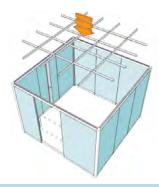

# Adding a ceiling

Once the basic structure is completed, the pod is ready to use. However, fitting an acoustic ceiling will greatly improve privacy.

# Installing the ceiling

The clip in ceiling grid system is fixed to the perimeter beams to support the acoustically rated ceiling tiles. These tiles, with the lighting modules and ventilation units, clip into the grid in the required positions.