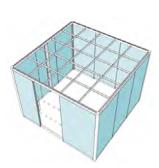

# Constructing a basic pod

Quadro is amazingly quick and easy to install. This example 3m square pod can be constructed in under 1 hour.

### **Manufacture**

All components are bespoke manufactured to match client specifications, which ensures that, once on-site, assembly is simple and straightforward.

### Frame construction

The columns and beams are assembled with just one tool. All fixings are hidden once assembled.