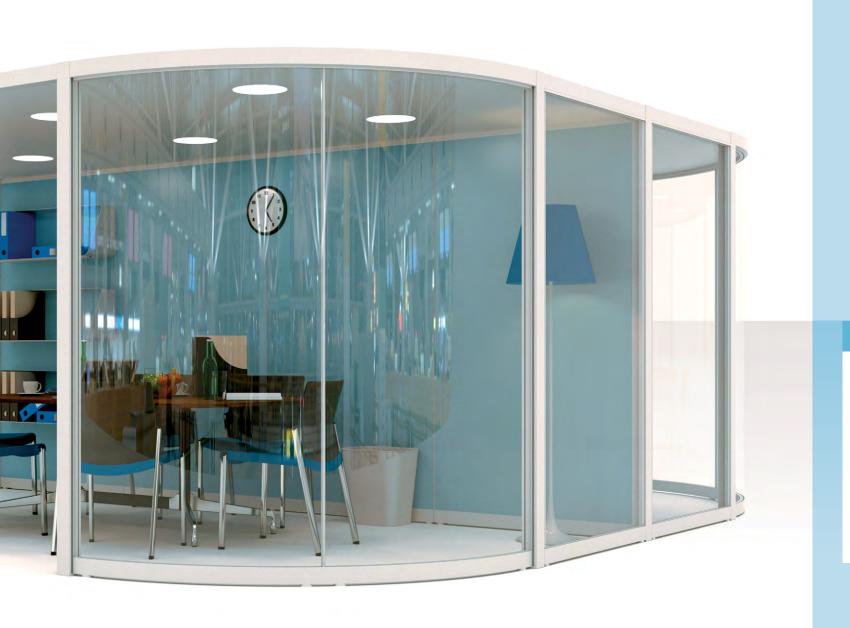

### Kick back and relax

Circular and oval pods are an ideal fit for open plan areas, providing break-out zones and one to one meeting spaces. Freestanding, informal seating has been designed to fit the 3m diameter internally and externally.

### Product:

Quadro 21

### Structure shape:

Lozenge

### **Dimensions:**

3m x 4m x 2.2m high

### Features:

Venue seating designed to fit inside and outside the Quadro pod.

Optional acoustic ceiling and sliding curved door. Lighting and climate control can be provided.