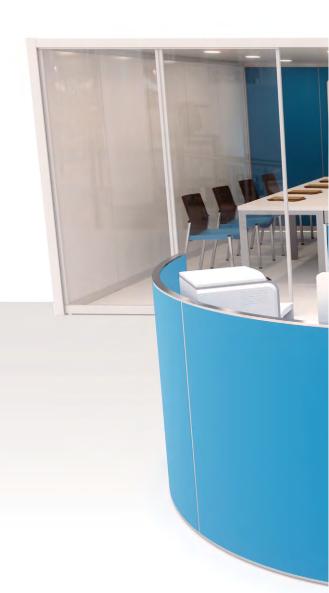

## Create a welcoming reception

Freestanding, individual spaces for client and visitor meetings and work areas. Suite these spaces with the circular reception area screens.

### Structure shape:

Circular

### **Dimensions:**

3m diameter x 1.2m high

### Features:

Reception pods designed to work with the surrounding office areas.

The pods have the option of single or double-sided colour ways.

Power and data can be provided.