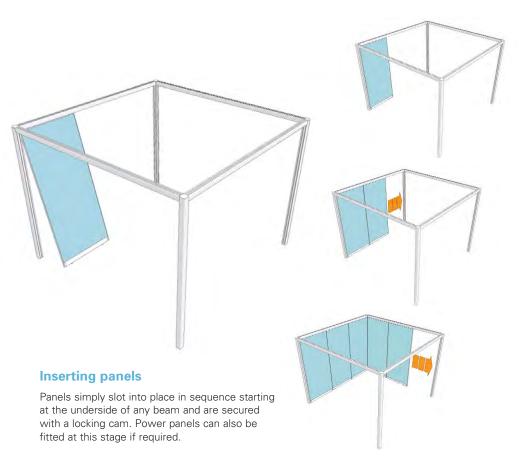

# Making changes

Quadro has been designed to change or expand your layouts. The accurate modular column, beam and panel construction and patented linking system allows for easy re-configuration.

# Adding another office

The modular column and beam construction allows for easy expansion and panel relocation as your environment requirements change, without costly disruption to the business.