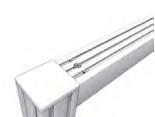

# Constructing a basic pod

Quadro is amazingly quick and easy to install. This example 3m square pod can be constructed in under 1 hour.

### **Manufacture**

All components are bespoke manufactured to match client specifications, which ensures that, once on-site, assembly is simple and straightforward.

### Frame construction

The columns and beams are assembled with just one tool. All fixings are hidden once assembled.