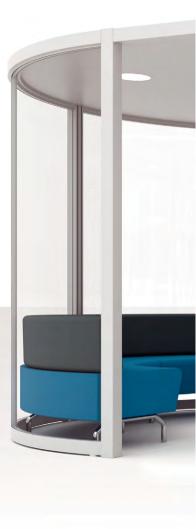

### Kick back and relax

Circular and oval pods are an ideal fit for open plan areas, providing break-out zones and one to one meeting spaces. Freestanding, informal seating has been designed to fit the 3m diameter internally and externally.

### Features:

Venue seating designed to fit inside and outside the Quadro pod.

Optional acoustic ceiling and sliding curved door. Lighting and climate control can be provided.