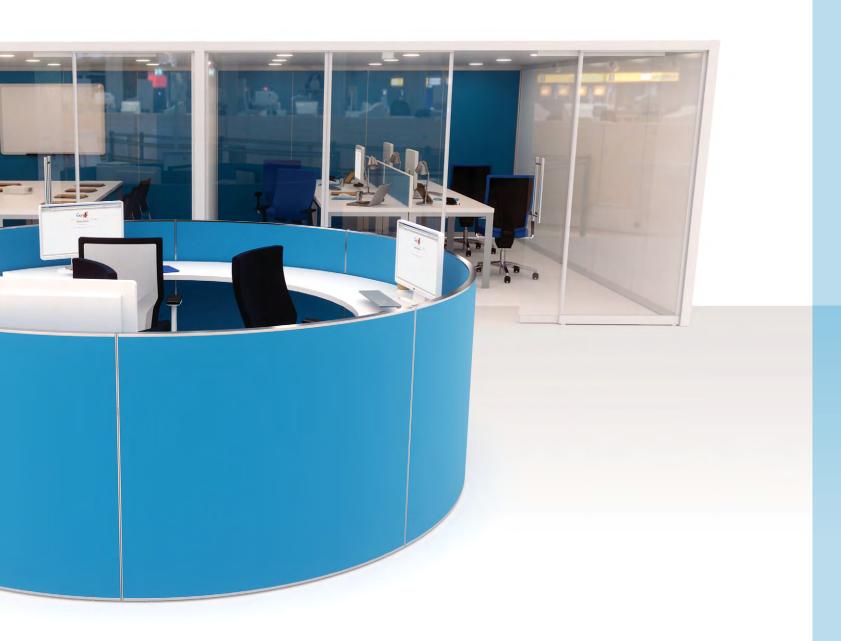

## Create a welcoming reception

Freestanding, individual spaces for client and visitor meetings and work areas. Suite these spaces with the circular reception area screens.

### Structure shape:

Circular

### **Dimensions:**

3m diameter x 1.2m high

### Features:

Reception pods designed to work with the surrounding office areas.

The pods have the option of single or double-sided colour ways.

Power and data can be provided.