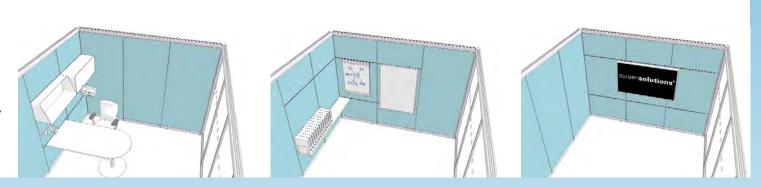

### **Common panel options**

- Solid elevation
- Fully glazed elevation
- Banded glazed elevation
- Part glazed part solid elevation
- Elevations with accessory rails
- Elevations with discrete tool rails

A wide choice of glazing types and panel finishes are available to create the desired aesthetic and level of privacy required: fabric, high pressure laminate, dry wipe writing surfaces, veneer, vinyl and others.