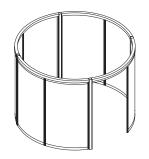

### Round

Extension module

Full circle

Three quarter circle

Half circle

Quarter circle