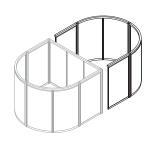

orporate designs                |  |

# Module shapes

These example layouts show common Quadro configurations and basic pod shapes. Expand a starter pod with the addition of appropriate extension modules.

# **Square**



Starter pod



Extension modules: 3, 2 and 1-sided

### **Curved corners**



Example pod

# **Extending with less**

A freestanding, square, four pod combination does not, as you might think, need four pods. Because of its column and beam design, it needs only one 4-sided starter pod plus two 3-sided extensions and one 2-sided extension.

To construct 4 individual pods would increase costs by 36%. It therefore pays to be imaginative with your layout design.



Starter pod



Example combination

Extension modules: 3, 2 and 1-sided

Example combination

# **D-shape**





### Round









Extension module

Full circle

Three quarter circle

Half circle

Quarter circle

# Lozenge

Starter pod



Example pod

### Curved



Example configurations

### Beams and panels

### Robust aluminium frame

The main aluminium beams are 70mm wide x 70mm high with integral tracks. Aluminium columns are 75mm square that accept Quadro 21, Quadro 33, and Quadro screen panels, giving an unobtrusive fabric-to-fabric joint.

### Bespoke panel sizes

Panels are available in 21mm (Quadro 21) or 33mm (Quadro 33). Any size can be manufactured to a maximum of 1200mm x 2529mm within the boundaries of the chosen finish material widths and orientation.

# Constructing a basic pod

Quadro is amazingly quick and easy to install. This example 3m square pod can be constructed in under 1