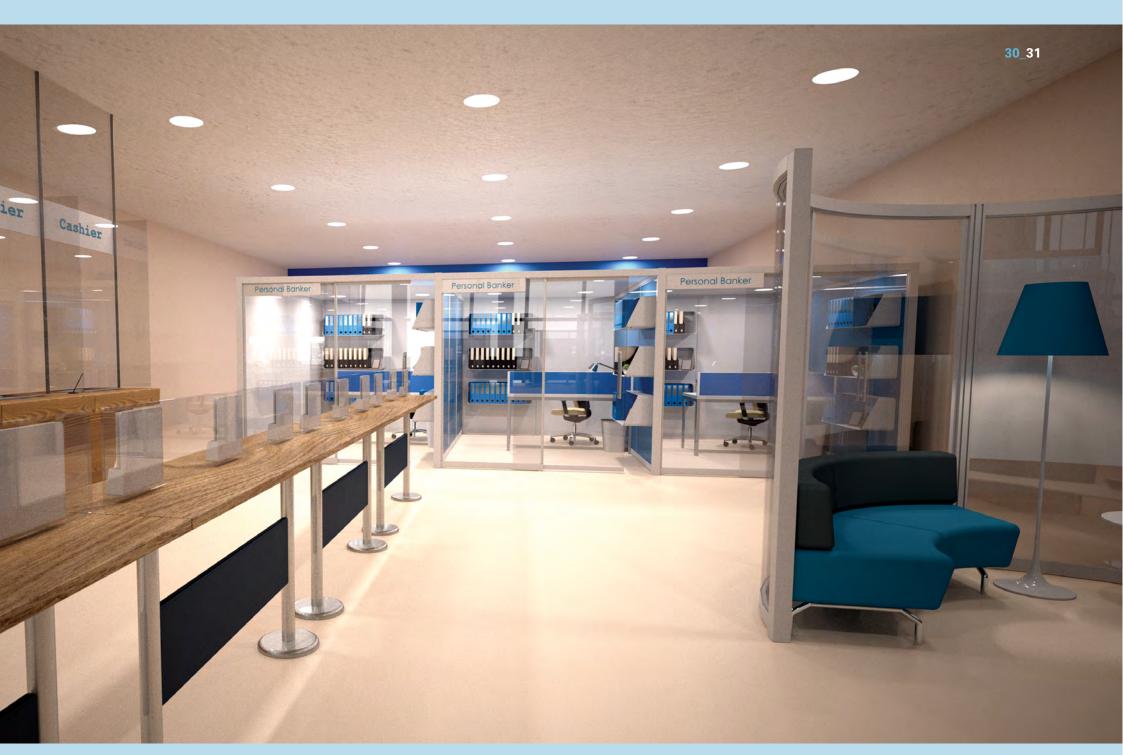

### An open approach to banking

Today's market demands that banks display an open approach to business whilst still retaining clients' confidentiality. Quadro allows visual privacy to be controlled by adding more, or fewer, solid panels. Confidentiality is achieved through the use of appropriate acoustic ceilings and sound rated panels.