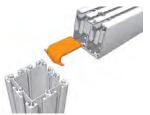

### Robust aluminium frame

The main aluminium beams are 70mm wide x 70mm high with integral tracks. Aluminium columns are 75mm square that accept Quadro 21, Quadro 33, and Quadro screen panels, giving an unobtrusive fabric-to-fabric joint.

### Bespoke panel sizes

Panels are available in 21mm (Quadro 21) or 33mm (Quadro 33). Any size can be manufactured to a maximum of 1200mm x 2529mm within the boundaries of the chosen finish material widths and orientation.

#### Features

- Aluminium beams 70mm wide x 70mm high with integral tracks.
- Aluminium columns 75mm square that accept both Quadro 21 (21mm overall thickness) and Quadro 33 (33mm overall thickness) and Quadro 33 low level screen panels with the unobtrusive framework for discrete panel to panel joins.
- Patented link for strength and speed of installation and reconfiguration.
- Panel finishes are unlimited, HPL, Melamine, vinyl, veneers and fully upholstered being the norm. Choice of materials and glazing specifications including fully glazed, banded glazed, opaque options and etched film graphics are available.
- Integral single cavity accessory panel for flat screen monitor arm support and paper management accessories.
- Two, three and four way 90 degree modular linking.
- High quality, robust aluminium sections for product longevity and fully recyclable.
- Choice of standard framework colours: white RAL 9010, black RAL 9005 and silver RAL 9006. Other colours can be specified.