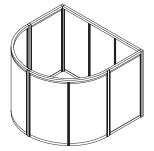

# **D-shape**

### Round

Extension module

Full circle

Three quarter circle

Half circle

Quarter circle