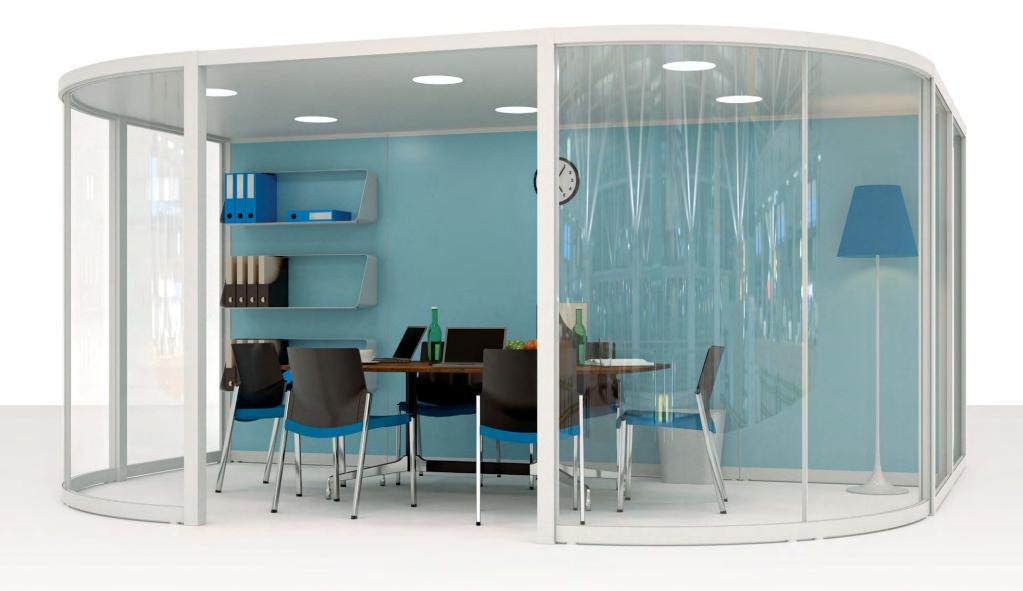

## Work in privacy and comfort

A conventional, rectangular office space, these pods provide convenient privacy and storage. The visual privacy within the pods can be adjusted by adding more solid panels. Cleverly designed storage accessories fix to the solid panels, providing a tidier, more useable floor space.

### Product:

Quadro 33

### Structure shape:

Rectangular

### **Dimensions:**

3m x 2.6m x 2.2m high

### Features:

Use of 3rd level storage to reduce the furniture footprint required.

Power, data, lighting and climate control can be provided, together with acoustic ceiling panels and sliding doors for privacy.