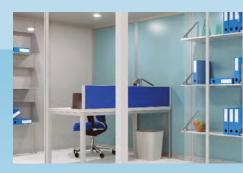

## Work in privacy and comfort

A conventional, rectangular office space, these pods provide convenient privacy and storage. The visual privacy within the pods can be adjusted by adding more solid panels. Cleverly designed storage accessories fix to the solid panels, providing a tidier, more useable floor space.