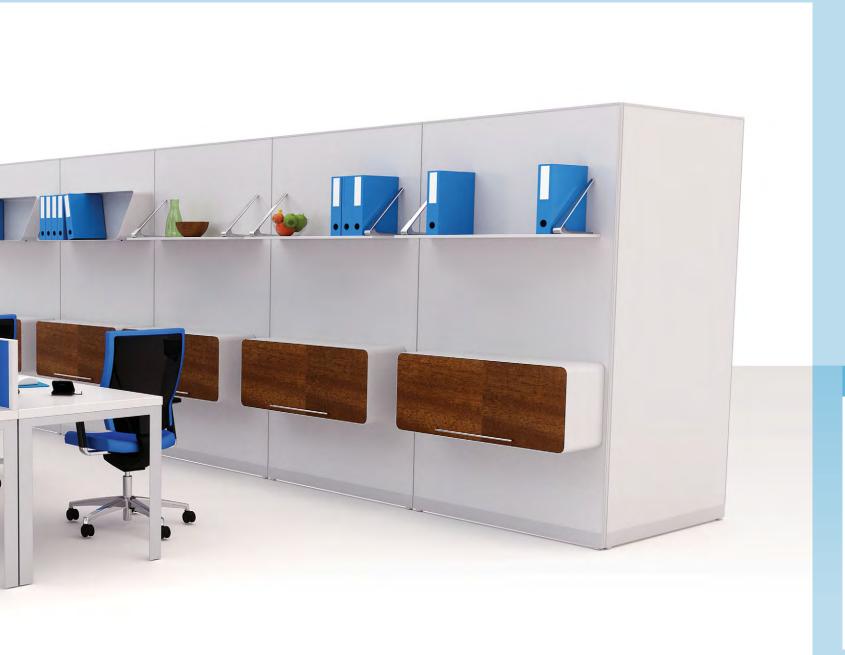

## Move up to the next level

Reduce your furniture footprint with a working wall that cleverly uses the third level for storage. A range of shelving, cabinets and desking can be fixed onto the vertical panels, freeing up valuable floor space for other uses.

### Features:

Working walls can be integrated into the Quadro system or fixed to any existing wall or run of storage cabinets. Manufactured specifically to suit the designated space and work requirement with a large range of storage accessories to personalise your space.

# Accessories for the workplace

A range of third level, screen-hung accessories are available to complement Quadro, helping users save valuable floor and desk space.

### Accessories

The panels can be plain or support the full range of specially designed Quadro third level accessories, from blade shelves and paper management trays to lockable flipper cabinets and work surfaces.