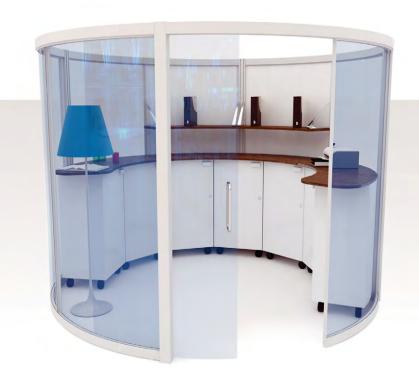

### A pod for all reasons

Accommodate shared services and resources in one easy to maintain, self contained space. Customising the basic round pod can transform the space for use as a post room, a printing and copying booth or hospitality area.

### Product:

Quadro 21

### Structure shape:

Round

### **Dimensions:**

3m diameter x 2.2m high

### Features:

Contain unsightly and noisy operations to protect nearby staff from unnecessary interruptions.