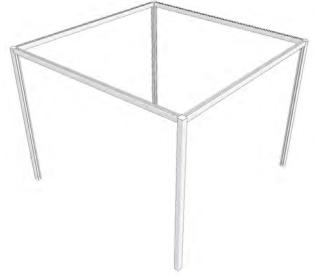

### Frame construction

The columns and beams are assembled with just one tool. All fixings are hidden once assembled.

# In detail: constructing the frame

The beams and columns slot into place and are secured using just an alan key. Once fully assembled, no fixings are visible.

Space Office Systems, T: 020 7953 7747, W: www.space-os.co.uk