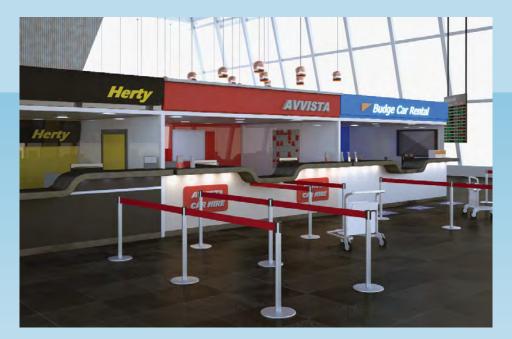

### Quadro: impressive in any environment

End user applications need not be limited to the office. Quadro is ideal for use in almost any contemporary environment; its flexibility allowing for changes of use, function and identity, making it perfect for car rental booths.