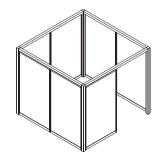

ruction – under 2 hours for a single pod       |  |
| Simple panel fixings       | Remove a single panel in under 5 minutes                  |  |
| 2 panel thicknesses        | 21mm for curved, 33mm for straight and curved             |  |
| Beams up to 7000mm long    | Span large areas using fewer columns                      |  |
| Minimalist aluminium frame | No unsightly fixings visible after construction           |  |
| Single or double glazing   | Double glazing improves acoustic confidentiality          |  |
| Printable panels           | Decorate with images and corporate designs                |  |

# Module shapes

These example layouts show common Quadro configurations and basic pod shapes. Expand a starter pod with the addition of appropriate extension modules.

# **Square**



Starter pod



Extension modules: 3, 2 and 1-sided

### **Curved corners**



Example pod

# **Extending with less**

A freestanding, square, four pod combination does not, as you might think, need four pods. Because of its column and beam design, it needs only one 4-sided starter pod plus two 3-sided extensions and one 2-sided extension.

To construct 4 individual pods would increase costs by 36%. It therefore pays to be imaginative with your layout design.



Starter pod



Example combination

Extension modules: 3, 2 and 1-sided

Example combination

# **D-shape**





### Round









Extension module

Full circle

Three quarter circle

Half circle

Quarter circle

# Lozenge

Starter pod



Example pod

### Curved



Example configurations

### Beams and panels

### Robust aluminiu