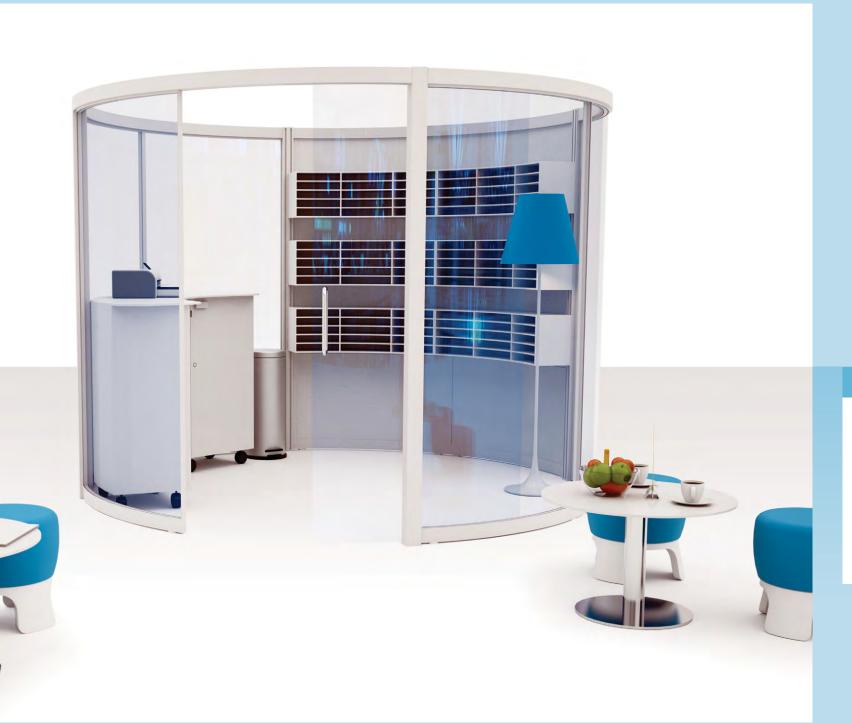

## Work in privacy and comfort

A conventional, rectangular office space, these pods provide convenient privacy and storage. The visual privacy within the pods can be adjusted by adding more solid panels. Cleverly designed storage accessories fix to the solid panels, providing a tidier, more useable floor space.

### Product:

Quadro 33

### Structure shape:

Rectangular

### **Dimensions:**

3m x 2.6m x 2.2m high

### Features:

Use of 3rd level storage to reduce the furniture footprint required.

Power, data, lighting and climate control can be provided, together with acoustic ceiling panels and sliding doors for privacy.