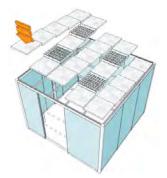

# Installing the ceiling

The clip in ceiling grid system is fixed to the perimeter beams to support the acoustically rated ceiling tiles. These tiles, with the lighting modules and ventilation units, clip into the grid in the required positions.

The ceiling tiles can be selected to provide an acoustic rating of up to 44dB(A) insulation and class A absorption (0.90 NRC.)