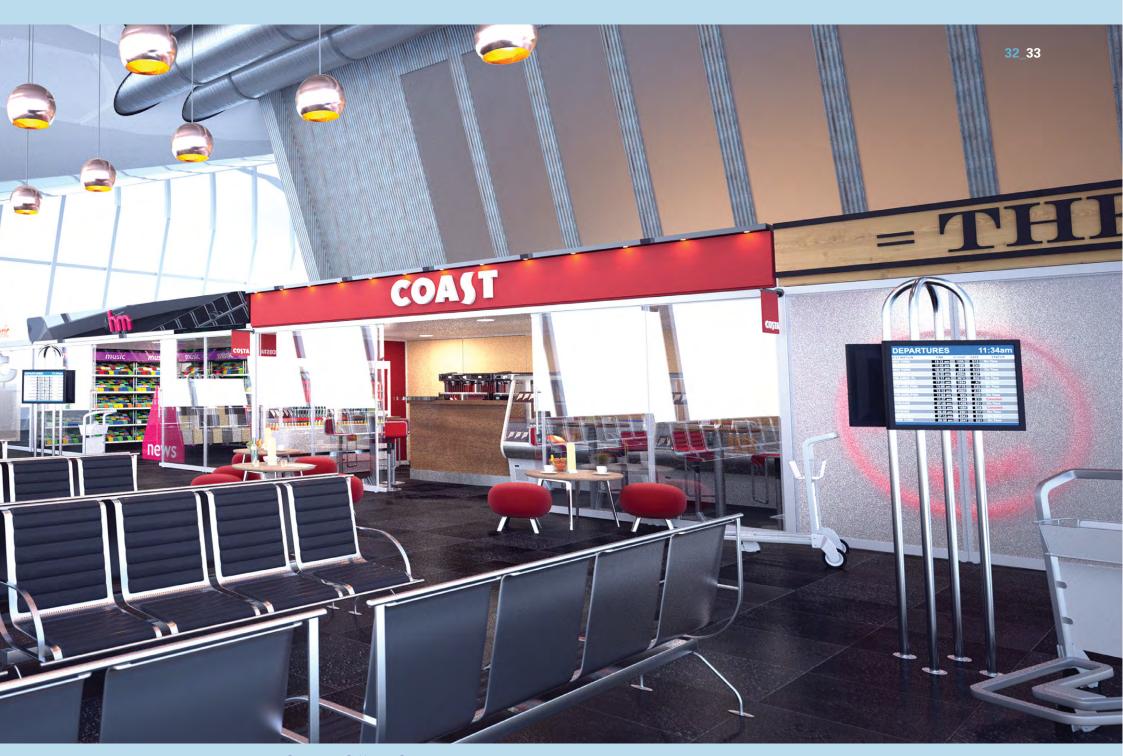

### Create first class environments

People's experiences at airports can be much enhanced by the environment that surrounds them. Elegant lounges in which to relax and contemporary shopping booths for passengers to while away the time are simple to construct with our easy-to-assemble, modular screen system.