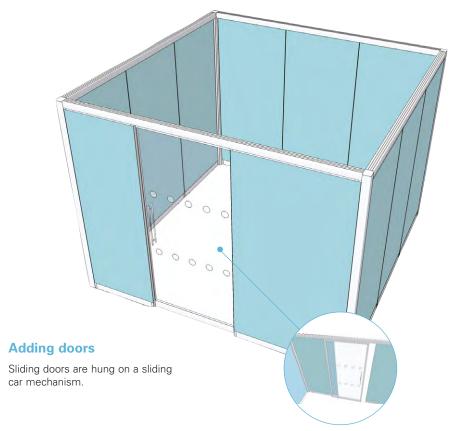

### **Common panel options**

- Solid elevation
- Fully glazed elevation
- Banded glazed elevation
- Part glazed part solid elevation
- Elevations with accessory rails
- Elevations with discrete tool rails

A wide choice of glazing types and panel finishes are available to create the desired aesthetic and level of privacy required: fabric, high pressure laminate, dry wipe writing surfaces, veneer, vinyl and others.