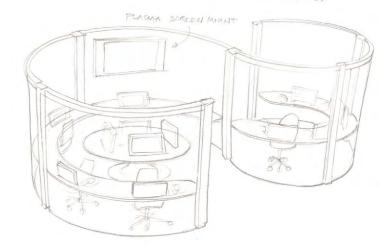

### Live the high life

Back to back D shaped pods for those visiting executives, requiring private working and meetings spaces without moving office.

### Product:

Quadro 21 & 33

### Structure shape:

D-shape

### **Dimensions:**

4m x 4m x 2.2m high

### Features:

Freestanding, independent spaces that can easily be converted into one large area when needed by removing the dividing wall panels within minutes.