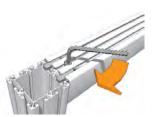

### Frame construction

The columns and beams are assembled with just one tool. All fixings are hidden once assembled.

# In detail: constructing the frame

The beams and columns slot into place and are secured using just an alan key. Once fully assembled, no fixings are visible.

Space Office Systems, T: 020 7953 7747, W: www.space-os.co.uk