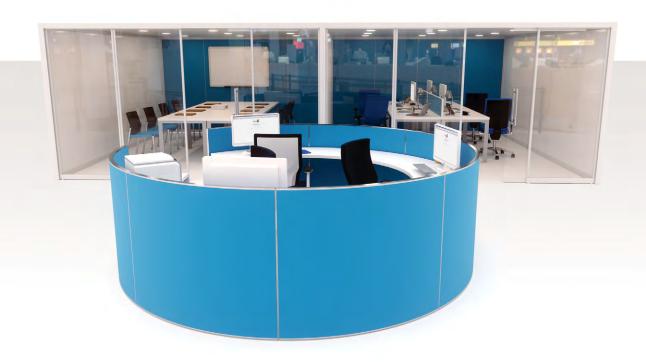

## Create a welcoming reception

Freestanding, individual spaces for client and visitor meetings and work areas. Suite these spaces with the circular reception area screens.

### Structure shape:

Circular

### **Dimensions:**

3m diameter x 1.2m high

### Features:

Reception pods designed to work with the surrounding office areas.

The pods have the option of single or double-sided colour ways.

Power and data can be provided.