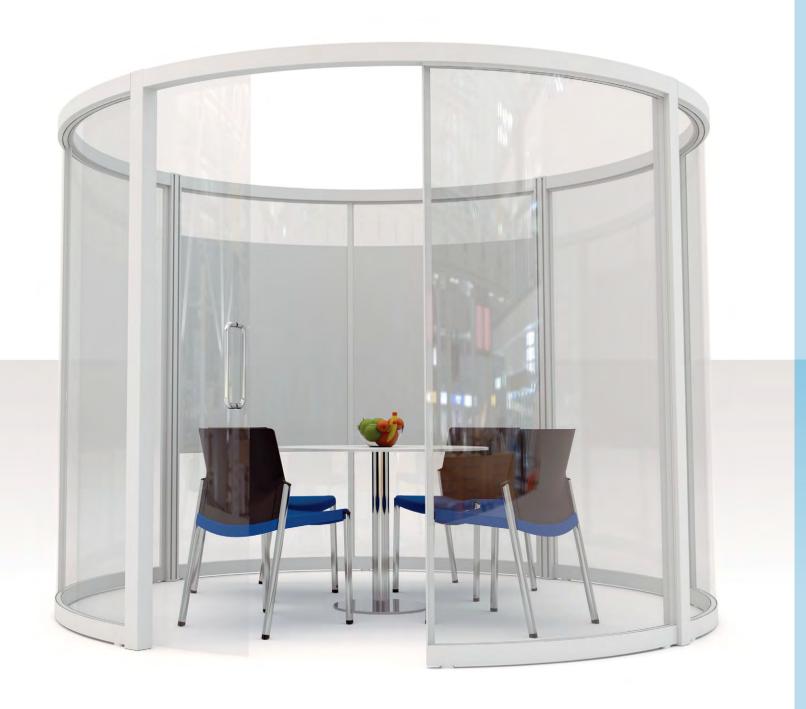

### Kick back and relax

Circular and oval pods are an ideal fit for open plan areas, providing break-out zones and one to one meeting spaces. Freestanding, informal seating has been designed to fit the 3m diameter internally and externally.

### Product:

Quadro 21

### Structure shape:

Lozenge

### **Dimensions:**

3m x 4m x 2.2m high

### Features:

Venue seating designed to fit inside and outside the Quadro pod.

Optional acoustic ceiling and sliding curved door. Lighting and climate control can be provided.