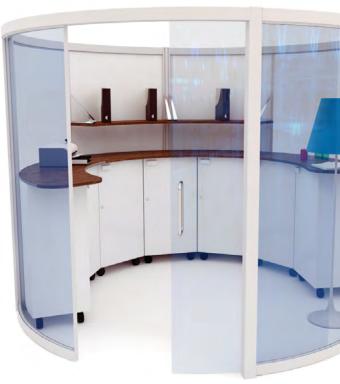

### A pod for all reasons

Accommodate shared services and resources in one easy to maintain, self contained space. Customising the basic round pod can transform the space for use as a post room, a printing and copying booth or hospitality area.

### Features:

Contain unsightly and noisy operations to protect nearby staff from unnecessary interruptions.

# Accessories for the workplace

A range of third level, screen-hung accessories are available to complement Quadro, helping users save valuable floor and desk space.

### Accessories

The panels can be plain or support the full range of specially designed Quadro third level accessories, from blade shelves and paper management trays to lockable flipper cabinets and work surfaces.