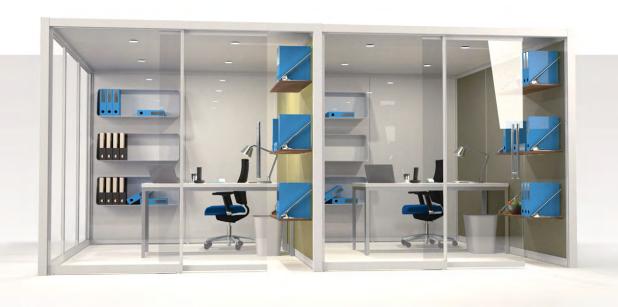

## Quadro: an office within an office

Quadro provides freestanding cellular environments of virtually unlimited design possibilities and end user applications. Combining simplicity with flexibility, Quadro will easily adapt to any task; perfect for utilising space within open plan areas.

### Anything is possible with a little imagination

Forget conventional ideas about fixed screens and experience the unrivalled flexibility that Quadro has to offer. Cleverly designed for a multitude of different uses, it adapts to your design ideas, allowing endless creative possibilities.

# Developed with flexibility in mind, Quadro gives you the freedom to define the way you work

Whether you need a simple office, a large conference room, or somewhere to concentrate, Quadro gives you the ability to construct almost any environment.

By combining a bespoke aluminium frame with an unrivalled choice of panel elevation styles and material finishes, it's possible to create spaces that fit exactly to your needs. So whether you need a place to work, a space to chat, or just somewhere to make a cup of tea, Quadro provides the answer.

### **Applications include:**

- office segregation
- curved offices
- rectangular offices
- team working environments
- training rooms
- conference rooms
- reception pods
- breakout areas
- kitchens
- hospitality suites
- post rooms
- internet pods
- cafe spaces
- working walls
- freestanding partitions
- meeting rooms
- creative pods
- video conferencing space