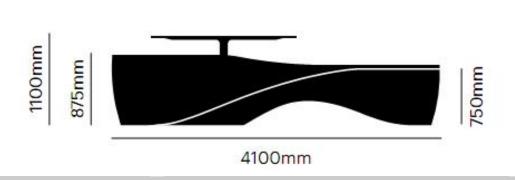

# Kin Collection – Kin III

### Features

- Can be personalised using backlit translucent logo or branding
- Backlit translucent patterns
- Lighting integrated into sign in platform
- Unique, distinctive 3D contours
- Made using HI-MACS® highly durable and impact resistant
- Easy to clean
- Pen pots, cable ports and storage space
- Seamless repairs, without visible trace
- Efficient lead times
- Range of colour options

4100mm

2600mm