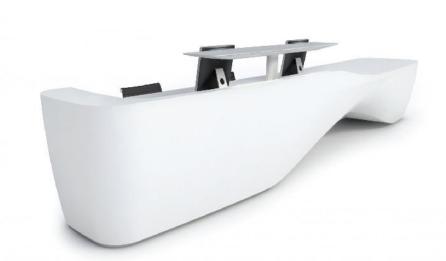

# Kin Collection – Kin IV

#### Features

- Can be personalised using backlit translucent logo or branding
- Backlit translucent patterns
- Lighting integrated into sign in platform
- Unique, distinctive 3D contours
- Made using HI-MACS® highly durable and impact resistant
- Easy to clean
- Pen pots, cable ports and storage space
- Seamless repairs, without visible trace
- Efficient lead times
- Range of colour options