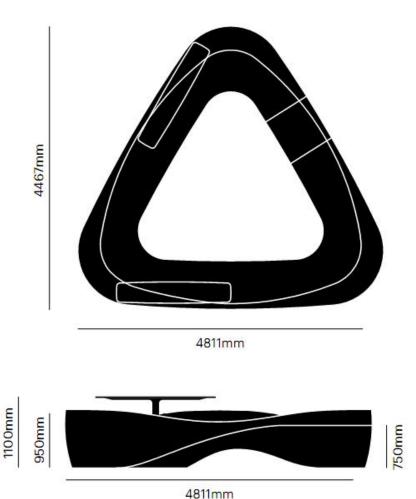

# Kin Collection – Kin III

### Features

- Can be personalised using backlit translucent logo or branding
- Backlit translucent patterns
- Lighting integrated into sign in platform
- Unique, distinctive 3D contours
- Made using HI-MACS® highly durable and impact resistant
- Easy to clean
- Pen pots, cable ports and storage space
- Seamless repairs, without visible trace
- Efficient lead times
- Range of colour options

4100mm

2600mm