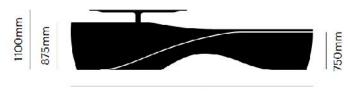

# Kin Collection – Kin IV

#### Features

- Can be personalised using backlit translucent logo or branding
- Backlit translucent patterns
- Lighting integrated into sign in platform
- Unique, distinctive 3D contours
- Made using HI-MACS® highly durable and impact resistant
- Easy to clean
- Pen pots, cable ports and storage space
- Seamless repairs, without visible trace
- Efficient lead times
- Range of colour options