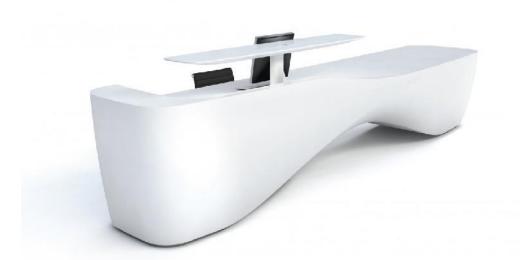

# Kin Collection – Kin IV

#### Features

- Can be personalised using backlit translucent logo or branding
- Backlit translucent patterns
- Lighting integrated into sign in platform
- Unique, distinctive 3D contours
- Made using HI-MACS® highly durable and impact resistant
- Easy to clean
- Pen pots, cable ports and storage space
- Seamless repairs, without visible trace
- Efficient lead times
- Range of colour options