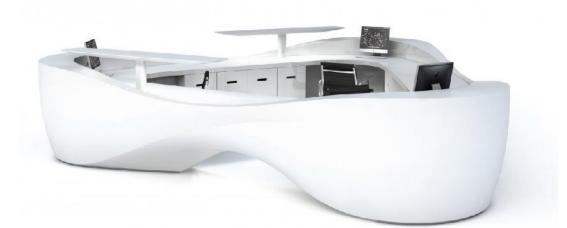

# Kin Collection – Kin IV

#### Features

- Can be personalised using backlit translucent logo or branding
- Backlit translucent patterns
- Lighting integrated into sign in platform
- Unique, distinctive 3D contours
- Made using HI-MACS® highly durable and impact resistant
- Easy to clean
- Pen pots, cable ports and storage space
- Seamless repairs, without visible trace
- Efficient lead times
- Range of colour options