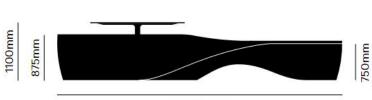

# Kin Collection – Kin IV

#### Features

- Can be personalised using backlit translucent logo or branding
- Backlit translucent patterns
- Lighting integrated into sign in platform
- Unique, distinctive 3D contours
- Made using HI-MACS® highly durable and impact resistant
- Easy to clean
- Pen pots, cable ports and storage space
- Seamless repairs, without visible trace
- Efficient lead times
- Range of colour options