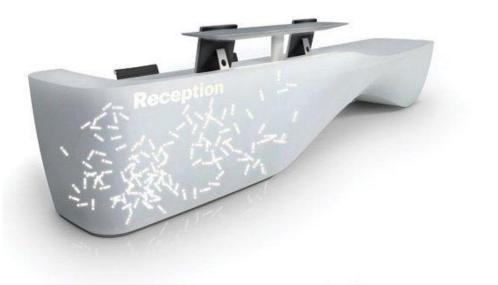

# Kin Collection – Kin IV

#### Features

- Can be personalised using backlit translucent logo or branding
- Backlit translucent patterns
- Lighting integrated into sign in platform
- Unique, distinctive 3D contours
- Made using HI-MACS® highly durable and impact resistant
- Easy to clean
- Pen pots, cable ports and storage space
- Seamless repairs, without visible trace
- Efficient lead times
- Range of colour options