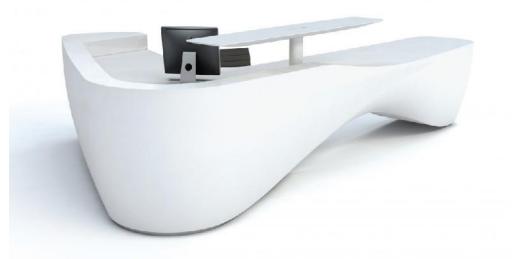

# Kin Collection – Kin III

### Features

- Can be personalised using backlit translucent logo or branding
- Backlit translucent patterns
- Lighting integrated into sign in platform
- Unique, distinctive 3D contours
- Made using HI-MACS® highly durable and impact resistant
- Easy to clean
- Pen pots, cable ports and storage space
- Seamless repairs, without visible trace
- Efficient lead times
- Range of colour options

4100mm

2600mm