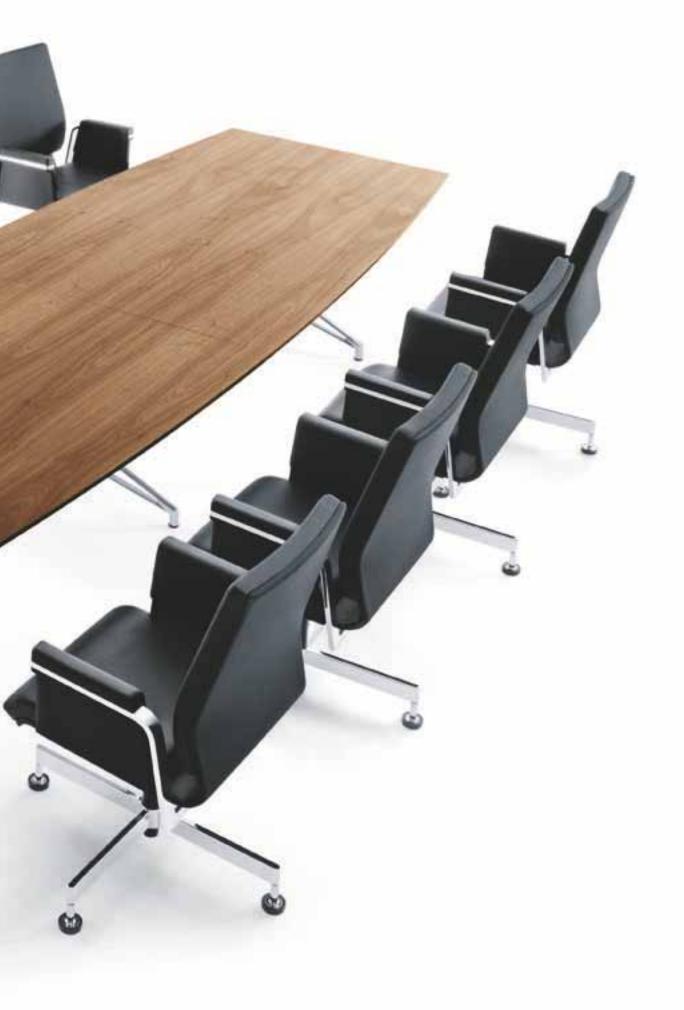

ellipse or round. With a satin glass top, quality wooden veneer, or durable laminate finish and stable cast aluminum frame. All models with wooden or artificial surfaces are equipped with electrical connections and cable ducts. Beauty inspires. Fascino-2 in the large ellipse conference version with a walnut surface. An exclusive table for conferences where style and interiors have an impact. Combined here with Axos conference chairs.