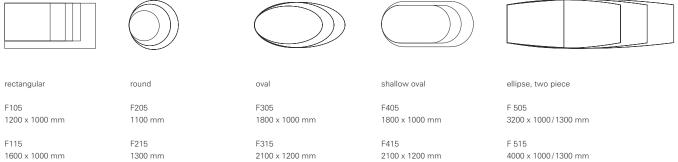

hexagonal

F 605 2400 x 1000 mm

Table with wooden top

F425

2400 x 1200 mm

F325

2400 x 1200 mm

1800 x 1000 mm F135

2000 x 1000 mm

F125

F145 2400 x 1200 mm

Individual table sizes and special dimensions available upon request.

F805\*

800 mm Höhe 1100 mm

natural beech natural maple

Table surfaces

#### Table with glass top

rectangular

F116 1600 x 1000 mm

F126

F136 2000 x 1000 mm

F146

| round |  |
|-------|--|
| F216  |  |

1800 x 1000 mm

2400 x 1200 mm

| round   |  |
|---------|--|
| F216    |  |
| 1300 mm |  |

2100 x 1200 mm F326

shallow oval

F406 1800 x 1000 mm

F416 2100 x 1000 mm

F426 2400 x 1200 mm

ellipse, two piece

F 506 3200 x 1000/1300 mm

Glass

satin glass

power and data connection box with rotating connection unit

aluminum cable channel

cable entry port

oval

F306 1800 x 1000 mm

F316

2400 x 1200 mm