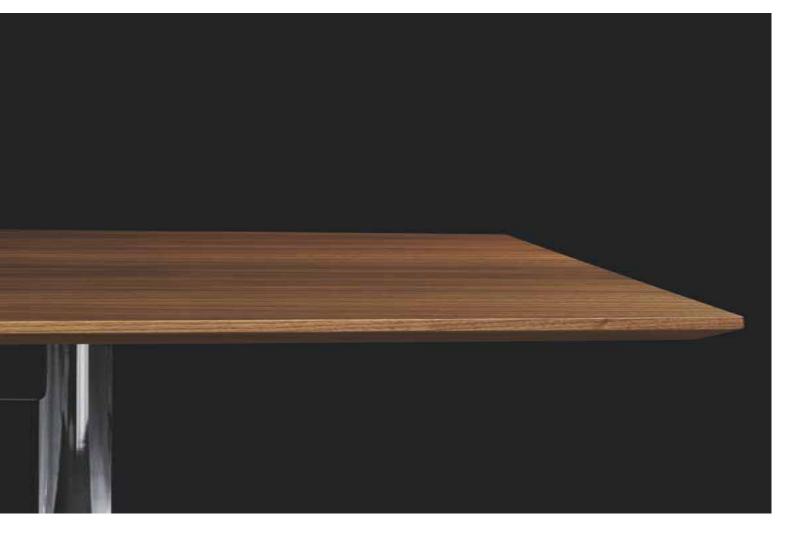

The wooden tabletops are perfectly crafted. The bevelled edges make the tables appear light and airy.

Silicon rings hold the glass top securely and are virtually invisible.

Integrated connection boxes for wooden tops, revolving or swiveling. Cable ducts and channels are additional extras. Multiple configurations for power and data connections.

Transparent and light, the frame is available in black, brilliant silver, polished aluminum or polished chrome.

Table with wooden top / laminate surfaces

- \_Feet of cast aluminum
- Slim, transparent form
- \_Light and airy appearance
- \_Wide range of dimensions and special sizes available
- \_30 mm MDF top
- \_Edges bevelled to 13 mm
- \_0.8 mm wood veneer or laminated finish
- \_Power and data connection boxes, horizontal and vertical cabling
- \_Black adjustable gliders
- \_Easy to assemble and reassemble
- \_Textile screen available upon request