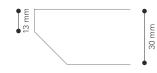

Transparent and light, the frame is available in black, brilliant silver, polished aluminum or polished chrome.

Table with wooden top / laminate surfaces

- \_Feet of cast aluminum
- Slim, transparent form
- \_Light and airy appearance
- \_Wide range of dimensions and special sizes available
- \_30 mm MDF top
- \_Edges bevelled to 13 mm
- \_0.8 mm wood veneer or laminated finish
- \_Power and data connection boxes, horizontal and vertical cabling
- \_Black adjustable gliders
- \_Easy to assemble and reassemble
- \_Textile screen available upon request