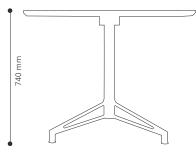

Transparent and light, the frame is available in black, brilliant silver, polished aluminum or polished chrome.

Table with wooden top / laminate surfaces

- \_Feet of cast aluminum
- Slim, transparent form
- \_Light and airy appearance
- \_Wide range of dimensions and special sizes available
- \_30 mm MDF top
- \_Edges bevelled to 13 mm
- \_0.8 mm wood veneer or laminated finish
- \_Power and data connection boxes, horizontal and vertical cabling
- \_Black adjustable gliders
- \_Easy to assemble and reassemble
- \_Textile screen available upon request

#### Table with glass top

- \_Feet and frame of cast aluminum
- Slim, transparent structure
- \_Wide range of dimensions and special sizes available
- \_Satin glass, 12 mm
- \_Smoothly ground 90° edges, encased
- \_Silicon rings to hold glass tabletops
- \_Black adjustable gliders
- \_Easy to assemble and reassemble
- \_Textile screens available upon request