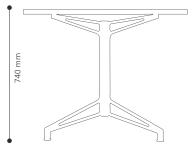

Transparent and light, the frame is available in black, brilliant silver, polished aluminum or polished chrome.

Table with wooden top / laminate surfaces

- \_Feet of cast aluminum
- Slim, transparent form
- \_Light and airy appearance
- \_Wide range of dimensions and special sizes available
- \_30 mm MDF top
- \_Edges bevelled to 13 mm
- \_0.8 mm wood veneer or laminated finish
- \_Power and data connection boxes, horizontal and vertical cabling
- \_Black adjustable gliders
- \_Easy to assemble and reassemble
- \_Textile screen available upon request

2000 x 1000 mm

F125

F145 2400 x 1200 mm

Individual table sizes and special dimensions available upon request.

F805\*

800 mm Höhe 1100 mm

natural beech natural maple

Table surfaces