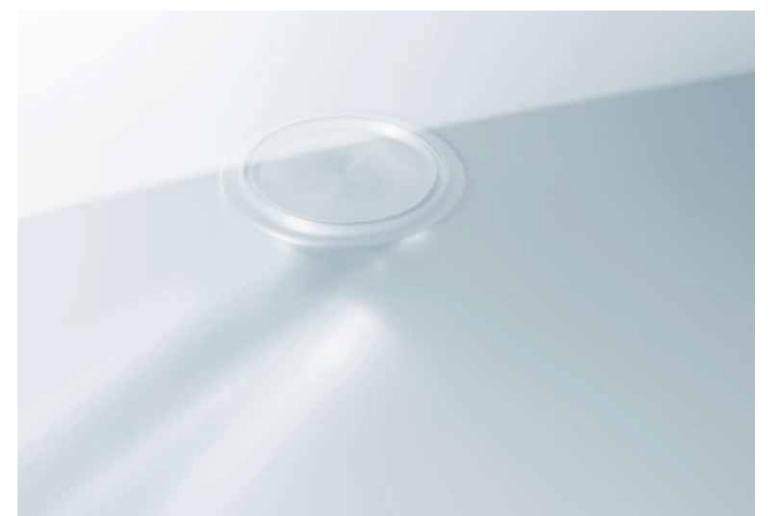

The wooden tabletops are perfectly crafted. The bevelled edges make the tables appear light and airy.

Silicon rings hold the glass top securely and are virtually invisible.

Integrated connection boxes for wooden tops, revolving or swiveling. Cable ducts and channels are additional extras. Multiple configurations for power and data connections.