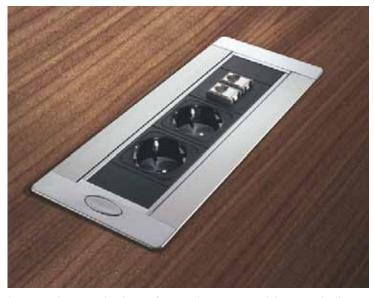

The wooden tabletops are perfectly crafted. The bevelled edges make the tables appear light and airy.

Silicon rings hold the glass top securely and are virtually invisible.

Integrated connection boxes for wooden tops, revolving or swiveling. Cable ducts and channels are additional extras. Multiple configurations for power and data connections.

F 506 3200 x 1000/1300 mm

Glass

satin glass

power and data connection box with rotating connection unit

aluminum cable channel

cable entry port

oval

F306 1800 x 1000 mm