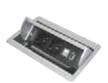

The wooden tabletops are perfectly crafted. The bevelled edges make the tables appear light and airy.

Silicon rings hold the glass top securely and are virtually invisible.

Integrated connection boxes for wooden tops, revolving or swiveling. Cable ducts and channels are additional extras. Multiple configurations for power and data connections.

Transparent and light, the frame is available in black, brilliant silver, polished aluminum or polished chrome.

Table with wooden top / laminate surfaces

- \_Feet of cast aluminum
- Slim, transparent form
- \_Light and airy appearance
- \_Wide range of dimensions and special sizes available
- \_30 mm MDF top
- \_Edges bevelled to 13 mm
- \_0.8 mm wood veneer or laminated finish
- \_Power and data connection boxes, horizontal and vertical cabling
- \_Black adjustable gliders
- \_Easy to assemble and reassemble
- \_Textile screen available upon request