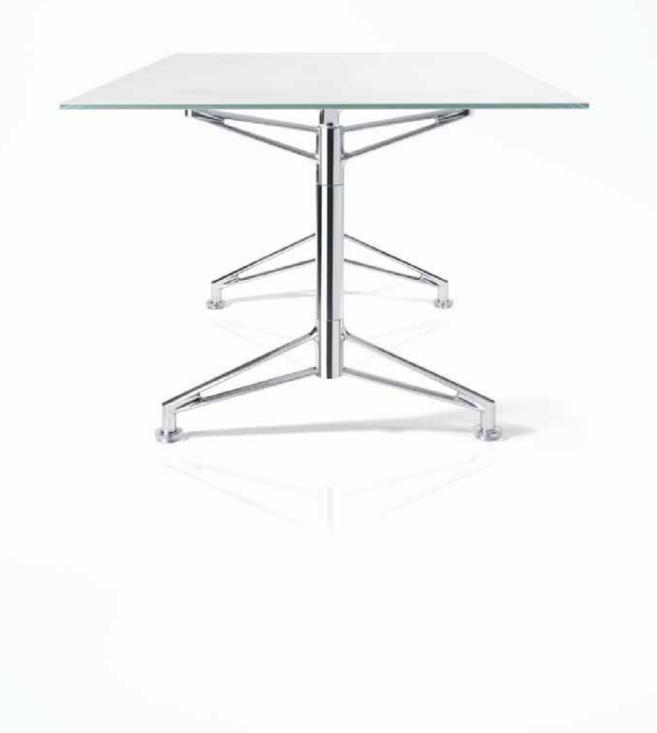

#### Table with glass top

- \_Feet and frame of cast aluminum
- Slim, transparent structure
- \_Wide range of dimensions and special sizes available
- \_Satin glass, 12 mm
- \_Smoothly ground 90° edges, encased
- \_Silicon rings to hold glass tabletops
- \_Black adjustable gliders
- \_Easy to assemble and reassemble
- \_Textile screens available upon request

#### Table with glass top

rectangular

F116 1600 x 1000 mm

F126

F136 2000 x 1000 mm

F146

| round |  |
|-------|--|
| F216  |  |

1800 x 1000 mm