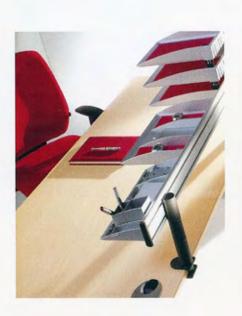

cs

A Kassini kidney desk and complementary mobile computer station is an aesthetic that fulfils the highest expectations. The contemporary image is enhanced with glass fronted storage cupboards.



#### individual solutions

desk: pedestal: comp side table: storage:







### individual solutions







easy to...

### accommodate

Make a strong impact within an individual Kassini crescent workstation. This conceptual option provides for an exceptionally well planned personal work area.







# inspired

Balanced aesthetics are easily achieved using a Kassini rectangular desk along with a meeting extension table.

Solutions that create a more inspirational place to work



#### individual solutions

 desk:
 1 x KR18

 1 x KSRLH

 pedestal:
 1 x M8

 ext. meeting table:
 1 x DEXTRH











## working together

desk: 2 x KDW18
pedestal: 2 x DMPF
extension meeting table: 2 x KSCMT20
storage: 2 x SSC10









create the right...

## atmosphere

Communication is the bridge between people. Kassini double wave workstations provide a warm and comfortable office atmosphere thus aiding harmony and improved efficiency.







instill the

### excitement

Energise the office with Kassini so that people enjoy being there Inspire creative ways of thinking and working. Give that buzz of excitement.



# working together

storage: screens: chairs: fabric:

 desk:
 4 x KSC16/A

 pedestals:
 2 x DMP4

 2 x DMPF

 ext. meeting table:
 2 x KSCMT16









## working together

storage: chairs:

pedestal: storage:







everyday simple...

### solutions

Kassini height adjustable works