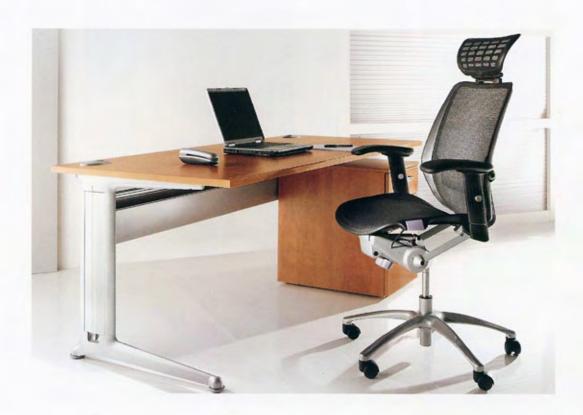

### solutions

Kassini height adjustable workstations provide an ergonomic advantage that will allow every member of the team to vary their working position throughout the day.

The 'sit/stand' solution is easily achieved using a simple manual or electrical operation