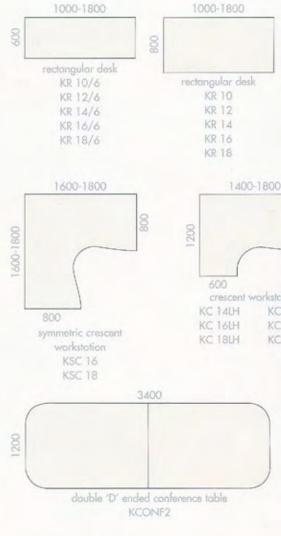

as you require -

much or as little input

bow extension meeting table BEXT LH BEXT RH

triangular coffee table TCT 900

square coffee table SCT 800

semi-circular meeting table KCMT 8 KCMT 9 KCMT 10

KCS-