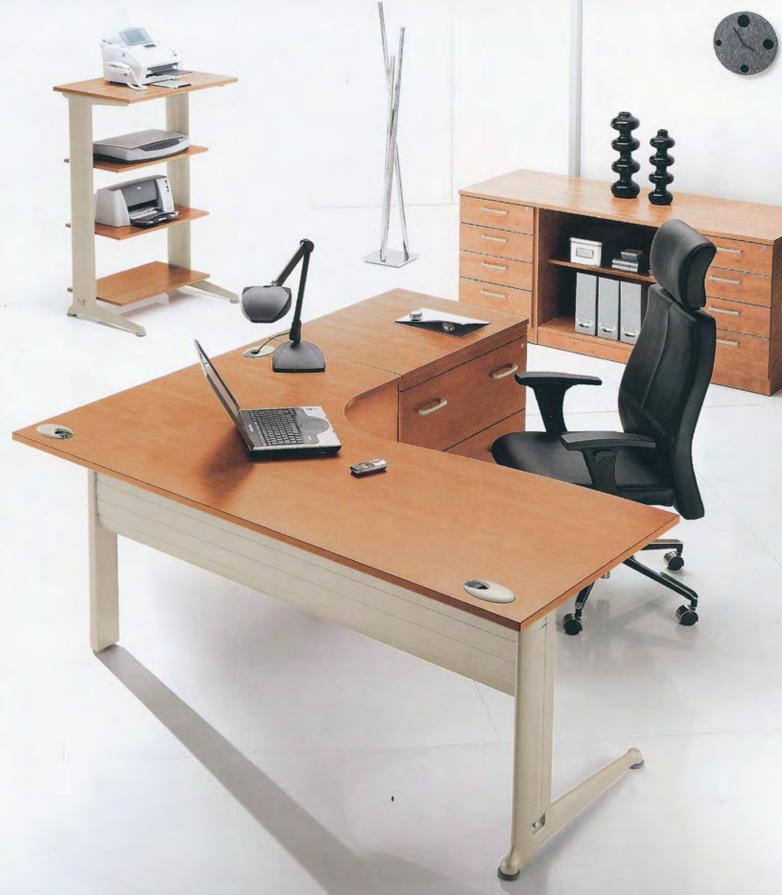

## executive elegance

### executive elegance

desk: I × KCB18LH
pedestal: I × DHP4
ext. meeting table: I × BEXTRH
storage: 2 × SF2/6

storage: 2 x TCG8H meeting table: 1 x RT12 chairs: 3 x GMAN/GA2

### executive elegance

System Storage Cupboards with side opening Tambours and optional filing accessories.