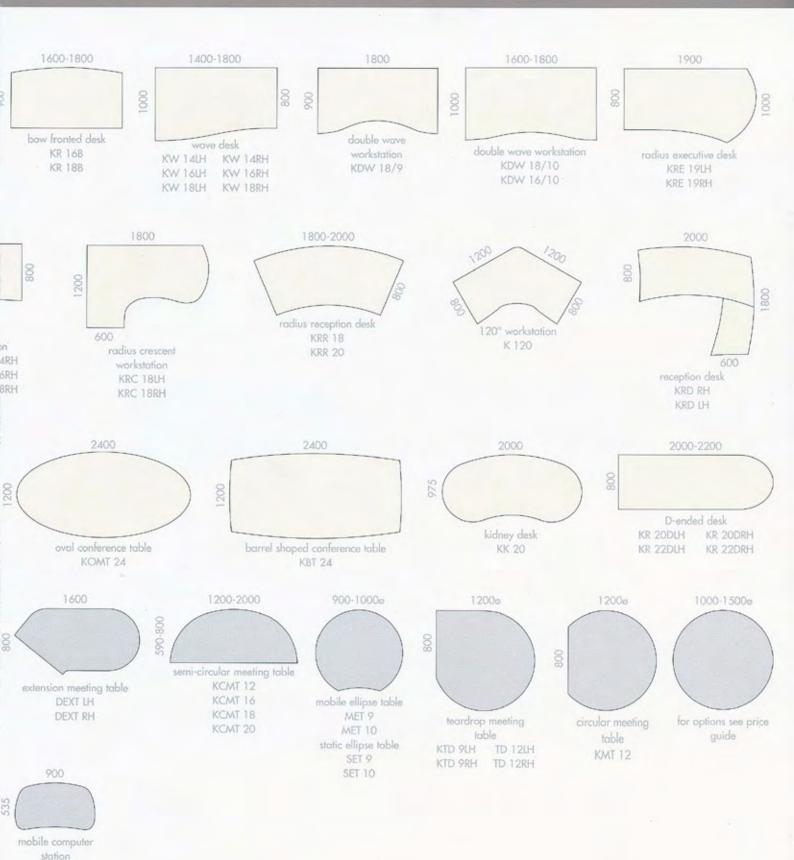

# Kassini desking range...

- 7 executive elegance radius crescent workstation
- 9 executive elegance crescent bow-fronted workstation
- 11 executive elegance crescent bow-fronted workstation
- 13 individual solutions kidney desk
- 15 individual solutions crescent workstation
- 17 individual solutions rectangular desk
- 19 working together double wave workstation
- 21 working together symmetric crescent
- 23 working together height adjustable desk
- 25 solutions that can grow 120° workstation
- 27 solutions that can grow wave workstation
- 29 solutions that can grow crescent workstation
- 31 first impressions reception furniture
- 33 places to meet boardroom tables