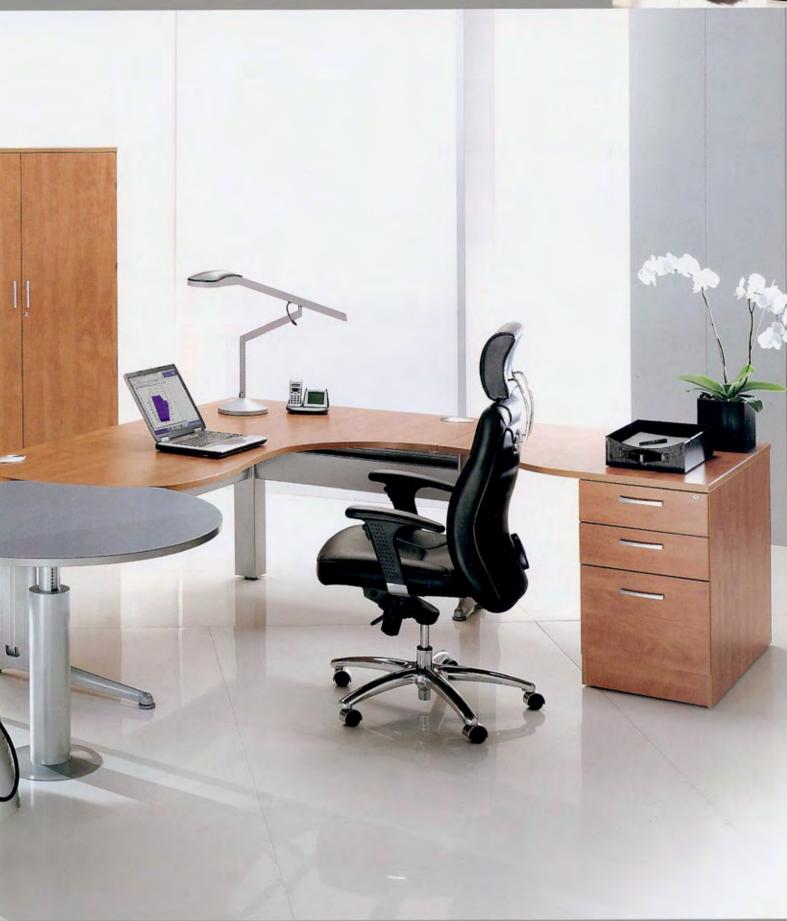

### executive elegance

desk: I × KCB18LH
pedestal: I × DHP4
ext. meeting table: I × BEXTRH
storage: 2 × SF2/6

storage: 2 x TCG8H meeting table: 1 x RT12 chairs: 3 x GMAN/GA2