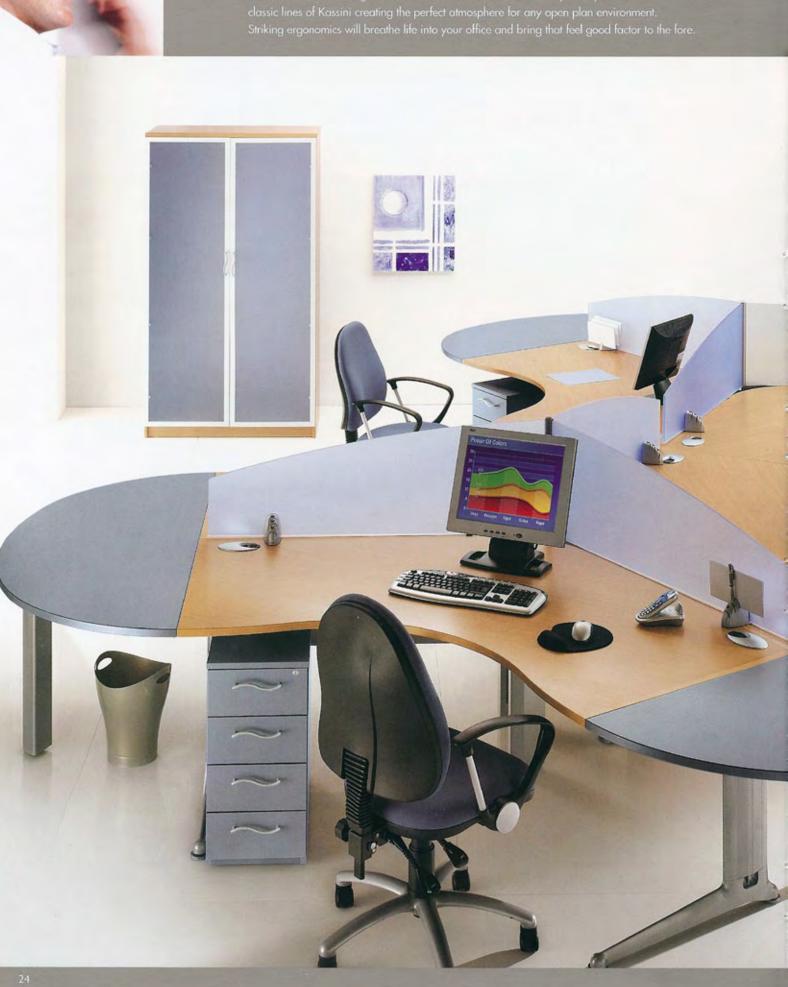

# flexible

Kassini office solutions are limitless as reconfiguration is an easy option enabling you to adapt to the changes in your business. Improved acoustics and individual workspace are achieved by adding wave style desk mounted screens.