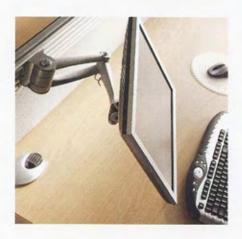

. The contemporary image is enhanced with glass fronted storage cupboards.



#### individual solutions

desk: pedestal: comp side table: storage:







### individual solutions







easy to...

### accommodate

Make a strong impact within an individual Kassini crescent workstation. This conceptual option provides for an exceptionally well planned personal work area.







# inspired

Balanced aesthetics are easily achieved using a Kassini rectangular desk along with a meeting extension table.

Solutions that create a more inspirational place to work



#### individual solutions

 desk:
 1 x KR18

 1 x KSRLH

 pedestal:
 1 x M8

 ext. meeting table:
 1 x DEXTRH











## working together

desk: 2 x KDW18
pedestal: 2 x DMPF
extension meeting table: 2 x KSCMT20
storage: 2 x SSC10









create the right...

## atmosphere

Communication is the bridge between people. Kassini double wave workstations provide a warm and comfortable office atmosphere thus aiding harmony and improved efficiency.







instill the

### excitement

Energise the office with Kassini so that people enjoy being there Inspire creative ways of thinking and working. Give that buzz of excitement.



# working together

storage: screens: chairs: fabric:

 desk:
 4 x KSC16/A

 pedestals:
 2 x DMP4

 2 x DMPF

 ext. meeting table:
 2 x KSCMT16









## working together

storage: chairs:

pedestal: storage:







everyday simple...

### solutions

Kassini height adjustable workstations provide an ergonomic advantage that will allow every member of the team to vary their working position throughout