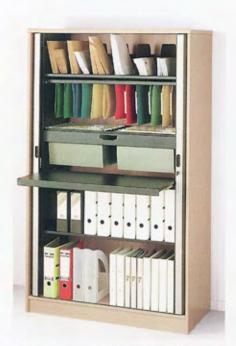

### executive elegance

System Storage Cupboards with side opening Tambours and optional filing accessories.