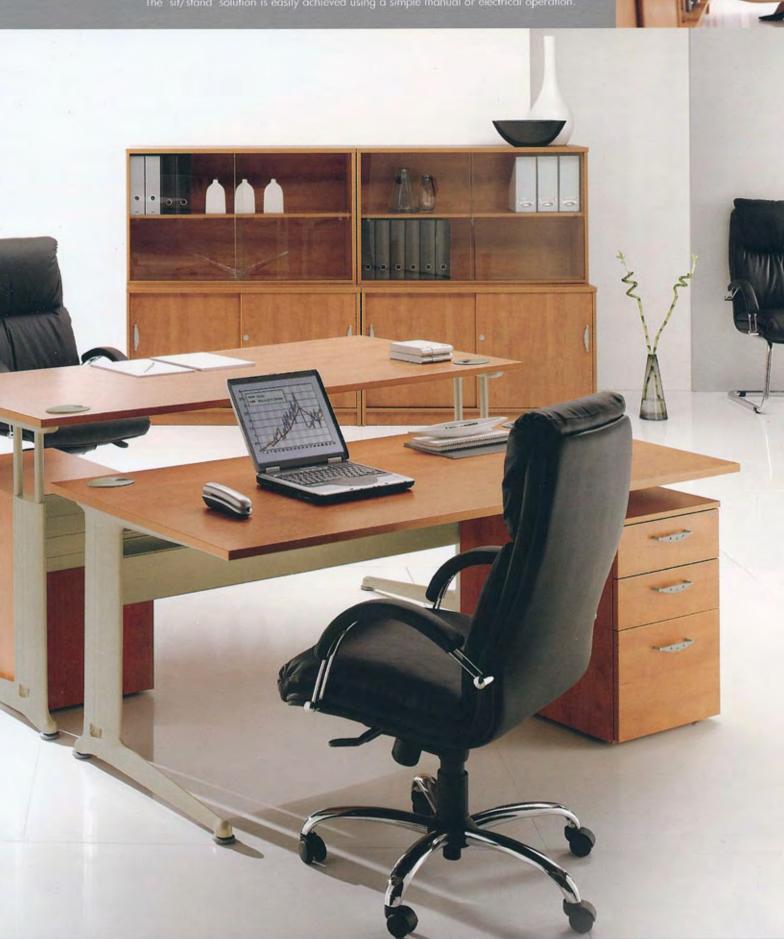

### solutions

Kassini height adjustable workstations provide an ergonomic advantage that will allow every member of the team to vary their working position throughout the day.

The 'sit/stand' solution is easily achieved using a simple manual or electrical operation