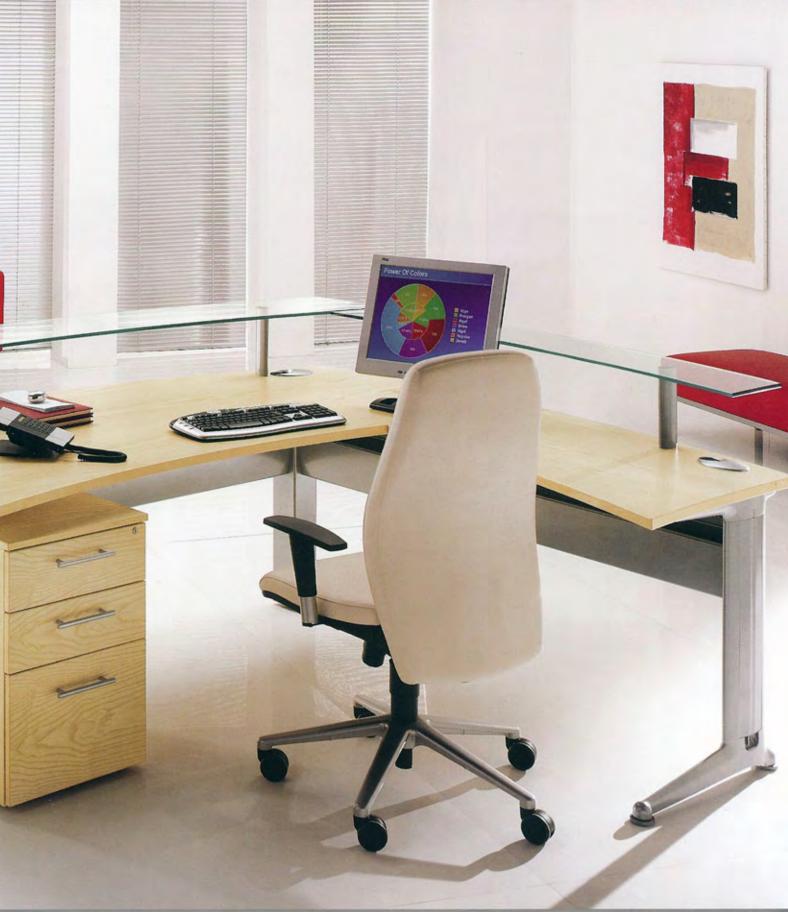

## executive elegance

### executive elegance

desk: I × KCB18LH
pedestal: I × DHP4
ext. meeting table: I × BEXTRH
storage: 2 × SF2/6

storage: 2 x TCG8H meeting table: 1 x RT12 chairs: 3 x GMAN/GA2

### executive elegance

System Storage Cupboards with side opening Tambours and optional filing accessories.