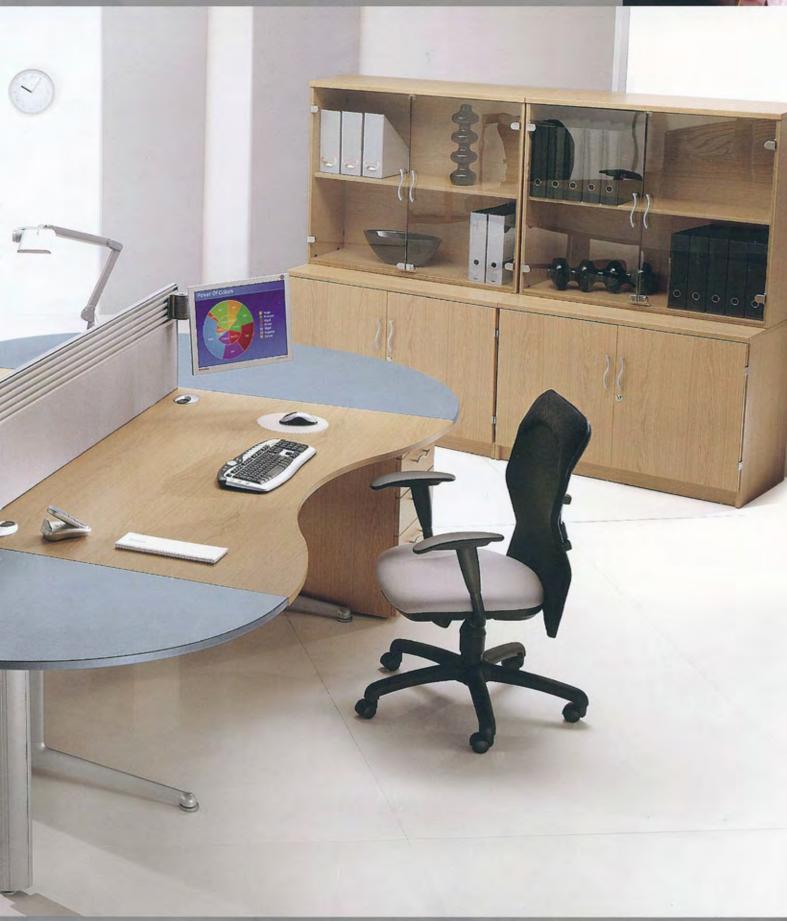

## executive elegance

### executive elegance

desk: I × KCB18LH
pedestal: I × DHP4
ext. meeting table: I × BEXTRH
storage: 2 × SF2/6

storage: 2 x TCG8H meeting table: 1 x RT12 chairs: 3 x GMAN/GA2