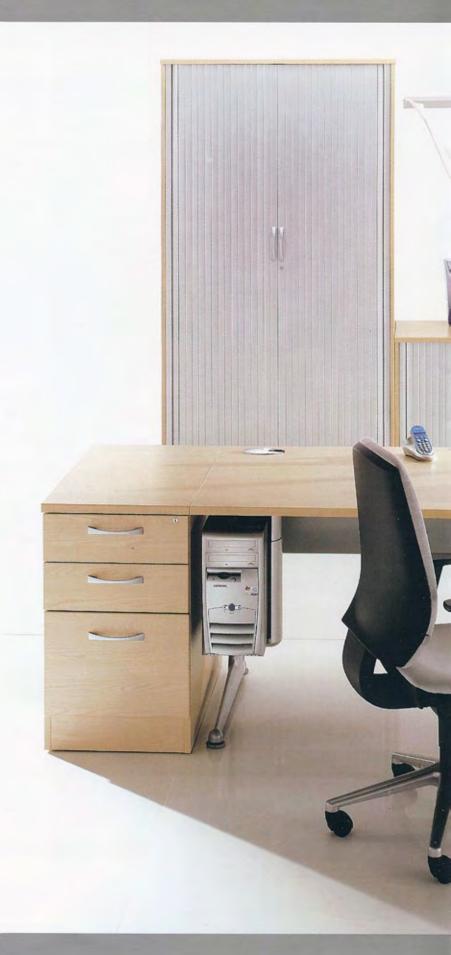

ar desk
- 19 working together double wave workstation
- 21 working together symmetric crescent
- 23 working together height adjustable desk
- 25 solutions that can grow 120° workstation
- 27 solutions that can grow wave workstation
- 29 solutions that can grow crescent workstation
- 31 first impressions reception furniture
- 33 places to meet boardroom tables





designed to discreetly manage wires, cables and power modules.



## executive elegance









# motivation







# the details



### executive elegance

desk: I × KCB18LH
pedestal: I × DHP4
ext. meeting table: I × BEXTRH
storage: 2 × SF2/6

storage: 2 x TCG8H meeting table: 1 x RT12 chairs: 3 x GMAN/GA2









### executive elegance



System Storage Cupboards with side opening Tambours and optional filing accessories.





# individual







consider the

### aesthetics

A Kassini kidney desk and complementary mobile computer station is an aesthetic that fulfils the highest expectations. The contemporary image is enhanced with glass fronted storage cupboards.



#### individual solutions

desk: pedestal: comp side table: storage:







### individual solutions







easy to...

### accommodate

Make a strong impact within an individual Kassini crescent workstation. This conceptual option provides for an exceptionally well planned personal work area.







# inspired

Balanced aesthetics are easily achieved using a Kassini rectangular desk along with a meeting extension table.

Solutions that create a more inspirational place to work



#### individual solutions

 desk:
 1 x KR18

 1 x KSRLH

 pedestal: