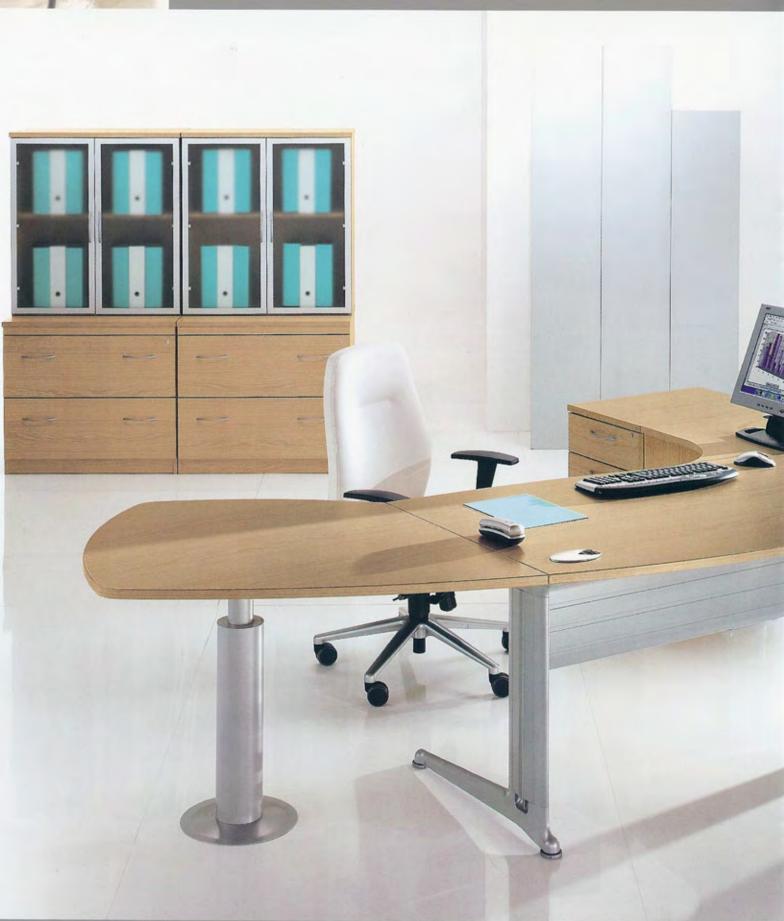

## executive elegance

# motivation

# the details

### executive elegance

desk: I × KCB18LH
pedestal: I × DHP4
ext. meeting table: I × BEXTRH
storage: 2 × SF2/6

storage: 2 x TCG8H meeting table: 1 x RT12 chairs: 3 x GMAN/GA2

### executive elegance

System Storage Cupboards with side opening Tambours and optional filing accessories.