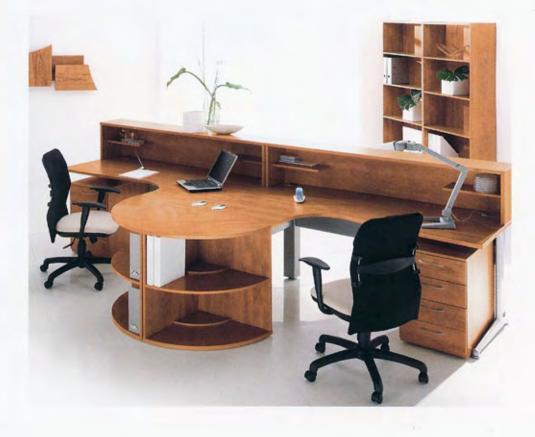

## working together

desk: 2 x KDW18
pedestal: 2 x DMPF
extension meeting table: 2 x KSCMT20
storage: 2 x SSC10

create the right...

## atmosphere

Communication is the bridge between people. Kassini double wave workstations provide a warm and comfortable office atmosphere thus aiding harmony and improved efficiency.

instill the