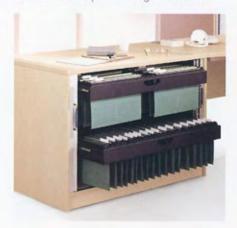

4 x DMPF

air:

SUGAR IA42

storage:

2 v BS20

optional steel systems draw with adjustable dividers. Draw space can be partitioned easily and efficiently providing organised personal storage.