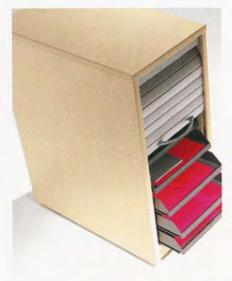

### executive elegance

System Storage Cupboards with side opening Tambours and optional filing accessories.