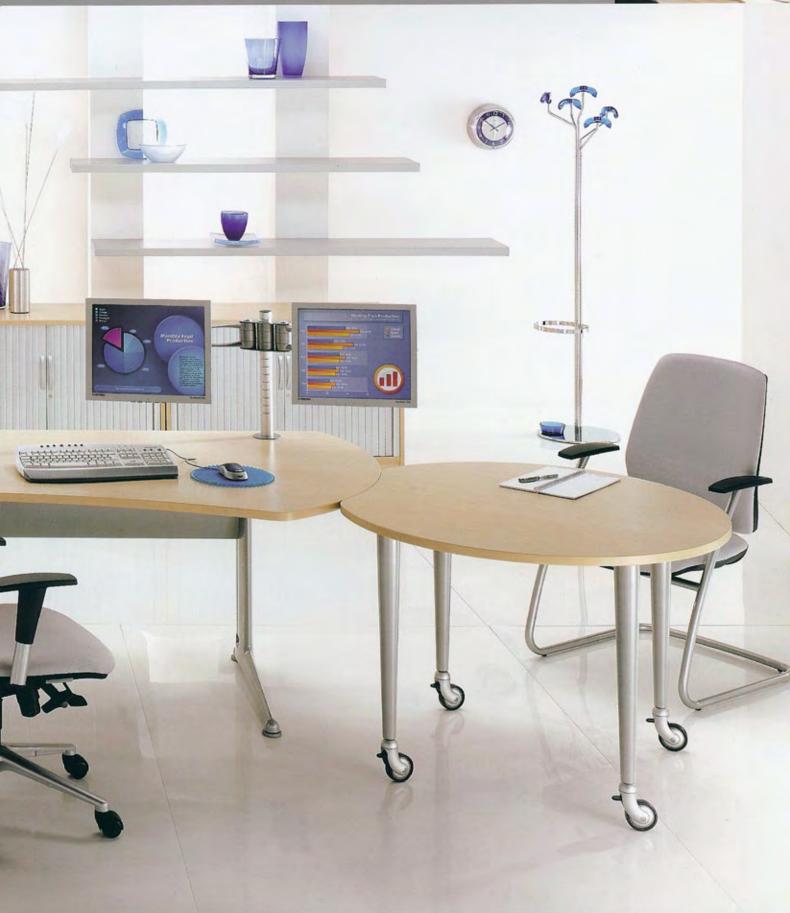

# flexible

Kassini office solutions are limitless as reconfiguration is an easy option enabling you to adapt to the changes in your business. Improved acoustics and individual workspace are achieved by adding wave style desk mounted screens.