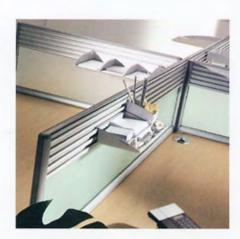

# working together

storage: screens: chairs: fabric:

 desk:
 4 x KSC16/A

 pedestals:
 2 x DMP4

 2 x DMPF

 ext. meeting table:
 2 x KSCMT16









## working together

storage: chairs:

pedestal: storage:







everyday simple...

### solutions

Kassini height adjustable workstations provide an ergonomic advantage that will allow every member of the team to vary their working position throughout the day.

The 'sit/stand' solution is easily achieved using a simple manual or electrical operation







### solutions that can grow

desk: 6 x K120
pedestal: 3 x DMP4/N
ext. meeting table: 4 x KSCMT120
storage: 1 x SCG18



### solutions that can grow

2 x KW18LH 2 x KW18RH 2 x DUPF/8 2 x DSSA18M 2 x DSSA10M

chairs: fabric:

2 x SU8X8ST I x SSC7ST I x TCGH 4 x TOC/TFI WINDJAMMER YSO47









inspire the perfect..

### project

Whether you are focusing on your own project or exchanging ideas with colleagues, Kassini will aspire to create the perfect work place for all.







# flexible

Kassini office solutions are limitless as reconfiguration is an easy option enabling you to adapt to the changes in your business. Improved acoustics and individual workspace are achieved by adding wave style desk mounted screens.



### solutions that can grow

main photo illustrates: cherry-silver trim

deske

VCIOLLI

2 - Decipus

KCION

2 x D

pedestal:

4 x DMPF

air:

SUGAR IA42

storage:

2 v BS20







optional steel systems draw with adjustable dividers. Draw space can be partitioned easily and efficiently providing organised personal storage.



### first impressions count

r