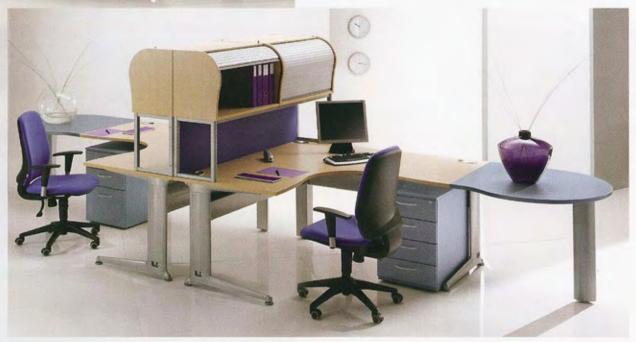

## working together

desk: 2 x KDW18
pedestal: 2 x DMPF
extension meeting table: 2 x KSCMT20
storage: 2 x SSC10

create the right...

## atmosphere

Communication is the bridge between people. Kassini double wave workstations provide a warm and comfortable office atmosphere thus aiding harmony and improved efficiency.

instill the