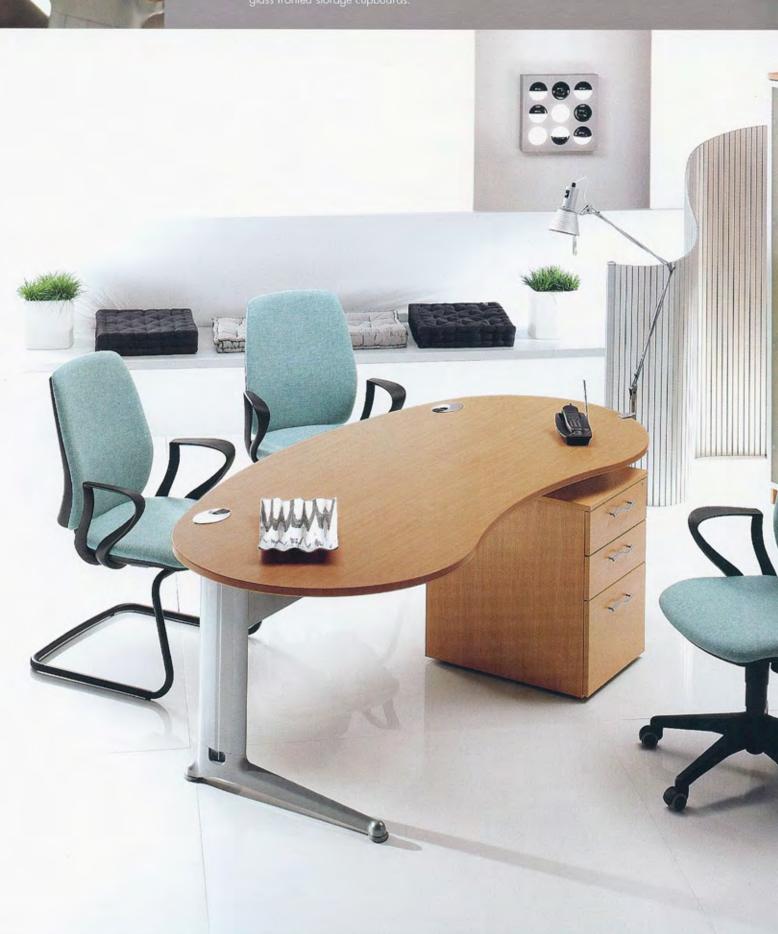

## executive elegance

# motivation

# the details

### executive elegance

desk: I × KCB18LH
pedestal: I × DHP4
ext. meeting table: I × BEXTRH
storage: 2 × SF2/6

storage: 2 x TCG8H meeting table: 1 x RT12 chairs: 3 x GMAN/GA2