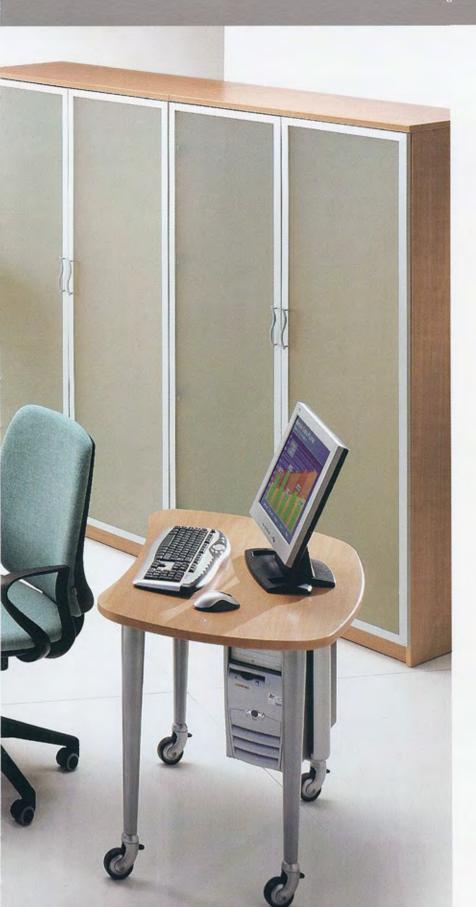

# individual

consider the

### aesthetics

A Kassini kidney desk and complementary mobile computer station is an aesthetic that fulfils the highest expectations. The contemporary image is enhanced with glass fronted storage cupboards.

#### individual solutions

desk: pedestal: comp side table: storage:

### individual solutions

easy to...