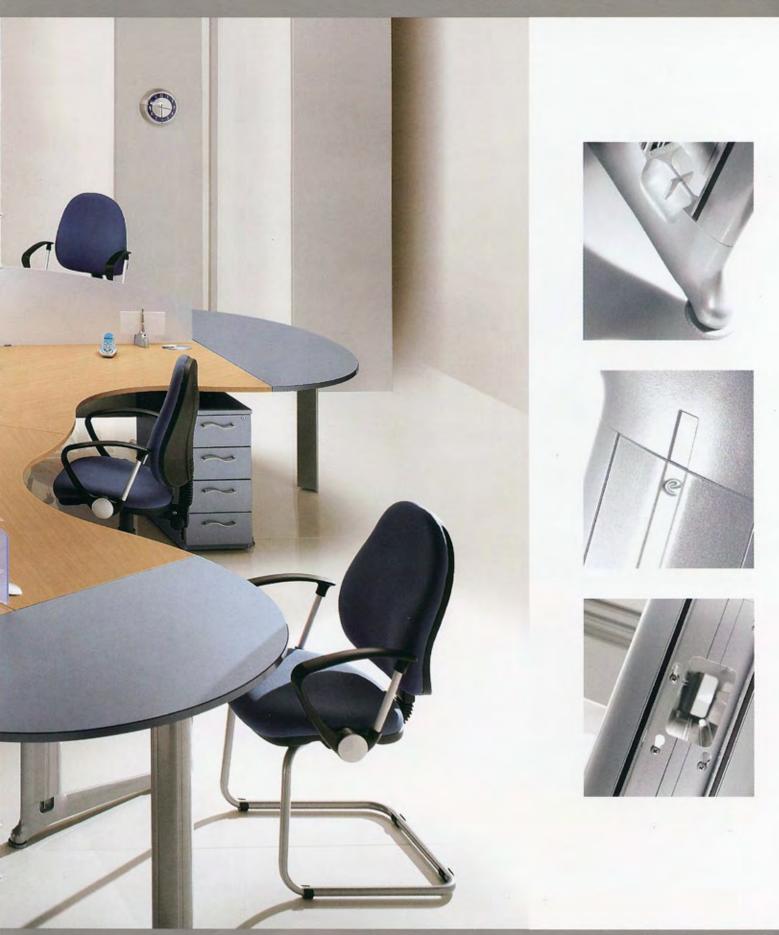

Kassini desking range...

Clite office furniture (UK) limited

Elite Office Furniture UK Limited are a leading manufacturer of modular office solutions. Attention to detail and innovative design are reflected in Elite's expertise to develop inspirational product ranges. Aspiring to be the best at everything we do requires commitment, devotion and vision, three qualities evident in Kassini. Designed to provide a multiplicity of solutions for the office environment Kassini will motivate and inspire. From a single desk or workstation to a complete open plan office Kassini will fuse flair and panache with functionality and convenience.

# Kassini desking range...

- 7 executive elegance radius crescent workstation
- 9 executive elegance crescent bow-fronted workstation
- 11 executive elegance crescent bow-fronted workstation
- 13 individual solutions kidney desk
- 15 individual solutions crescent workstation
- 17 individual solutions rectangular desk
- 19 working together double wave workstation
- 21 working together symmetric crescent
- 23 working together height adjustable desk
- 25 solutions that can grow 120° workstation
- 27 solutions that can grow wave workstation
- 29 solutions that can grow crescent workstation
- 31 first impressions reception furniture
- 33 places to meet boardroom tables

## executive elegance

# motivation

# the details