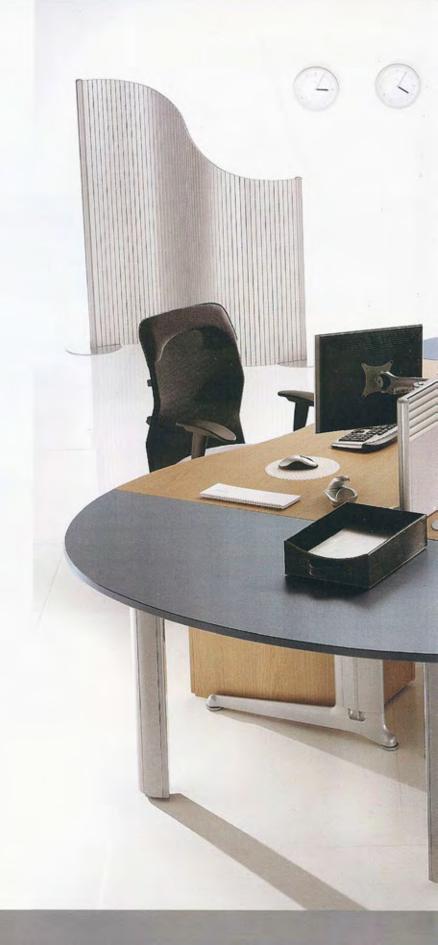

# inspired

Balanced aesthetics are easily achieved using a Kassini rectangular desk along with a meeting extension table.

Solutions that create a more inspirational place to work