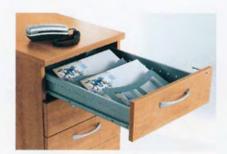

4 x DMPF

air:

SUGAR IA42

storage:

2 v BS20

optional steel systems draw with adjustable dividers. Draw space can be partitioned easily and efficiently providing organised personal storage.