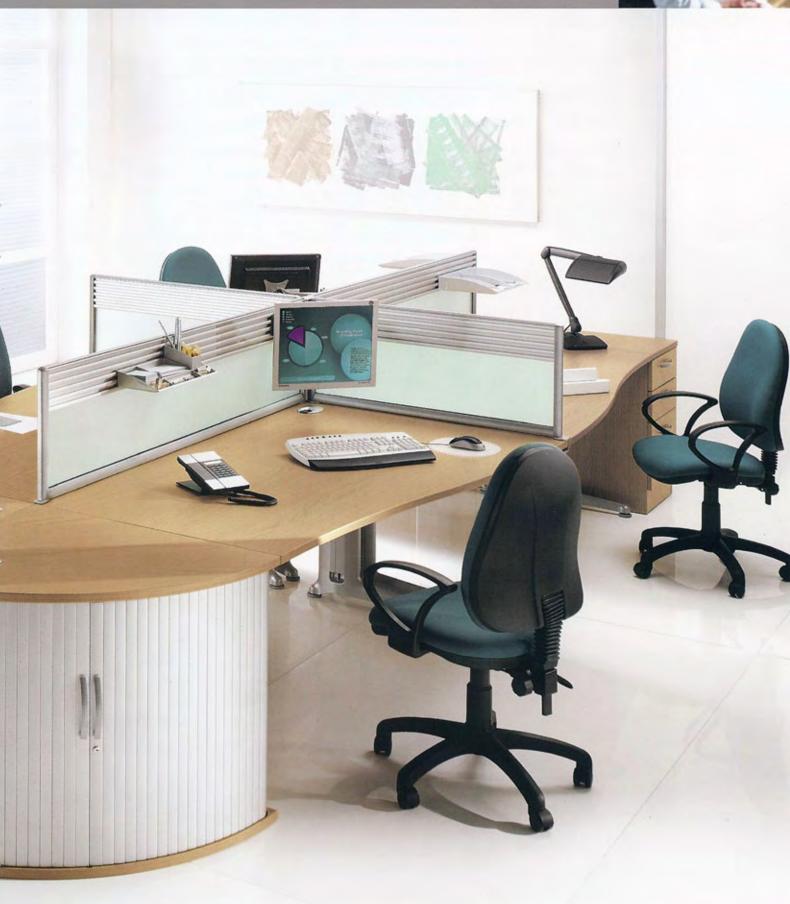

# flexible

Kassini office solutions are limitless as reconfiguration is an easy option enabling you to adapt to the changes in your business. Improved acoustics and individual workspace are achieved by adding wave style desk mounted screens.