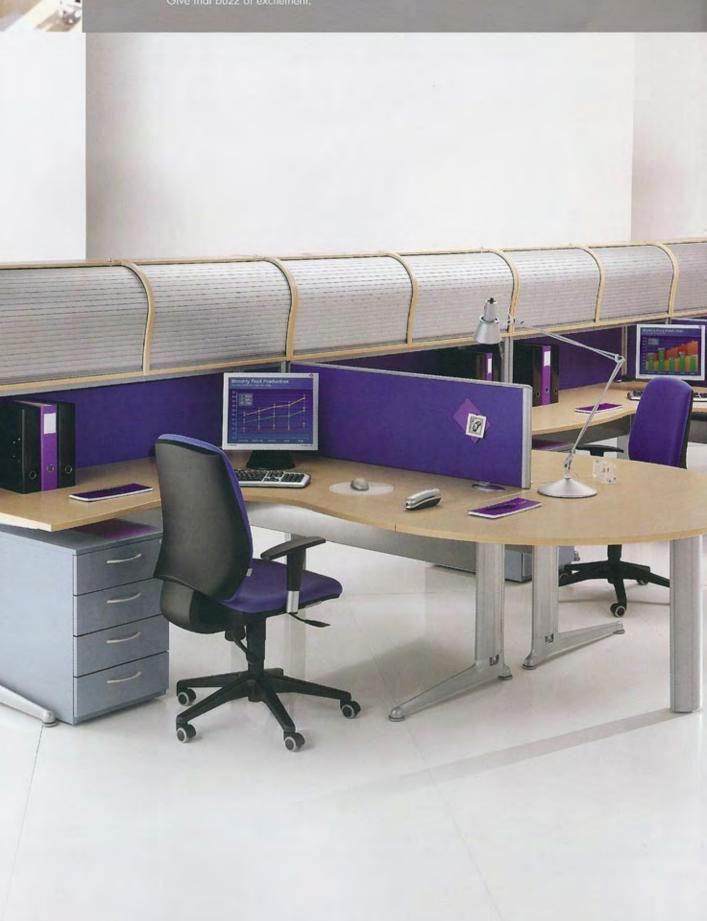

## working together

desk: 2 x KDW18
pedestal: 2 x DMPF
extension meeting table: 2 x KSCMT20
storage: 2 x SSC10

create the right...

## atmosphere

Communication is the bridge between people. Kassini double wave workstations provide a warm and comfortable office atmosphere thus aiding harmony and improved efficiency.

instill the