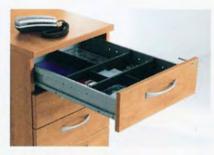

4 x DMPF

air:

SUGAR IA42

storage:

2 v BS20

optional steel systems draw with adjustable dividers. Draw space can be partitioned easily and efficiently providing organised personal storage.