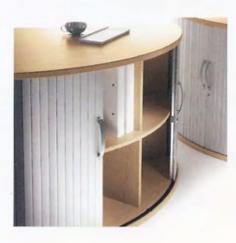

### executive elegance

System Storage Cupboards with side opening Tambours and optional filing accessories.