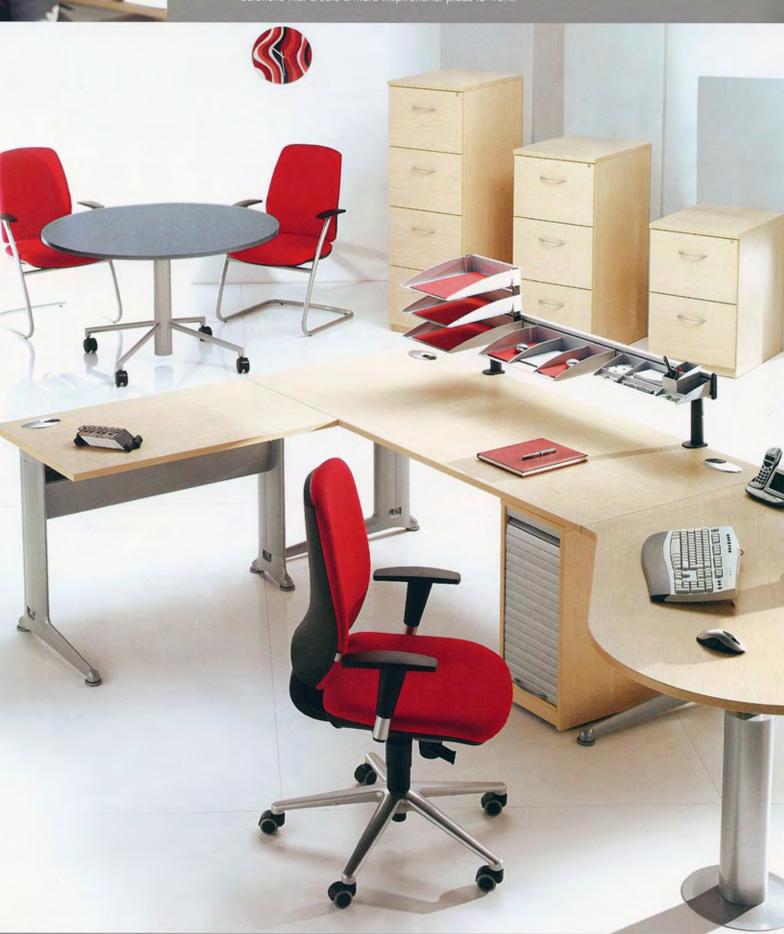

## working together

desk: 2 x KDW18
pedestal: 2 x DMPF
extension meeting table: 2 x KSCMT20
storage: 2 x SSC10

create the right...

## atmosphere

Communication is the bridge between people. Kassini double wave workstations provide a warm and comfortable office atmosphere thus aiding harmony and improved efficiency.

instill the

# working together

storage: screens: chairs: fabric:

 desk:
 4 x KSC16/A

 pedestals:
 2 x DMP4

 2 x DMPF

 ext. meeting table:
 2 x KSCMT16