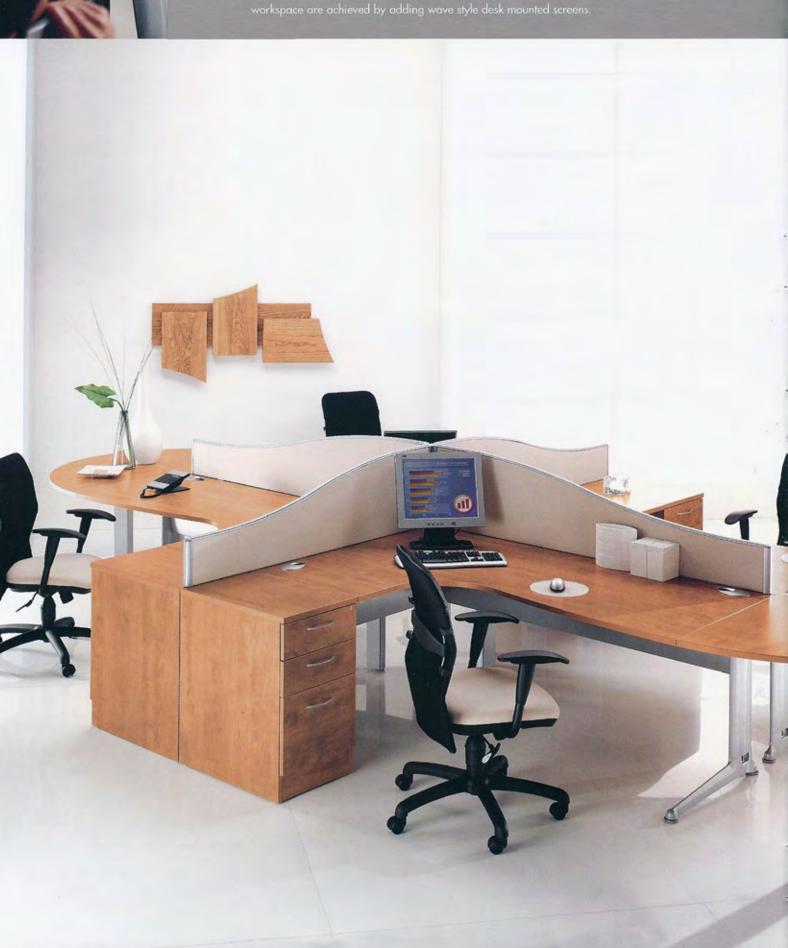

# flexible

Kassini office solutions are limitless as reconfiguration is an easy option enabling you to adapt to the changes in your business. Improved acoustics and individual workspace are achieved by adding wave style desk mounted screens.