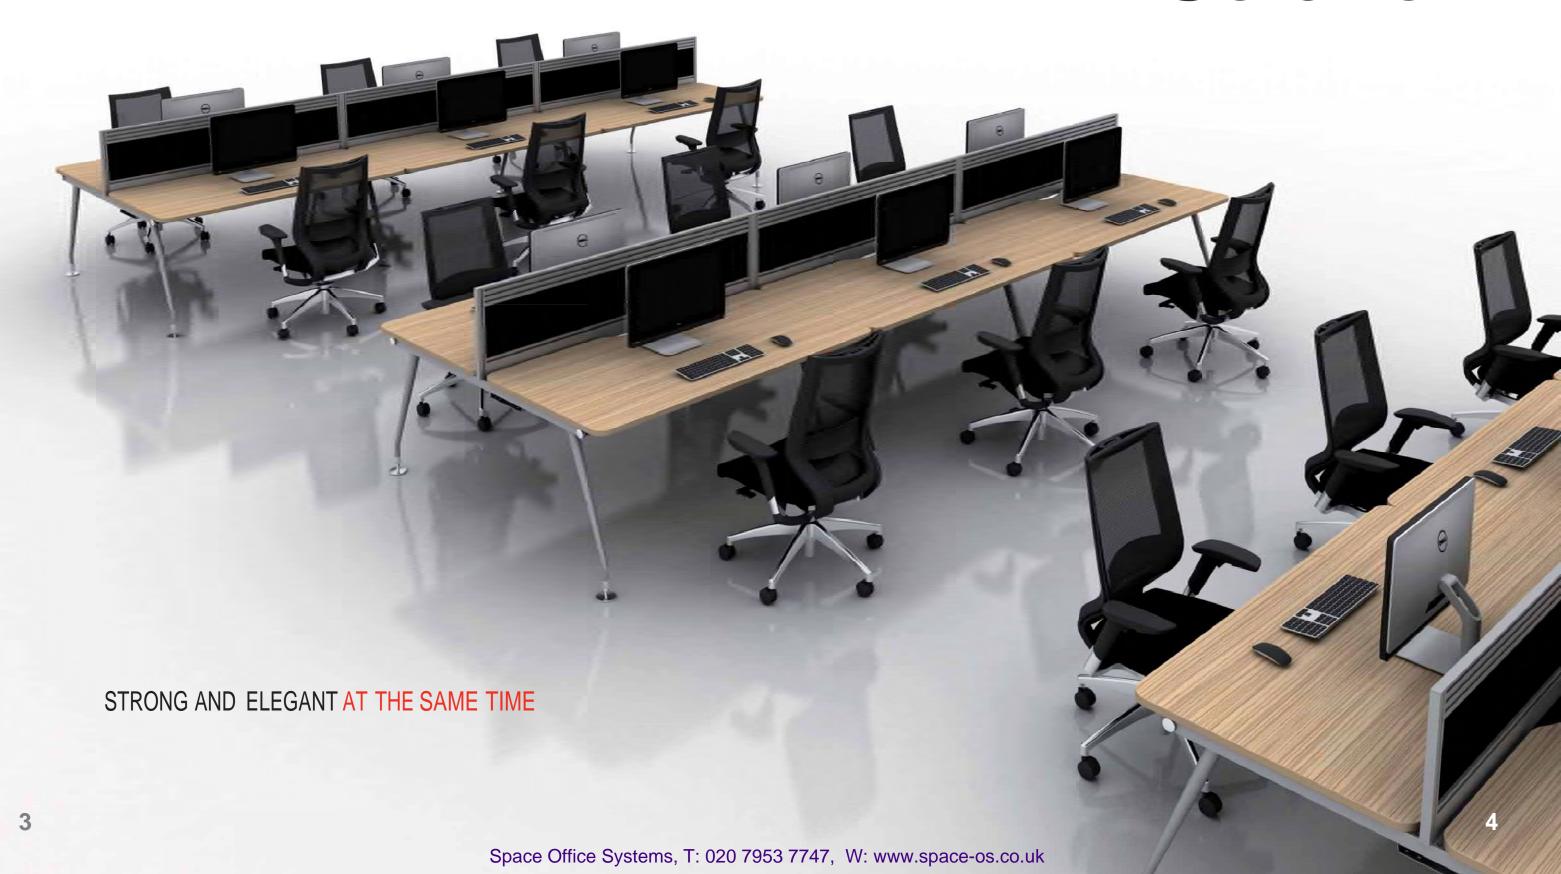

Sorano addresses all of these issues offering a platform designed for the entire range of applications in today's working environment.

Why Sorano?

It's a comprehensive family of desking and benching.

It's a platform system that structures the whole office space, no matter what the demands are from the working environment, offering solutions that support both collaborative and individual work requirements.

It adapts to any company's culture with its timeless elegant design.

Options include sliding top and height adjustable kits providing height adjustment from 720 to 800mm. Practical cable management is provided by easy access telescopic cable trays with substantial capacity to accommodate power and data modules, cables and plugs. Sorano is designed to accept all screen types on rigid frame mounted brackets.