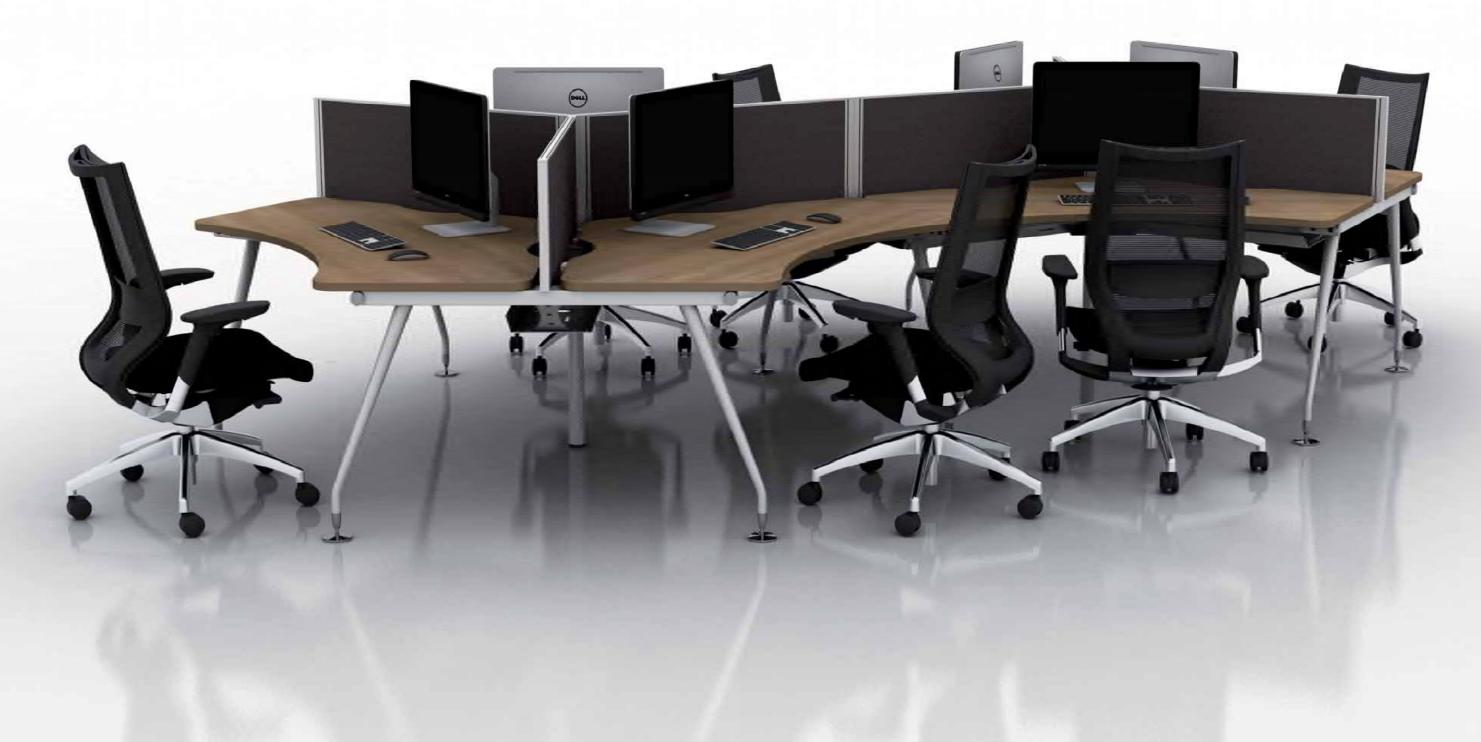

### Sorano

The world of business is changing every day. The challenges of integrating people and space have never been greater. Company footprints are shrinking. Space is being reconfigured more frequently to optimise occupancy and reflect the changing requirements of businesses.

Sorano addresses all of these issues offering a platform designed for the entire range of applications in today's working environment.

Why Sorano?

It's a comprehensive family of desking and benching.

It's a platform system that structures the whole office space, no matter what the demands are from the working environment, offering solutions that support both collaborative and individual work requirements.

It adapts to any company's culture with its timeless elegant design.

Options include sliding top and height adjustable kits providing height adjustment from 720 to 800mm. Practical cable management is provided by easy access telescopic cable trays with substantial capacity to accommodate power and data modules, cables and plugs. Sorano is designed to accept all screen types on rigid frame mounted brackets.