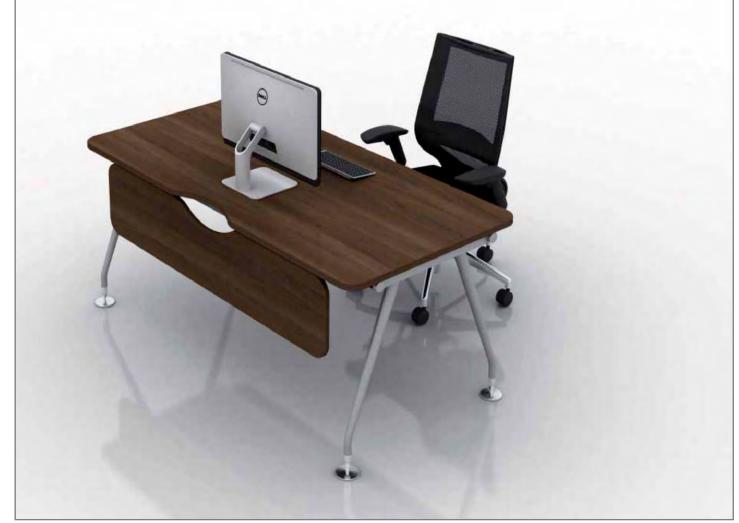

It adapts to any company's culture with its timeless elegant design.

Options include sliding top and height adjustable kits providing height adjustment from 720 to 800mm. Practical cable management is provided by easy access telescopic cable trays with substantial capacity to accommodate power and data modules, cables and plugs. Sorano is designed to accept all screen types on rigid frame mounted brackets.