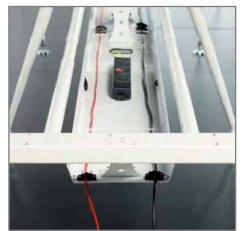

It adapts to any company's culture with its timeless elegant design.

Options include sliding top and height adjustable kits providing height adjustment from 720 to 800mm. Practical cable management is provided by easy access telescopic cable trays with substantial capacity to accommodate power and data modules, cables and plugs. Sorano is designed to accept all screen types on rigid frame mounted brackets.