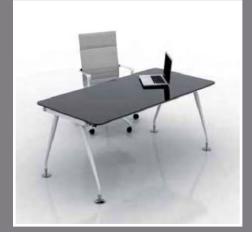

Sorano addresses all of these issues offering a platform designed for the entire range of applications in today's working environment.

Why Sorano?

It's a comprehensive family of desking and benching.

It's a platform system that structures the whole office space, no matter what the demands are from the working environment, offering solutions that support both collaborative and individual work requirements.

It adapts to any company's culture with its timeless elegant design.

Options include sliding top and height adjustable kits providing height adjustment from 720 to 800mm. Practical cable management is provided by easy access telescopic cable trays with substantial capacity to accommodate power and data modules, cables and plugs. Sorano is designed to accept all screen types on rigid frame mounted brackets.