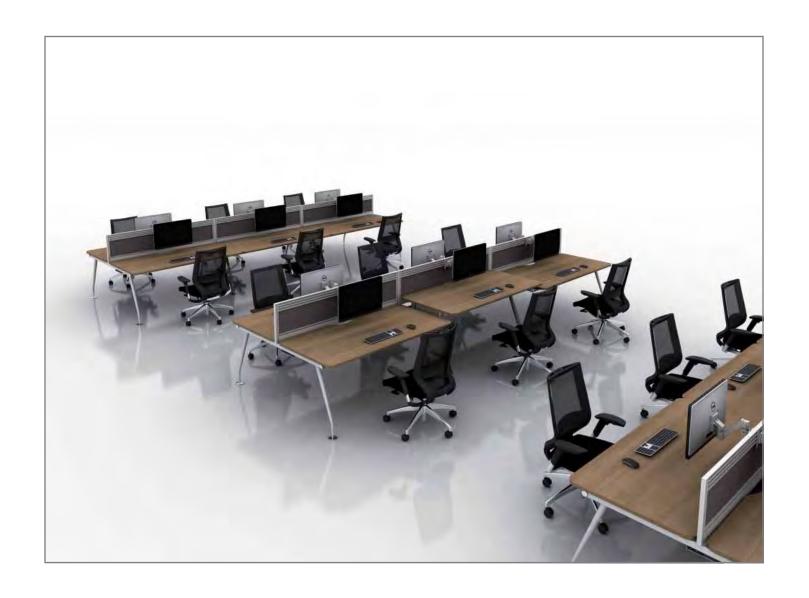

### Sorano

The world of business is changing every day. The challenges of integrating people and space have never been greater. Company footprints are shrinking. Space is being reconfigured more frequently to optimise occupancy and reflect the changing requirements of businesses.

Sorano addresses all of these issues offering a platform designed for the entire range of applications in today's working environment.

Why Sorano?

It's a comprehensive family of desking and benching.

It's a platform system that structures the whole office space, no matter what the demands are from the working environment, offering solutions that support both collaborative and individual work requirements.

It adapts to any company's culture with its timeless elegant design.

Options include sliding top and height adjustable kits providing height adjustment from 720 to 800mm. Practical cable management is provided by easy access telescopic cable trays with substantial capacity to accommodate power and data modules, cables and plugs. Sorano is designed to accept all screen types on rigid frame mounted brackets.