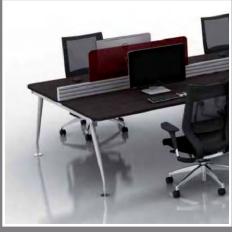

Sorano addresses all of these issues offering a platform designed for the entire range of applications in today's working environment.

Why Sorano?

It's a comprehensive family of desking and benching.

It's a platform system that structures the whole office space, no matter what the demands are from the working environment, offering solutions that support both collaborative and individual work requirements.

It adapts to any company's culture with its timeless elegant design.

Options include sliding top and height adjustable kits providing height adjustment from 720 to 800mm. Practical cable management is provided by easy access telescopic cable trays with substantial capacity to accommodate power and data modules, cables and plugs. Sorano is designed to accept all screen types on rigid frame mounted brackets.