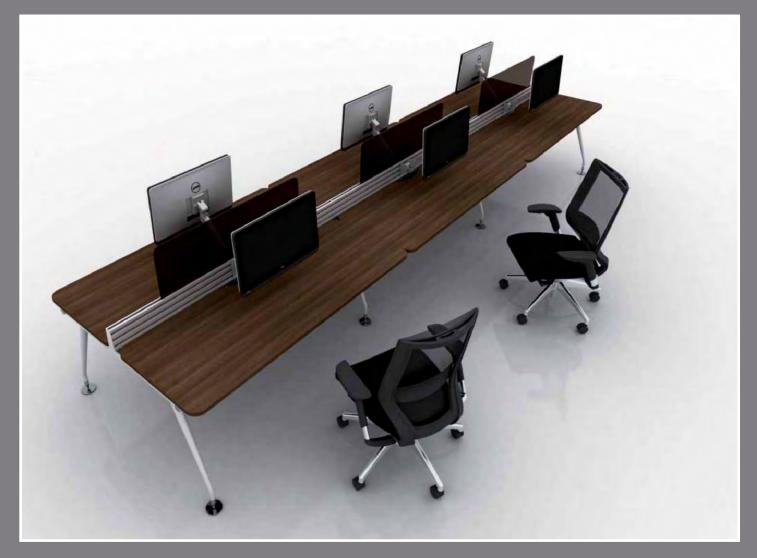

Sorano addresses all of these issues offering a platform designed for the entire range of applications in today's working environment.

Why Sorano?

It's a comprehensive family of desking and benching.

It's a platform system that structures the whole office space, no matter what the demands are from the working environment, offering solutions that support both collaborative and individual work requirements.

It adapts to any company's culture with its timeless elegant design.

Options include sliding top and height adjustable kits providing height adjustment from 720 to 800mm. Practical cable management is provided by easy access telescopic cable trays with substantial capacity to accommodate power and data modules, cables and plugs. Sorano is designed to accept all screen types on rigid frame mounted brackets.