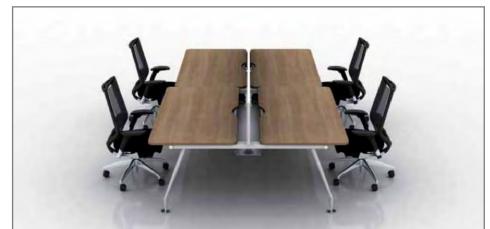

Sorano addresses all of these issues offering a platform designed for the entire range of applications in today's working environment.

Why Sorano?

It's a comprehensive family of desking and benching.

It's a platform system that structures the whole office space, no matter what the demands are from the working environment, offering solutions that support both collaborative and individual work requirements.

It adapts to any company's culture with its timeless elegant design.

Options include sliding top and height adjustable kits providing height adjustment from 720 to 800mm. Practical cable management is provided by easy access telescopic cable trays with substantial capacity to accommodate power and data modules, cables and plugs. Sorano is designed to accept all screen types on rigid frame mounted brackets.