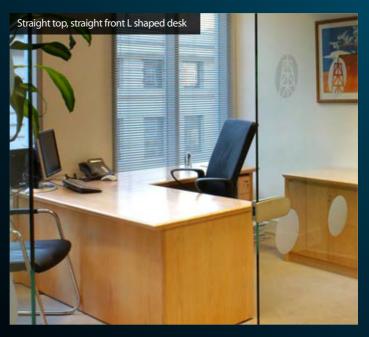

### Top Shapes

Rectangular

L - shape 680 return

L - shape bow desk

The very ultimate in desks. Many captains of industry, government ministers and top civic leaders work daily at **Options** desks, all chosen out of the same range, yet all unique by way of veneer selection and detailing. Options can be tailored to suit individual tastes and room styles giving a lasting impression together with functional comfort. They can be matched with coordinating meeting and boardroom tables from the same range. Please see separate card for matching tables and storage.