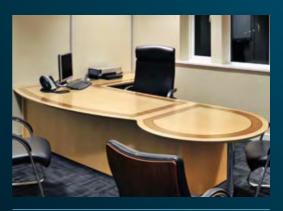

# **Options** | Executive Office

Bow top, straight front L shaped desk

Bow top, bow front desk in maple

### Top Shapes

Rectangular

L - shape 680 return

L - shape bow desk

The very ultimate in desks. Many captains of industry, government ministers and top civic leaders work daily at **Options** desks, all chosen out of the same range, yet all unique by way of veneer selection and detailing. Options can be tailored to suit individual tastes and room styles giving a lasting impression together with functional comfort. They can be matched with coordinating meeting and boardroom tables from the same range. Please see separate card for matching tables and storage.