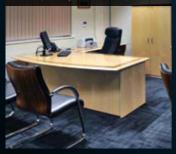

# **Options** | Executive Office

Bow top, straight front L shaped desk

Bow top, bow front desk in maple