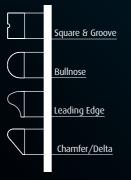

# Edges

5 Star

38mm thick x 55mm wide Add on solid timber lipping

38mm thick, solid timber lipped, veneered over

## 38 or 30mm thick

Banded timber lipping

#### 2 Star

30mm thick profiled MDF Polished to match veneer

Space Office Systems 16 Brune Street London E1 7NJ T: 020 7721 7747

Sales@space-os.co.uk www.space-os.co.uk