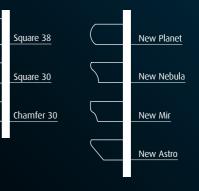

# Edges

5 Star

38mm thick x 55mm wide Add on solid timber lipping

38mm thick, solid timber lipped, veneered over

## 38 or 30mm thick

Banded timber lipping

#### 2 Star

30mm thick profiled MDF Polished to match veneer

Space Office Systems 16 Brune Street London E1 7NJ T: 020 7721 7747

Sales@space-os.co.uk www.space-os.co.uk