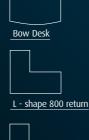

### Top Shapes

Rectangular

L - shape 680 return

L - shape bow desk

The very ultimate in desks. Many captains of industry, government ministers and top civic leaders work daily at **Options** desks, all chosen out of the same range, yet all unique by way of veneer selection and detailing. Options can be tailored to suit individual tastes and room styles giving a lasting impression together with functional comfort. They can be matched with coordinating meeting and boardroom tables from the same range. Please see separate card for matching tables and storage.