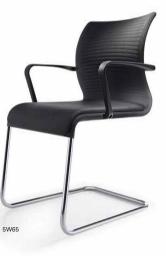

Cantilever model, continuous 3D-mesh, black, orange, anthracite. Armrests, up to 6 chairs stackable

Cantilever model, continuous 3D-mesh with seat upholstery, armrests, chrome frame

5W00

Model

Cantilever model, continuous 3D-mesh, stackable Cantilever model, continuous 3D-mesh, armrests, stackable Cantilever model, continuous 3D-mesh with seat upholstery, stackable Cantilever model, continuous 3D-mesh with seat upholstery, armrests, stackable Cantilever model, continuous 3D-mesh Cantilever model, continuous 3D-mesh, with arm-rests Cantilever model, continuous 3D-mesh with seat upholstery Cantilever model, continuous 3D-mesh with seat upholstery, armrests