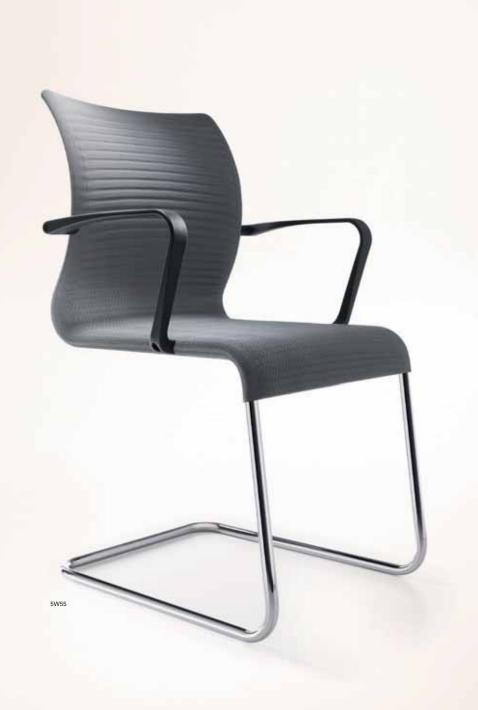

Cantilever model, continuous 3D-mesh, black, orange, anthracite. Armrests, up to 6 chairs stackable

Cantilever model, continuous 3D-mesh with seat upholstery, armrests, chrome frame

5W00

Model

Cantilever model, continuous 3D-mesh, stackable Cantilever model, continuous 3D-mesh, armrests, stackable Cantilever model, continuous 3D-mesh with seat upholstery, stackable Cantilever model, continuous 3D-mesh with seat upholstery, armrests, stackable Cantilever model, continuous 3D-mesh Cantilever model, continuous 3D-mesh, with arm-rests Cantilever model, continuous 3D-mesh with seat upholstery Cantilever model, continuous 3D-mesh with seat upholstery, armrests