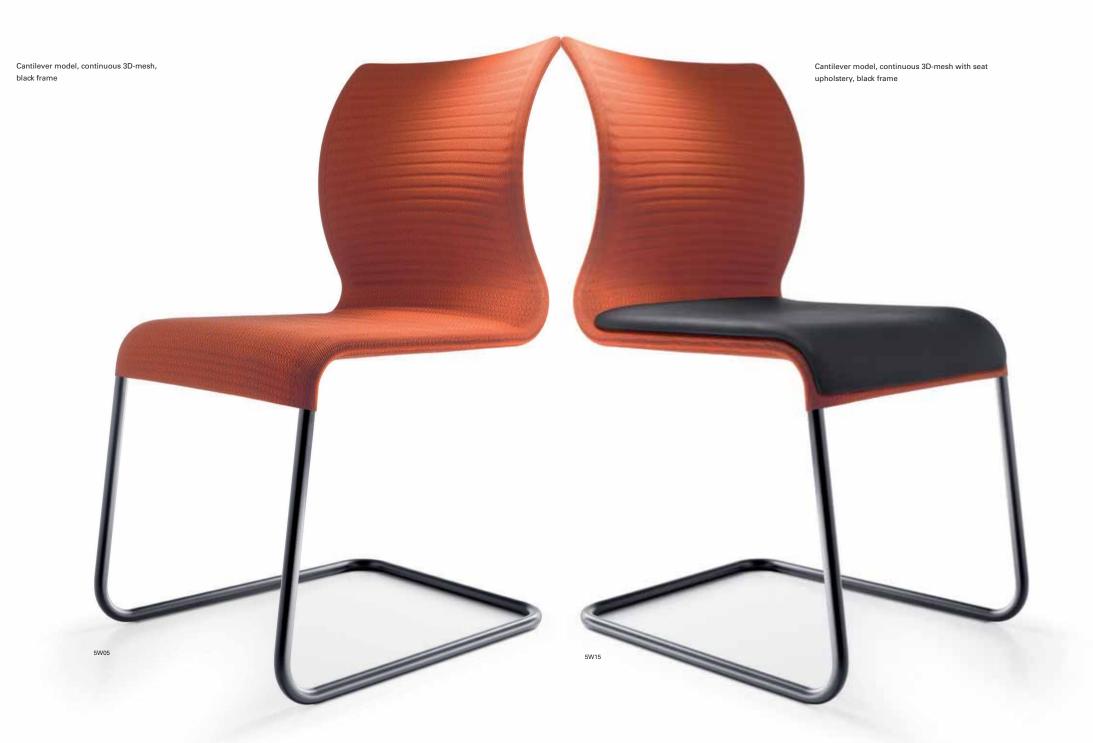

Cantilever model, continuous 3D-mesh, black, orange, anthracite. Armrests, up to 6 chairs stackable

Cantilever model, continuous 3D-mesh with seat upholstery, armrests, chrome frame

5W00

Model

Cantilever model, continuous 3D-mesh, stackable Cantilever model, continuous 3D-mesh, armrests, stackable Cantilever model, continuous 3D-mesh with seat upholstery, stackable Cantilever model, continuous 3D-mesh with seat upholstery, armrests, stackable Cantilever model, continuous 3D-mesh Cantilever model, continuous 3D-mesh, with arm-rests Cantilever model, continuous 3D-mesh with seat upholstery Cantilever model, continuous 3D-mesh with seat upholstery, armrests