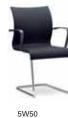

Cantilever model, continuous 3D-mesh, black, orange, anthracite. Armrests, up to 6 chairs stackable

Cantilever model, continuous 3D-mesh with seat upholstery, armrests, chrome frame

5W00

Model

Cantilever model, continuous 3D-mesh, stackable Cantilever model, continuous 3D-mesh, armrests, stackable Cantilever model, continuous 3D-mesh with seat upholstery, stackable Cantilever model, continuous 3D-mesh with seat upholstery, armrests, stackable Cantilever model, continuous 3D-mesh Cantilever model, continuous 3D-mesh, with arm-rests Cantilever model, continuous 3D-mesh with seat upholstery Cantilever model, continuous 3D-mesh with seat upholstery, armrests