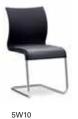

Cantilever model, continuous 3D-mesh, black, orange, anthracite. Armrests, up to 6 chairs stackable

Cantilever model, continuous 3D-mesh with seat upholstery, armrests, chrome frame

5W00

Model

Cantilever model, continuous 3D-mesh, stackable Cantilever model, continuous 3D-mesh, armrests, stackable Cantilever model, continuous 3D-mesh with seat upholstery, stackable Cantilever model, continuous 3D-mesh with seat upholstery, armrests, stackable Cantilever model, continuous 3D-mesh Cantilever model, continuous 3D-mesh, with arm-rests Cantilever model, continuous 3D-mesh with seat upholstery Cantilever model, continuous 3D-mesh with seat upholstery, armrests