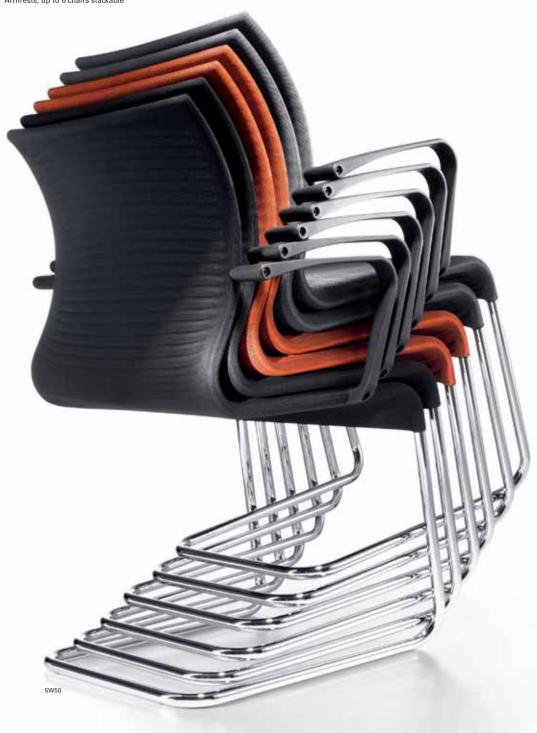

Cantilever model, continuous 3D-mesh, black, orange, anthracite. Armrests, up to 6 chairs stackable

Cantilever model, continuous 3D-mesh with seat upholstery, armrests, chrome frame

5W00

Model

Cantilever model, continuous 3D-mesh, stackable Cantilever model, continuous 3D-mesh, armrests, stackable Cantilever model, continuous 3D-mesh with seat upholstery, stackable Cantilever model, continuous 3D-mesh with seat upholstery, armrests, stackable Cantilever model, continuous 3D-mesh Cantilever model, continuous 3D-mesh, with arm-rests Cantilever model, continuous 3D-mesh with seat upholstery Cantilever model, continuous 3D-mesh with seat upholstery, armrests