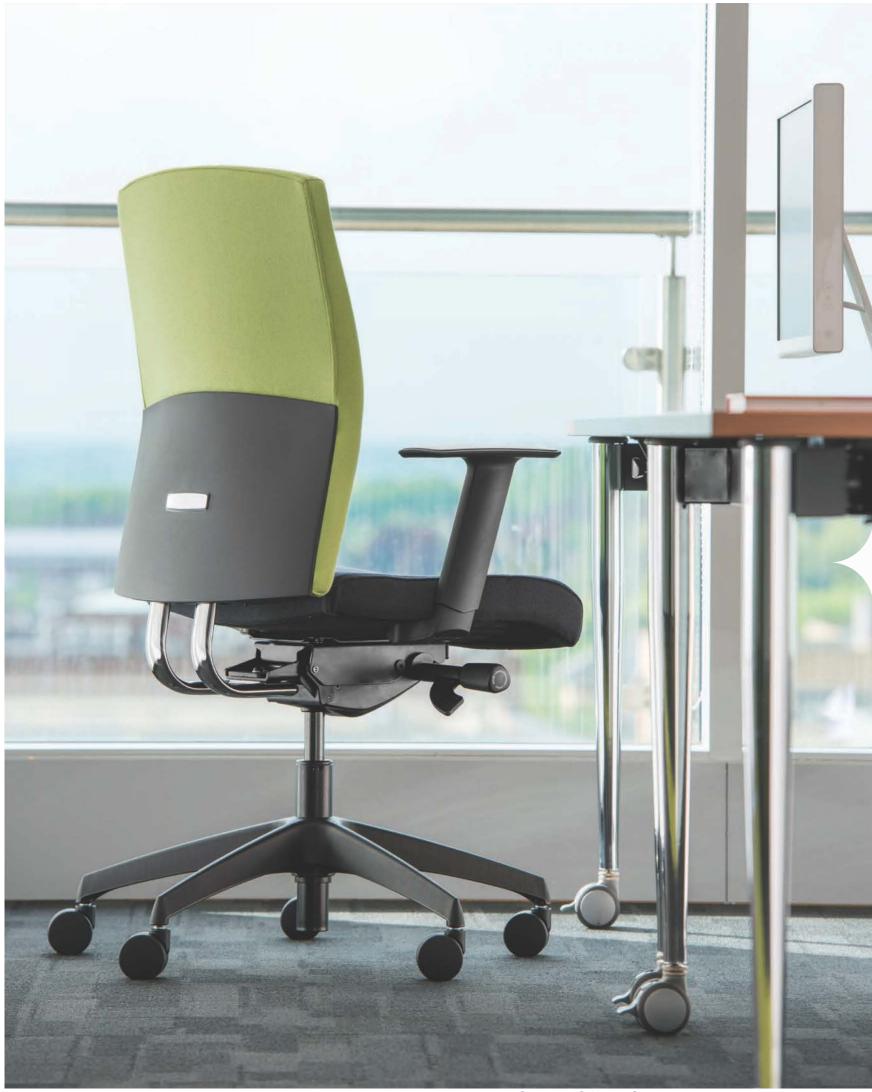

## Tes

Task Chair

The fully upholstered
Tescomes with a contrasting or
complementary white or black
lower back cover.

A host of features including ratchet back, synchronised mechanism, seat slide and side tension control make the Tesfully adjustable and extremely comfortable. The cold cure foam seat and back provide a durable seating solution that has been designed to keep its shape and looks.

## Features

High back and mid back task chairs and matching cantilever and 4-legged options Synchronised mechanism providing freefloat back action, seat and back in 2:1 ratio, lockable in 5 positions Integral seat slide allowing seat depth to be adjusted through 50mm Ratchet back height adjustment Tension adjustment to suit individual user weight Choice of black or white finish to half back outer cover Available in fabric, leather and vinyl Compliant with HSE seating at work directives Stacking cantilever mid back and 4-legged visitor chairs with chrome frame Weight capacity 150kg, cantilever 110kg