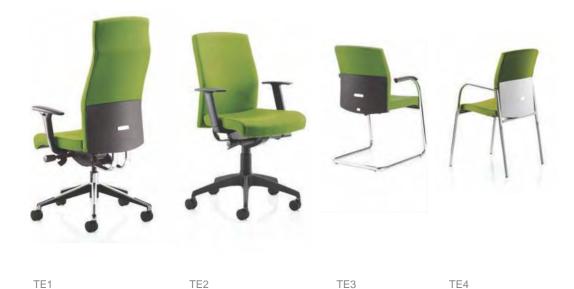

## Tes

Task Chair

The fully upholstered
Tescomes with a contrasting or
complementary white or black
lower back cover.

A host of features including ratchet back, synchronised mechanism, seat slide and side tension control make the Tesfully adjustable and extremely comfortable. The cold cure foam seat and back provide a durable seating solution that has been designed to keep its shape and looks.

## Features

High back and mid back task chairs and matching cantilever and 4-legged options Synchronised mechanism providing freefloat back action, seat and back in 2:1 ratio, lockable in 5 positions Integral seat slide allowing seat depth to be adjusted through 50mm Ratchet back height adjustment Tension adjustment to suit individual user weight Choice of black or white finish to half back outer cover Available in fabric, leather and vinyl Compliant with HSE seating at work directives Stacking cantilever mid back and 4-legged visitor chairs with chrome frame Weight capacity 150kg, cantilever 110kg