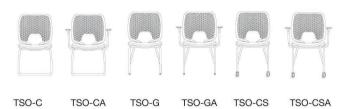

Black or Stone.

Seat: Fixed as standard.

Glides: Glides are fitted as standard on TSO - G

& TSO - GA.

Castors: Black 65mm castors are fitted as standard

on TSO-CS & TSO-CSA.zz