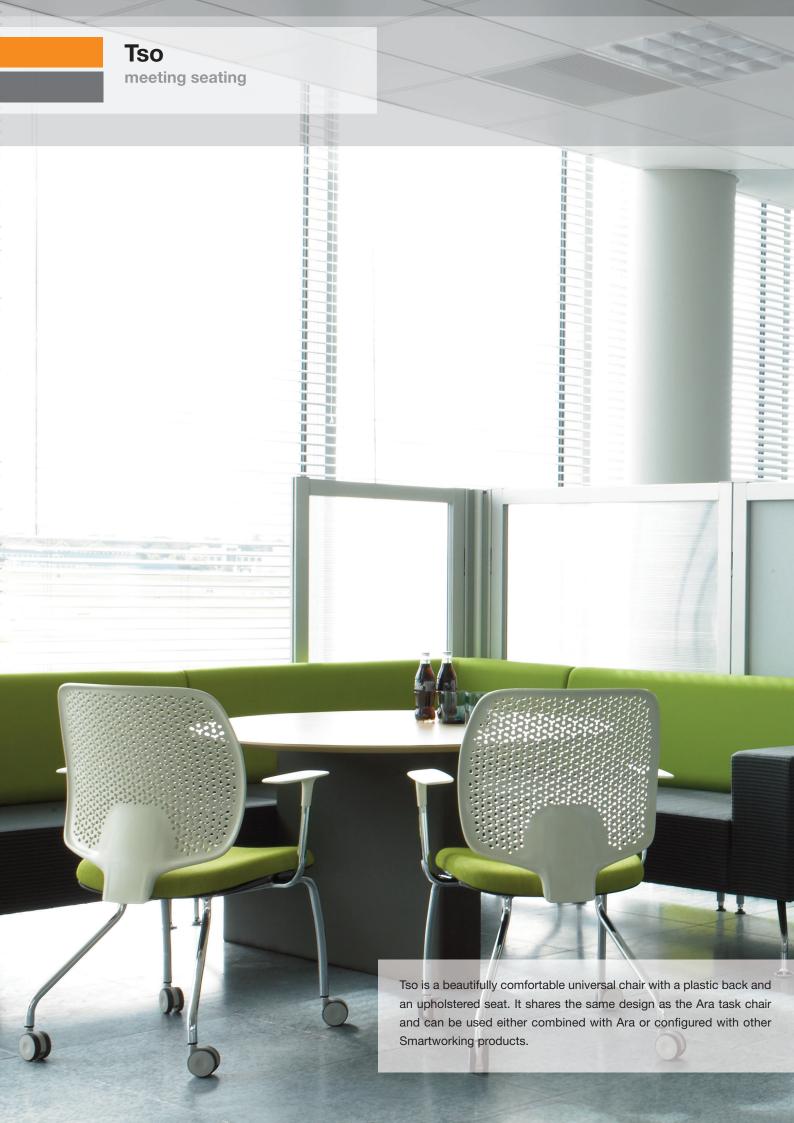

# **Tso**Meeting Seating

### **Standard Product Information**

Frame: Black, Stone or RAL 9006 as Standard.

Chrome available vas an upcharge.

Back: Nylon back available in Black, Stone, Sky, Leaf

or Slate as standard.

Arm pad: Moulded and painted in soft touch finish

Black or Stone.

Seat: Fixed as standard.

Glides: Glides are fitted as standard on TSO - G

& TSO - GA.

Castors: Black 65mm castors are fitted as standard

on TSO-CS & TSO-CSA.zz

## **Optional Upcharges**

Chrome Frame

www.orangebox.com

### **London Showroom**

33-39 Bowling Green Lane London EC1R 0BJ

T +44 (0)20 7837 9922 F +44 (0)20 7837 4441