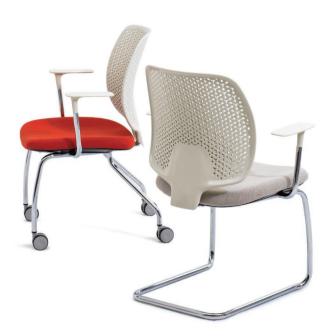

### **Standard Product Information**

Frame: Black, Stone or RAL 9006 as Standard.

Chrome available vas an upcharge.

Back: Nylon back available in Black, Stone, Sky, Leaf

or Slate as standard.

Arm pad: Moulded and painted in soft touch finish

Black or Stone.

Seat: Fixed as standard.

Glides: Glides are fitted as standard on TSO - G

& TSO - GA.

Castors: Black 65mm castors are fitted as standard

on TSO-CS & TSO-CSA.zz