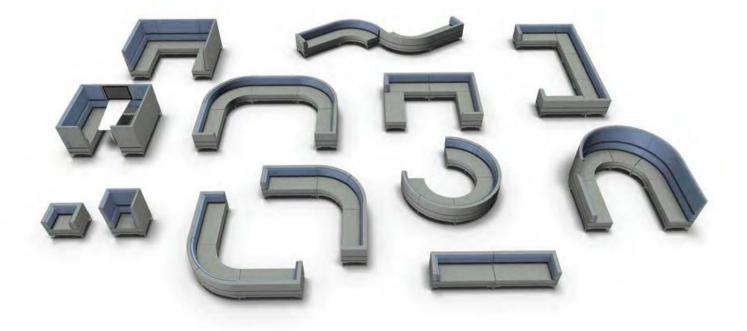

## Cooper Designed by Henry Gurney

Cooper is a sharp and stylish ra

Cooper is a sharp and stylish range of soft seating created by our in-house designer. High back units offer comfort and privacy and suite perfectly with low back seating, benches and tables. Curved modules and booths complete the extensive collection to create large landscape configurations ideal for meeting and public spaces.

## Features

28 modular units
Fully webbed seat
Modular units can create large
landscapes or small informal meeting
areas
Available in fabric and vinyl,
with two-tone options
Aluminium or white powder coated legs
Power and audio visual options
Square scatter cushions and bolsters available