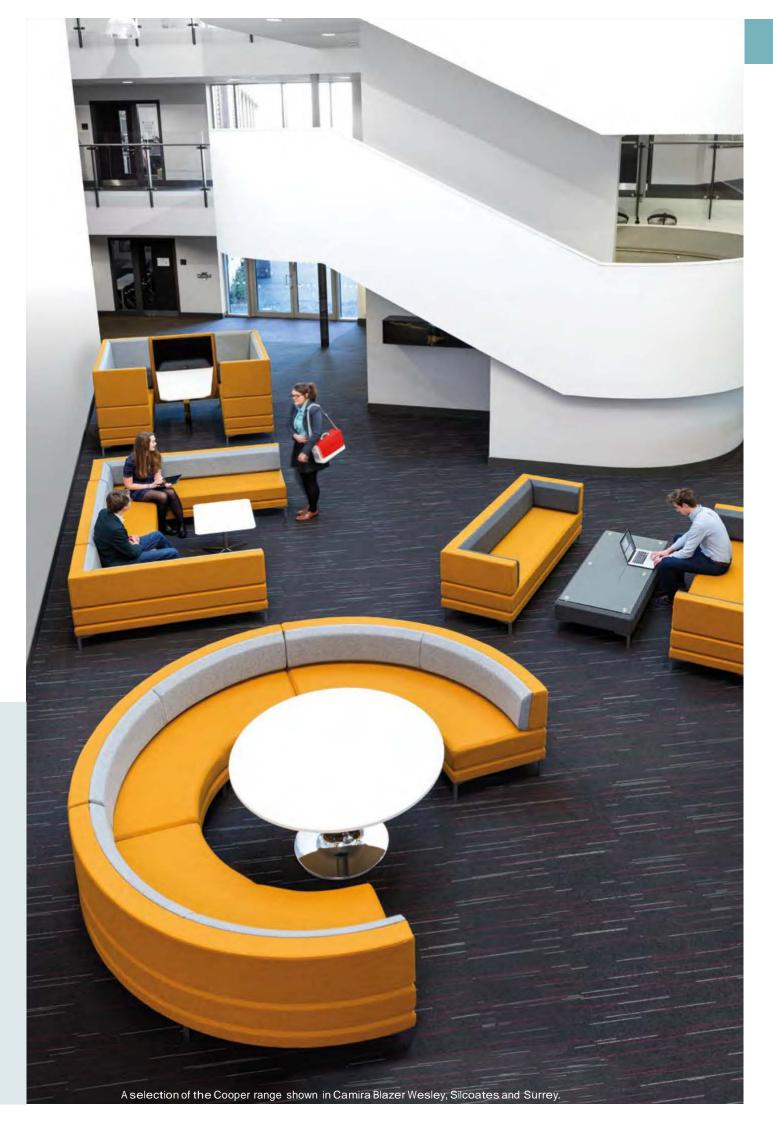

## Cooper Designed by Henry Gurney

Cooper is a sharp and stylish ra

Cooper is a sharp and stylish range of soft seating created by our in-house designer. High back units offer comfort and privacy and suite perfectly with low back seating, benches and tables. Curved modules and booths complete the extensive collection to create large landscape configurations ideal for meeting and public spaces.

## Features

28 modular units
Fully webbed seat
Modular units can create large
landscapes or small informal meeting
areas
Available in fabric and vinyl,
with two-tone options
Aluminium or white powder coated legs
Power and audio visual options
Square scatter cushions and bolsters available