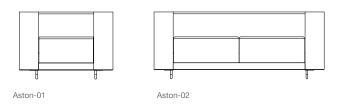

A contemporary sofa, designed with clean lines and a deep cushion to accentuate the modern shape. Aston has a simplicity of form that allows it to be specified in fabric or leather or with a two tone upholstery.

# Aston Soft Seating