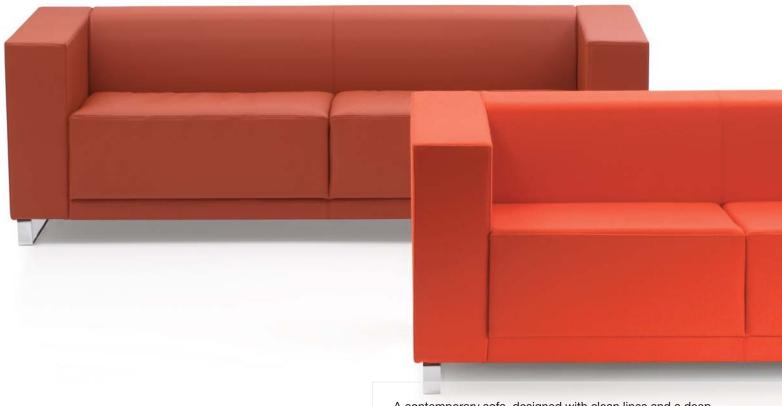

A contemporary sofa, designed with clean lines and a deep cushion to accentuate the modern shape. Aston has a simplicity of form that allows it to be specified in fabric or leather or with a two tone upholstery.

# Aston Soft Seating