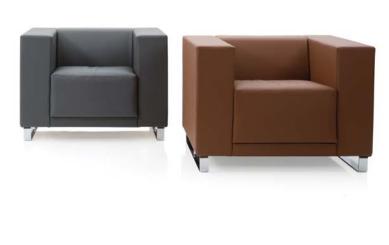

A contemporary sofa, designed with clean lines and a deep cushion to accentuate the modern shape. Aston has a simplicity of form that allows it to be specified in fabric or leather or with a two tone upholstery.

# Aston Soft Seating

### **Optional Upcharges**

Two tone Upholstery Chrome tubular leg RAL 9006 Sled Leg Chrome Sled Leg