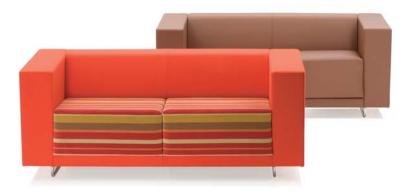

A contemporary sofa, designed with clean lines and a deep cushion to accentuate the modern shape. Aston has a simplicity of form that allows it to be specified in fabric or leather or with a two tone upholstery.

# Aston Soft Seating

### **Optional Upcharges**

Two tone Upholstery Chrome tubular leg RAL 9006 Sled Leg Chrome Sled Leg