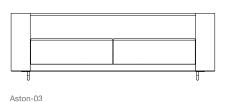

A contemporary sofa, designed with clean lines and a deep cushion to accentuate the modern shape. Aston has a simplicity of form that allows it to be specified in fabric or leather or with a two tone upholstery.

# Aston Soft Seating